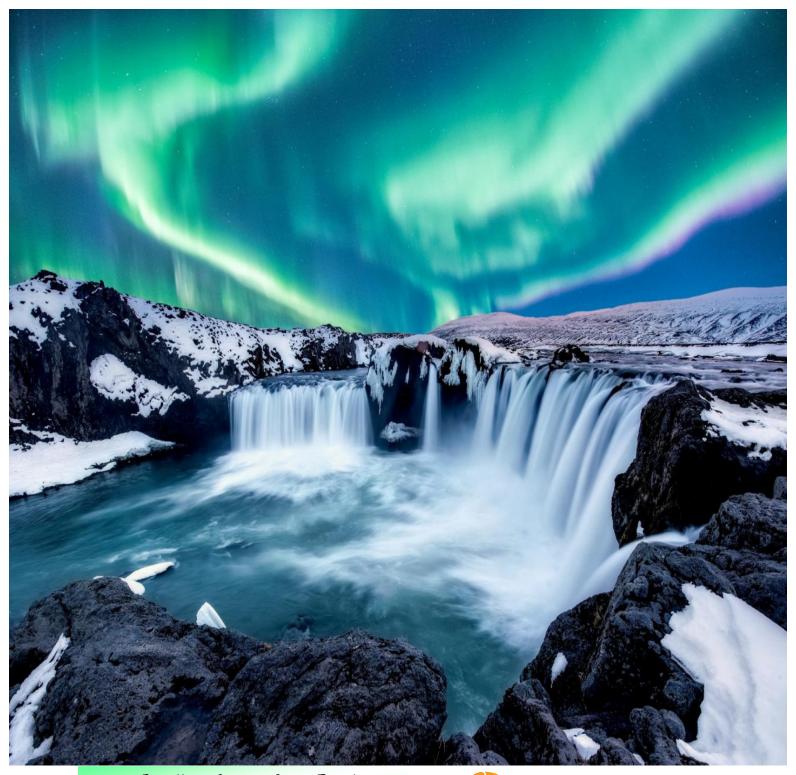

# Northern Lights Quest of Iceland

Select dates

#### Day 1: Reykjavik

Your tour starts in your hotel at 2:00 PM. Discover the capital city Reykjavik on a panoramic tour, experiencing its charming architecture and beautiful, brightly colored rooftops. Visit the Perlan Observation Deck to see magnificent 360 degree views of the city and its surroundings. Return to your hotel for a welcome drink and canapés with your group, followed by free time for dinner on your own. Then head to the harbor for your Northern Lights boat quest. Enjoy beautiful views of the city and surrounding mountains as you sail away, watching for aurora borealis.

#### Day 2: Golden Circle | Secret Lagoon | Fridheimar Tomato Farm

Head out on the famed Golden Circle, starting with the spectacular Thingvellir National Park, a meeting place of old Icelandic clans. It is also where the Eurasian and North American tectonic plates meet above ground. Journey to the Secret Lagoon: small and intimate, it's where savvy travelers go to enjoy the Icelandic spa experience. Don't forget your swimsuit! Enjoy lunch in the greenhouse of Fridheimar Tomato Farm. Then it's on to the Strokkur Geyser, which erupts every 10 minutes. Stop at Gullfoss Waterfall, one of the most photographed spots in all of Iceland. Move on to your hotel below the Hekla volcano and enjoy dinner with your group. After dark, you might soak in the hotel's outdoor hot tub while watching for the Northern Lights. (B, L, D)

#### <u>Day 4 – Jokulsarlon Glacier Lagoon | Diamond Beach | Skaftafell Wilderness Area</u>

Travel into Vatnajokull National Park to Jokulsarlon Glacier Lagoon, dotted with crystal-blue icebergs. Marvel at small icebergs flowing into the Atlantic or breaking up along the black sand of Diamond Beach. Enjoy lunch with a view of the surrounding countryside. Visit Skaftafell Wilderness Area with its enormous glaciers, snow-capped volcano and nearby lava fields. Return to your hotel where you can dine independently. It may be another perfect night to step into the darkness and search for the elusive Northern Lights. (B, L)