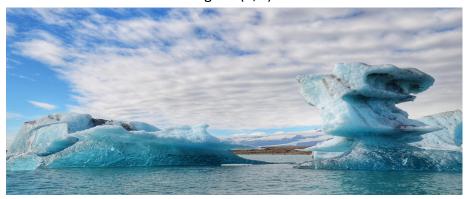

#### <u>Day 4 – Jokulsarlon Glacier Lagoon | Diamond Beach | Skaftafell Wilderness Area</u>

Travel into Vatnajokull National Park to Jokulsarlon Glacier Lagoon, dotted with crystal-blue icebergs. Marvel at small icebergs flowing into the Atlantic or breaking up along the black sand of Diamond Beach. Enjoy lunch with a view of the surrounding countryside. Visit Skaftafell Wilderness Area with its enormous glaciers, snow-capped volcano and nearby lava fields. Return to your hotel where you can dine independently. It may be another perfect night to step into the darkness and search for the elusive Northern Lights. (B, L)