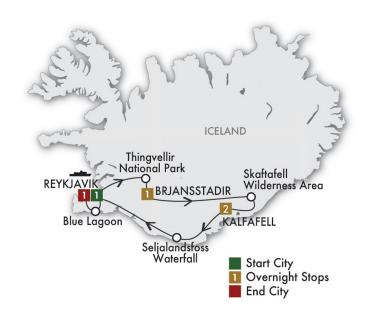

#### Day 1: Reykjavik

Your tour starts in your hotel at 2:00 PM. Discover the capital city Reykjavik on a panoramic tour, experiencing its charming architecture and beautiful, brightly colored rooftops. Visit the Perlan Observation Deck to see magnificent 360 degree views of the city and its surroundings. Return to your hotel for a welcome drink and canapés with your group, followed by free time for dinner on your own. Then head to the harbor for your Northern Lights boat quest. Enjoy beautiful views of the city and surrounding mountains as you sail away, watching for aurora borealis.

#### Day 2: Golden Circle | Secret Lagoon | Fridheimar Tomato Farm

Head out on the famed Golden Circle, starting with the spectacular Thingvellir National Park, a meeting place of old Icelandic clans. It is also where the Eurasian and North American tectonic plates meet above ground. Journey to the Secret Lagoon: small and intimate, it's where savvy travelers go to enjoy the Icelandic spa experience. Don't forget your swimsuit! Enjoy lunch in the greenhouse of Fridheimar Tomato Farm. Then it's on to the Strokkur Geyser, which erupts every 10 minutes. Stop at Gullfoss Waterfall, one of the most photographed spots in all of Iceland. Move on to your hotel below the Hekla volcano and enjoy dinner with your group. After dark, you might soak in the hotel's outdoor hot tub while watching for the Northern Lights. (B, L, D)

### Day 3: LAVA Center & Skogar Folk Museum

Begin the day with a special early opening at the LAVA Center to learn about Iceland's volcanoes, and how their eruptions and lava flows have shaped the country over time. Visit the Skogar Folk Museum to explore Iceland's cultural heritage and learn about the lives of Iceland's early settlers through an array of tools, books, and handicrafts. Visit the nearby stunning Skogafoss Waterfall, where on sunny days a double rainbow is often visible. Discover Reynisfjara's black sand beach and rock formations along with the magical legend of its history. Save your appetite for dinner at your comfortable hotel tonight. (B, D)

#### <u>Day 4 – Jokulsarlon Glacier Lagoon | Diamond Beach | Skaftafell Wilderness Area</u>

Travel into Vatnajokull National Park to Jokulsarlon Glacier Lagoon, dotted with crystal-blue icebergs. Marvel at small icebergs flowing into the Atlantic or breaking up along the black sand of Diamond Beach. Enjoy lunch with a view of the surrounding countryside. Visit Skaftafell Wilderness Area with its enormous glaciers, snow-capped volcano and nearby lava fields. Return to your hotel where you can dine independently. It may be another perfect night to step into the darkness and search for the elusive Northern Lights. (B, L)

#### Day 5 – Seljalandsfoss | Reykjavik | The Blue Lagoon

Journey to the beautiful Seljalandsfoss Waterfall where, weather permitting, the sure-footed can walk the trail that takes you behind the 60-meter falls. Travel back to Reykjavik, possibly visiting any itinerary sights you might have missed due to weather. Spend the rest of the afternoon independently exploring the city. In the evening visit the Blue Lagoon, a geothermal spa in a man-made lake surrounded by a lava field, share in a farewell dinner and lagoon entry with your group (B, D)