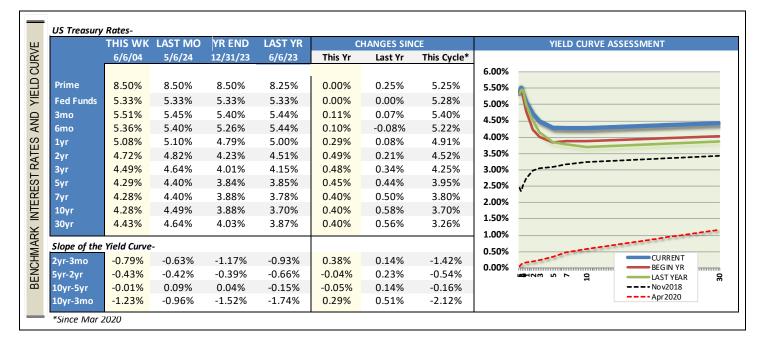

**ECONOMIC UPDATE AND ANALYSIS** 

The report also highlights the difficulty the Federal Reserve faces in determining when, and if, to lower interest rates and how quickly. Overall, while the labor market seems to he holding up, inflation remains sticky and production has been declining. building the case for potentially holding rates higher an extended period of time.

The labor force participation rate slipped to 62.5% from 62.7% the month prior - indicating that a lesser portion of the US population is actually employed. However, participation among prime-age workers, ages 25-54, rose to 83.6%.

| Key Economic Indicators f | or Banks, Th | rifts & Credit | Unions- |       |
|---------------------------|--------------|----------------|---------|-------|
|                           |              | LATEST         | CURRENT | PREV  |
| GDP                       | QoQ          | Q1-23 2nd      | 1.3%    | 3.4%  |
| GDP - YTD                 | Annl         | Q1-23 2nd      | 1.3%    | 3.2%  |
| Consumer Spending         | QoQ          | Q1-23 2nd      | 2.0%    | 3.3%  |
| Consumer Spending YTD     | Annl         | Q1-23 2nd      | 2.0%    | 2.8%  |
|                           |              |                | 4.00/   | 2.00/ |
| Unemployment Rate         | Mo           | May            | 4.0%    | 3.9%  |
| Underemployment Rate      | Mo           | May            | 7.4%    | 7.4%  |
| Participation Rate        | Mo           | May            | 62.5%   | 62.7% |
|                           |              |                |         |       |
| Wholesale Inflation       | YoY          | April          | 2.4%    | 2.1%  |
| Consumer Inflation        | YoY          | April          | 3.4%    | 3.5%  |
| Core Inflation            | YoY          | April          | 3.6%    | 3.8%  |
|                           |              |                |         |       |
| Consumer Credit           | Annual       | March          | 1.5%    | 3.6%  |
| Retail Sales              | YoY          | April          | 3.5%    | 3.3%  |
| Vehicle Sales             | Annl (Mil)   | April          | 16.2    | 16.0  |
| Home Sales                | Annl (Mil)   | April          | 4.833   | 4.883 |
| Home Prices               | YoY          | March          | 6.5%    | 6.4%  |
| Home Thees                |              | IVIGICII       | 0.570   | 0.470 |