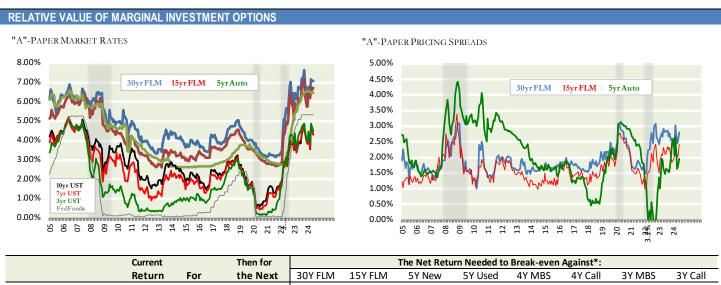

## AVERAGE CREDIT UNION RATES, RATE SENSITIVITIES AND RELATIVE VALUE

|             | THIS WK | CHANGE | IN MARKET RA | TES SINCE | Rate Sen | 9.00%  |                                             |
|-------------|---------|--------|--------------|-----------|----------|--------|---------------------------------------------|
|             | 6/6/04  | YTD    | Nov18 High   | 2020 Low  | 2020Low  | 3.00%  |                                             |
| Classic CC  | 13.28%  | 0.18%  | 1.59%        | 2.24%     | 43%      | 8.00%  | EVP                                         |
| Platinum CC | 12.76%  | 0.11%  | 2.49%        | 3.40%     | 65%      | 7.00%  | 5YR 6YR 15YR 7.09%<br>4YR 6.45% 6.72% 6.70% |
| 48mo Veh    | 6.33%   | -0.10% | 2.67%        | 3.09%     | 68%      |        | 6.33%<br>4YR 6.00%                          |
| 60mo Veh    | 6.45%   | -0.10% | 2.68%        | 3.10%     | 73%      | 6.00%  |                                             |
| 72mo Veh    | 6.72%   | -0.11% | 2.60%        | 3.05%     | 72%      | 5.00%  | 4.88% - 4.67%                               |
| HE LOC      | 8.47%   | 0.03%  | 2.91%        | 4.24%     | 81%      |        | 5.35% 5.24% Borrowing                       |
| 10yr HE     | 7.59%   | 0.00%  | 2.07%        | 2.49%     | 63%      | 4.00%  | 3.44% 2YrCD US TREASURY                     |
| 15yr FRM    | 6.70%   | 0.92%  | 2.12%        | 3.38%     | 89%      | 3.00%  | 2.95% (FFGS-1UYr)                           |
| 30yr FRM    | 7.09%   | 0.71%  | 2.03%        | 3.38%     | 91%      | 2.000/ | _                                           |
|             |         |        |              |           |          | 2.00%  |                                             |
| Sh Drafts   | 0.10%   | 0.01%  | -0.04%       | -0.02%    | 0%       | 1.00%  | MoneyMkt. 0.91%                             |
| Reg Svgs    | 0.20%   | 0.01%  | 0.01%        | 0.05%     | 1%       |        | T '                                         |
| MMkt-10k    | 0.91%   | 0.03%  | 0.43%        | 0.59%     | 11%      | 0.00%  |                                             |
| MMkt-50k    | 1.22%   | 0.04%  | 0.57%        | 0.77%     | 15%      |        | F36 1 2 3 5 7 10                            |
|             |         |        |              |           |          | Ī      | Spreads Over(Under) US Treasury             |
| 6mo CD      | 3.00%   | 0.21%  | 1.97%        | 2.41%     | 46%      |        | 4Y Vehicle 1.61% Reg Svgs -5.13%            |
| 1yr CD      | 3.44%   | 0.08%  | 1.93%        | 2.59%     | 53%      |        | 5Y Vehicle 1.96% 1Y CD -1.64%               |
| 2yr CD      | 3.09%   | 0.03%  | 1.24%        | 2.05%     | 45%      |        | <b>15Y Mortg</b> 2.42% <b>2Y CD</b> -1.63%  |
| 3yr CD      | 2.95%   | 0.02%  | 0.89%        | 1.78%     | 42%      |        | <b>30Y Mortg</b> 2.81% <b>3Y CD</b> -1.54%  |