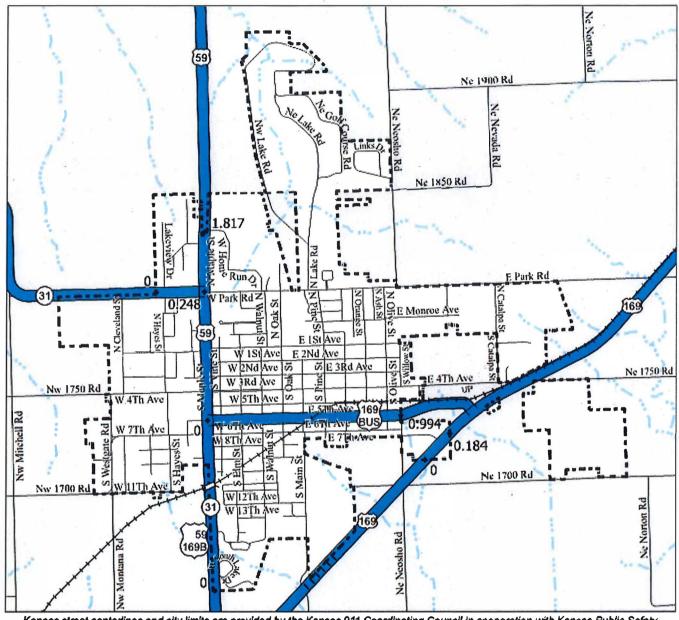

# GARNETT MAINTENANCE SKETCH

# **ANDERSON COUNTY**

T.20 \$ R.19-20 E

Kansas street centerlines and city limits are provided by the Kansas 911 Coordinating Council in cooperation with Kansas Public Safety Answering Points (PSAPs). The inclusion of this data adheres to Kansas NG911 GIS data usage agreements and terms.

# **GARNETT**

# ANDERSON COUNTY

T.20 S R.19-20 E

Kansas street centerlines and city limits are provided by the Kansas 911 Coordinating Council in cooperation with Kansas Public Safety Answering Points (PSAPs). The inclusion of this data adheres to Kansas NG911 GIS data usage agreements and terms.

Lanes

Ä

□ State Bridge

Municipal Boundary

☐ ] Section

City Connecting Link Mileage

K-31.....0.248

U.S. 169 Bus...0.994

U.S. 169....0.184

U.S. 59.....1.817

| Agreement No. | - 4-250-4 |
|---------------|-----------|
|---------------|-----------|