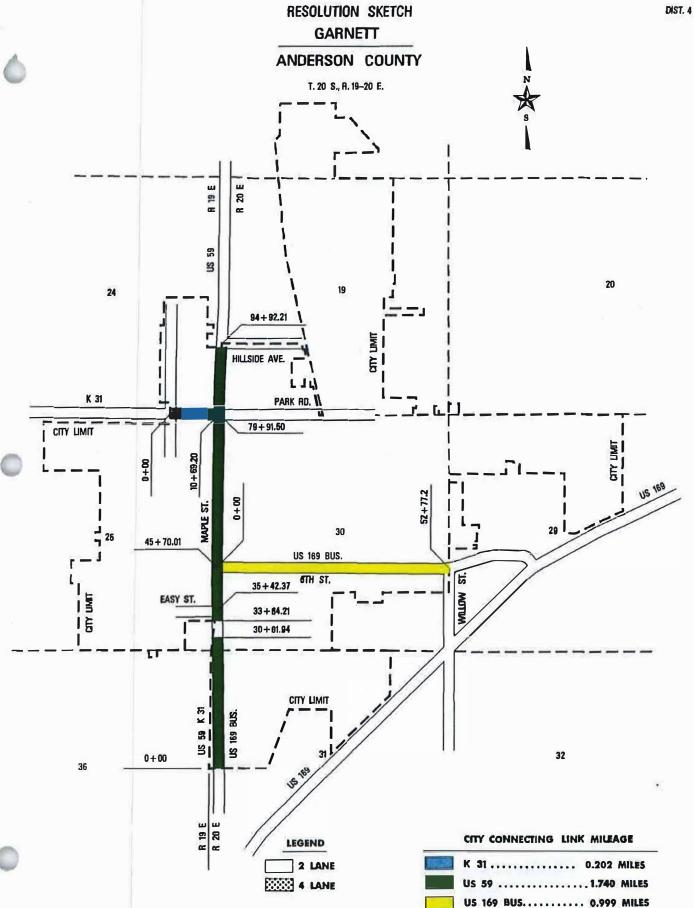

# KANSAS DEPARTMENT OF TRANSPORTATION RESOLUTION

## DESIGNATING CITY CONNECTING LINKS IN STATE HIGHWAY SYSTEM

RESOLVED, by the Secretary of Transportation of the State of Kansas this day, \_\_\_\_\_\_ that pursuant to the provisions of K.S.A. 68-406 and amendments thereto, the following described streets in the city of Garnett, County of Anderson be designated as connecting links in the State Highway System.

This resolution cancels and supersedes the previous resolution dated: \_OUI 0UI 1998

| Route<br>Number | Description                                                                                                            | Lanes | Route<br>Miles | Lane<br>Miles |
|-----------------|------------------------------------------------------------------------------------------------------------------------|-------|----------------|---------------|
| K-31            | From 0.073 Miles W of intersection with LAKEVIEW DR to intersection with N MAPLE ST.                                   | 2     | 0.248          | 0.496         |
| US-169          | From 0.118 Miles SW of intersection with PRAIRIE PLAZA PKWY to 0.066 Miles NE of intersection with PRAIRIE PLAZA PKWY. | 2     | 0.184          | 0.368         |
| US-169<br>Bus   | From Intersection with S MAPLE ST to Intersection with NE NEOSHO RD.                                                   | 2     | 0.994          | 1.988         |
| US-59           | From 0.103 Miles S of intersection with SOUTH LAKE DR to 0.007 Miles S of intersection with HOME RUN DR.               | 2     | 1.817          | 3.634         |
|                 | ,                                                                                                                      |       |                |               |
| 100             |                                                                                                                        |       |                | 6)<br>2/ 11   |

This resolution cancels and supersedes the previous resolution dated: 04/04/1998

| Route<br>Number | Description                                                                                                            | Lanes | Route<br>Miles | Lane<br>Miles |
|-----------------|------------------------------------------------------------------------------------------------------------------------|-------|----------------|---------------|
| K-31            | From 0.073 Miles W of intersection with LAKEVIEW DR to intersection with N MAPLE ST.                                   | 2     | 0.248          | 0.496         |
| US-169          | From 0.118 Miles SW of intersection with PRAIRIE PLAZA PKWY to 0.066 Miles NE of intersection with PRAIRIE PLAZA PKWY. | 2     | 0.184          | 0.368         |
| US-169<br>Bus   | From Intersection with S MAPLE ST to Intersection with NE NEOSHO RD.                                                   | 2     | 0.994          | 1.988         |
| US-59           | From 0.103 Miles S of intersection with SOUTH LAKE DR to 0.007 Miles S of intersection with HOME RUN DR.               | 2     | 1.817          | 3.634         |
|                 |                                                                                                                        |       | 7              |               |
|                 | ×                                                                                                                      | -     | -<br>- 1       |               |