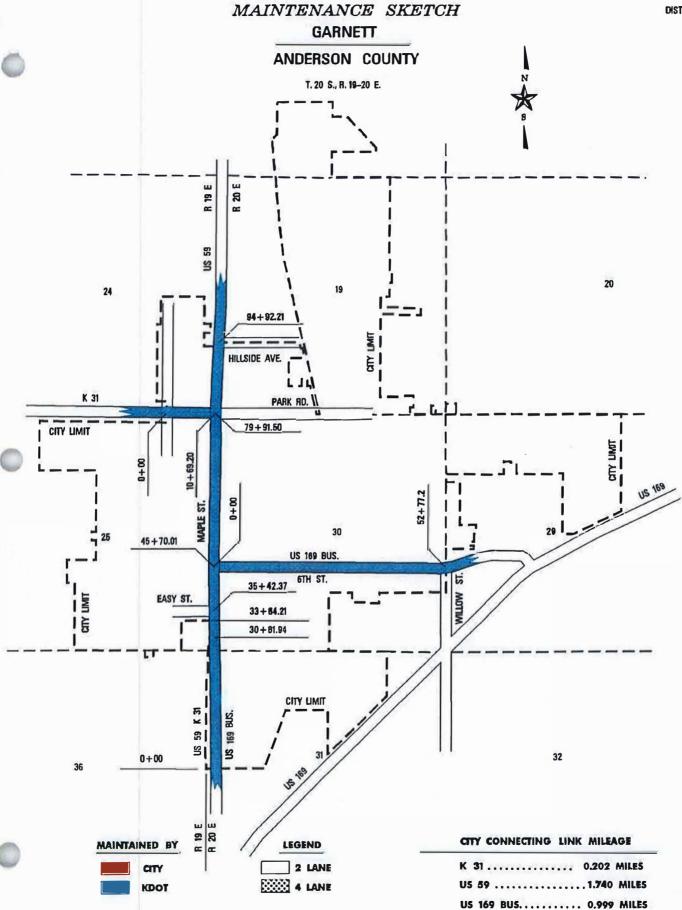

# KANSAS DEPARTMENT OF TRANSPORTATION RESOLUTION

## DESIGNATING CITY CONNECTING LINKS IN STATE HIGHWAY SYSTEM

RESOLVED, by the Secretary of Transportation of the State of Kansas this day, that pursuant to the provisions of K.S.A. 68-406 and amendments thereto, the following described streets in the city of Garnett, County of Anderson be designated as connecting links in the State Highway System.

This resolution cancels and supersedes the previous resolution dated: 04/04/1998

| Route<br>Number | Description                                                                                                            | Lanes | Route<br>Miles | Lane<br>Miles |
|-----------------|------------------------------------------------------------------------------------------------------------------------|-------|----------------|---------------|
| K-31            | From 0.073 Miles W of intersection with LAKEVIEW DR to intersection with N MAPLE ST.                                   | 2     | 0.248          | 0.496         |
| US-169          | From 0.118 Miles SW of intersection with PRAIRIE PLAZA PKWY to 0.066 Miles NE of intersection with PRAIRIE PLAZA PKWY. | 2     | 0.184          | 0.368         |
| US-169<br>Bus   | From Intersection with S MAPLE ST to Intersection with NE NEOSHO RD.                                                   | 2     | 0.994          | 1.988         |
| US-59           | From 0.103 Miles S of intersection with SOUTH LAKE DR to 0.007 Miles S of intersection with HOME RUN DR.               | 2     | 1.817          | 3.634         |
|                 |                                                                                                                        |       | ÷              |               |
|                 | e a a a a a a a a a a a a a a a a a a a                                                                                |       | ±<br>€<br>60   | -             |