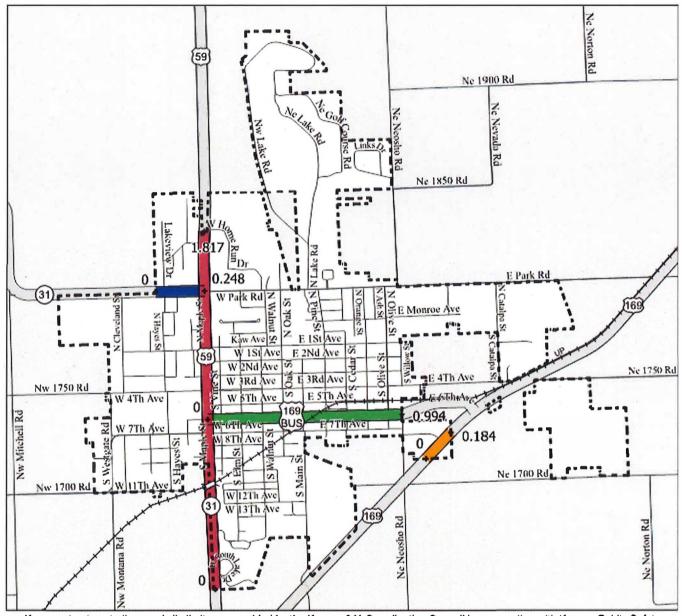

# GARNETT MAINTENANCE SKETCH

# **ANDERSON COUNTY**

T.20 \$ R.19-20 E

Kansas street centerlines and city limits are provided by the Kansas 911 Coordinating Council in cooperation with Kansas Public Safety Answering Points (PSAPs). The inclusion of this data adheres to Kansas NG911 GIS data usage agreements and terms.

Lanes

\_\_\_ 2

**III** 4

□ State Bridge
 □

Municipal Boundary

Section

Maintenance Responsibility

State of Kansas (KDOT)

Lanes

Ä

□ State Bridge

Municipal Boundary

☐ ] Section

City Connecting Link Mileage

K-31.....0.248

U.S. 169 Bus...0.994

U.S. 169....0.184

U.S. 59.....1.817

| Agreement No. | - 4-250-4 |
|---------------|-----------|
|---------------|-----------|