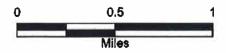

# GARNETT MAINTENANCE SKETCH

# **ANDERSON COUNTY**

T.20 S R.19-20 E

Kansas street centerlines and city limits are provided by the Kansas 911 Coordinating Council in cooperation with Kansas Public Safety Answering Points (PSAPs). The inclusion of this data adheres to Kansas NG911 GIS data usage agreements and terms.

# **GARNETT**

Ã

□ State Bridge
 □

Municipal Boundary

Section

Lanes

City Connecting Link Mileage

K-31......0.248

U.S. 169 Bus...0.994

U.S. 169....0.184

U.S. 59....1.817