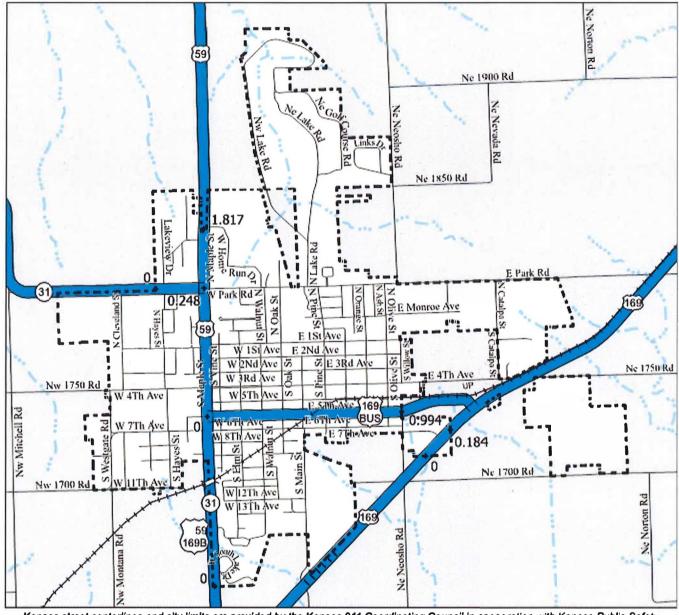

# GARNETT MAINTENANCE SKETCH

# **ANDERSON COUNTY**

T.20 \$ R.19-20 E

Kansas street centerlines and city limits are provided by the Kansas 911 Coordinating Council in cooperation with Kansas Public Safety Answering Points (PSAPs). The inclusion of this data adheres to Kansas NG911 GIS data usage agreements and terms.

Lanes

\_\_\_ 2

**III** 4

□ State Bridge
 □

Municipal Boundary

Section

Maintenance Responsibility

State of Kansas (KDOT)

Lanes

Ä

□ State Bridge

Municipal Boundary

☐ ] Section

City Connecting Link Mileage

K-31.....0.248

U.S. 169 Bus...0.994

U.S. 169....0.184

U.S. 59.....1.817

| Agreement No. | - 4-250-4 |
|---------------|-----------|
|---------------|-----------|