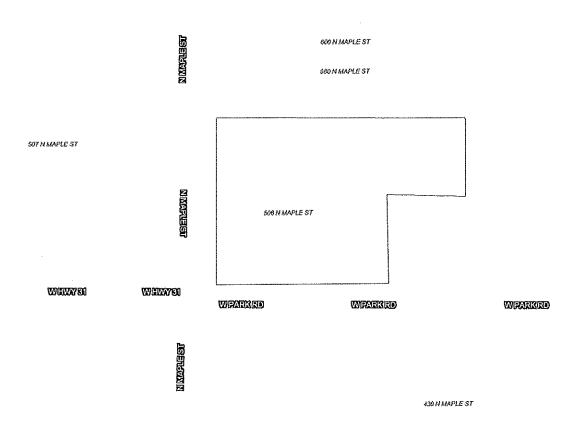

# GARNETT MAINTENANCE SKETCH

# **ANDERSON COUNTY**

T.20 \$ R.19-20 E

Kansas street centerlines and city limits are provided by the Kansas 911 Coordinating Council in cooperation with Kansas Public Safety Answering Points (PSAPs). The inclusion of this data adheres to Kansas NG911 GIS data usage agreements and terms.

Lanes

\_\_\_ 2

**III** 4

□ State Bridge
 □

Municipal Boundary

Section

Maintenance Responsibility

State of Kansas (KDOT)