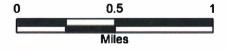

# GARNETT MAINTENANCE SKETCH

# **ANDERSON COUNTY**

T.20 S R.19-20 E

Kansas street centerlines and city limits are provided by the Kansas 911 Coordinating Council in cooperation with Kansas Public Safety Answering Points (PSAPs). The inclusion of this data adheres to Kansas NG911 GIS data usage agreements and terms.

Lanes

**III** 4

□ State Bridge

Municipal Boundary

Section

Maintenance Responsibility

State of Kansas (KDOT)

Ã

□ State Bridge
 □

Municipal Boundary

Section

Lanes

City Connecting Link Mileage

K-31......0.248

U.S. 169 Bus...0.994

U.S. 169....0.184

U.S. 59....1.817