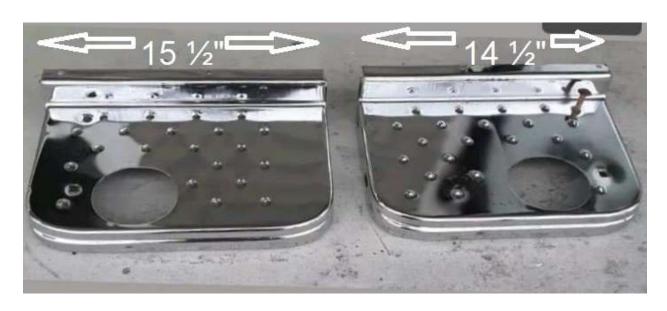

## **An Unexplained Difference**

An often-overlooked item on the Li'l Red Express is the difference in the length of the chrome side steps.

They both have 21 "dimples", They both have the same measurements and hole size, but the one big and only difference is the left (drivers' side) measures 15  $\frac{1}{2}$ " long and the right (passenger side) measures 14  $\frac{1}{2}$ " long.

There are various speculations as to how and why this is the case, but whatever, they are different sizes. One idea is, it had something to do with the fuel filler neck, but that has not been confirmed.