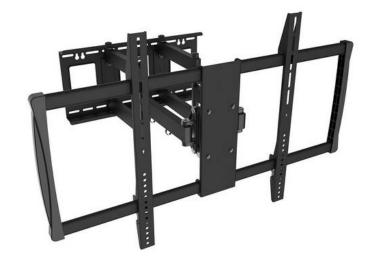

## Articulating arm wall bracket for large to ex-large screen TV's Fits most LED TV's from 60" – 100"

This UL approved, high quality articulating arm wall mount is perfect for customers who need a pull out wall mount with support for most 60" – 100" displays. It supports mounting patterns up to VESA 900 x 600, and weights up to 176 lbs.

## Features:

- UL approved construction
- High quality construction with high grade steel
- Supports VESA patterns up to 900 x 600
- Maximum weight capacity of 176 lbs
- Tilt adjustable from +5° to -15°, swivel ± 45°
- Includes all mounting hardware for installation onto wooden studs, concrete, or block

| Model #                      | PTS-LGPO-01      |
|------------------------------|------------------|
| Туре                         | Articulating Arm |
| Minimum VESA                 | 200 x 200        |
| Maximum VESA                 | 900 x 600        |
| Maximum Weight               | 176 lbs          |
| Min Recommended Display Size | 60"              |
| Max Recommended Display Size | 100"             |
| Minimum Extension            | 2.8"             |
| Maximum Extension            | 24.6"            |
| Tilt Range                   | +5° to -15°      |
| Swivel Range                 | ± 45°            |
| Construction                 | Steel            |
| Color                        | Black            |
| Wall Plate Dimensions        | 22.8" x 11.3"    |
| Front Plate Dimensions       | 41.4" x 16.4     |
| Built in Level               | No               |
| Anti-theft                   | No               |
| RoHS Compliant               | Yes              |
| UL Approved                  | Yes              |