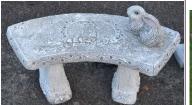

Bunny Bench T/B228 \$120.00

Curved Bench Gothic T/B201 \$145.00 HT: 20" L:40" W: 14"

Straight Gothic Bench T/B204 \$145.00 HT: 20" L: 42" W:14"

Pattern Curved Bench T/B208 \$145.00 HT20" L:34" W:14"

Short Gothic Bench T/B207 \$120.00 HT: 20" L: 24" W: 14"