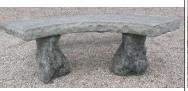

HT: 16" L: 50"

Curved Rock Bench

T/B242

\$200.00

HT: 17" L: 52"

Straight Rock Bench

T/B242A

\$200.00