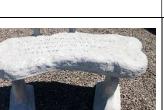

Engraving: If Tears could Build a Stairway, and memories a lane, I'd Walk right up to Heaven, To See you Again.

Childs Memory Bench T/B239 \$120.00

Engraving: When Someone you Love becomes a Memory become a Treasure.