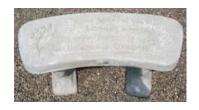

Engraving: If Tears could Build a Stairway, and memories a lane, I'd Walk right up to Heaven, To See you Again.

Childs Memory Bench T/B239 \$120.00

Engraving: When Someone you Love becomes a Memory become a Treasure.