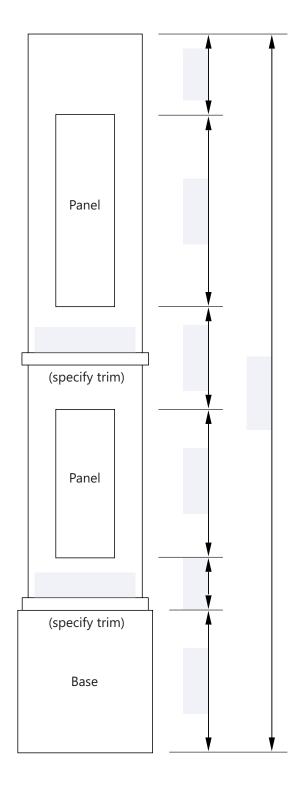

## Column Info

Material

Panel Type (reference newel post type)

## **Inside Dimensions**

Outside dimensions are always 1  $\frac{1}{2}$  larger than the inside dimensions.

Please write the appropriate information in the spaces provided. If you would like one or no panels, cross out the panels you don't want with an X. The Base is always 1 <sup>1</sup>/<sub>2</sub>" larger than the column's outside dimension.