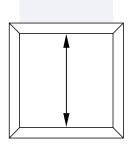

## **Inside Dimensions**

Outside dimensions are always 1  $\frac{1}{2}$  larger than the inside dimensions.

Please write the appropriate information in the spaces provided. If you would like one or no panels, cross out the panels you don't want with an X. The Base is always 1 <sup>1</sup>/<sub>2</sub>" larger than the column's outside dimension.