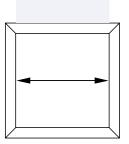

## **Inside Dimensions**

Outside dimensions are always 1  $\frac{1}{2}$  larger than the inside dimensions.

Please write the appropriate information in the spaces provided. If you would like one or no panels, cross out the panels you don't want with an X. The Base is always 1 <sup>1</sup>/<sub>2</sub>" larger than the column's outside dimension.