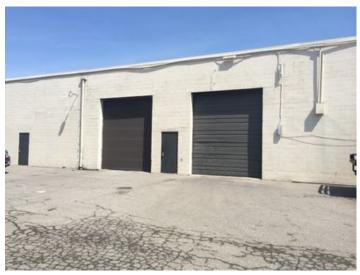

#### **Overview/Comments**

8,000 sq.ft. of light industrial for lease at Taylor Trade Center 2. 26469 Northline Rd. Two grade level overhead doors, private entrance. Gross Lease available. Possible Build to suit office. We pay for building taxes, insurance, landscaping and snow removal. Call REA Construction at 734-946-8730 for a tour. Copy and paste this link for a virtual tour. https://mls.ricohtours.com/d8983d3f-f3ac-4333-b976-56eedbdc503d http://www.rea-construction.net/

Space Description 8,000 sq.ft. of light industrial for lease in Taylor Trade Center 2. Call Rea Construction at 734-946-8730 for a tour.