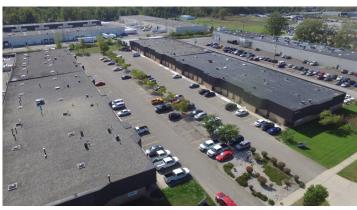

#### **Overview/Comments**

8,000 sq.ft. of light industrial for lease at Taylor Trade Center 2. 26469 Northline Rd. Two grade level overhead doors, private entrance. Gross Lease available. Possible Build to suit office. We pay for building taxes, insurance, landscaping and snow removal. Call REA Construction at 734-946-8730 for a tour. Copy and paste this link for a virtual tour. https://mls.ricohtours.com/d8983d3f-f3ac-4333-b976-56eedbdc503d http://www.rea-construction.net/

Industrial Type: Industrial-Business Park, Manufacturing, Light

Industrial, Warehouse/Distribution

Zoning: LIGHT INDUSTRIAL
Building Name: Taylor Trade Center 2

Gross Building Area: 78,000 SF
Building/Unit Size (RSF): 8000SF
Usable Size (USF): 8000 SF
Land Area: 3.53 Acres