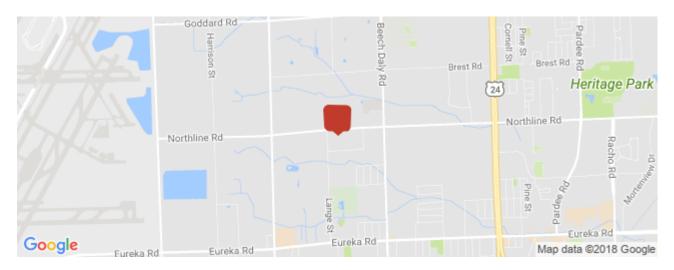

#### Location

Address: 26469 Northline Rd, Taylor, MI 48180 MSA: Detroit-Warren-Dearborn County: Submarket: Airport District