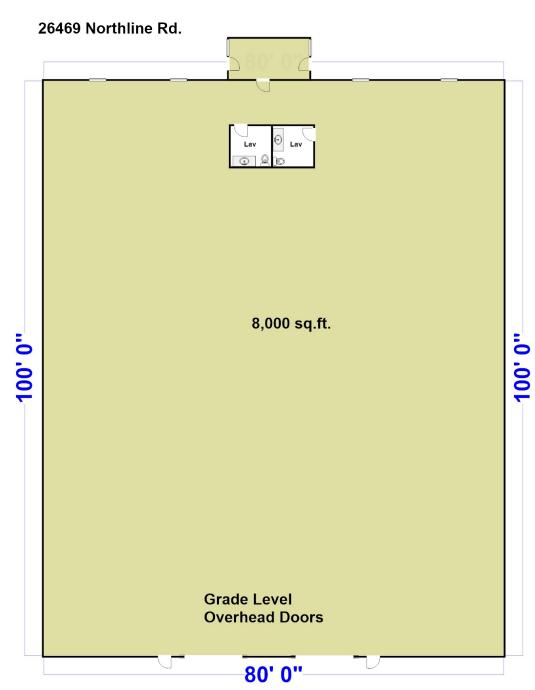

## 26409 Northline Rd, Taylor, MI 48180

Listing ID: 30270445 Status: Active

Property Type: Industrial For Lease

Industrial Type: Industrial-Business Park, Manufacturing

Contiguous Space: 8,000 SF Total Available: 8,000 SF

#### **Overview/Comments**

8,000 sq.ft. of light industrial for lease at Taylor Trade Center 2. 26469 Northline Rd. Two grade level overhead doors, private entrance. Gross Lease available. Possible Build to suit office. We pay for building taxes, insurance, landscaping and snow removal. Call REA Construction at 734-946-8730 for a tour. Copy and paste this link for a virtual tour. https://mls.ricohtours.com/d8983d3f-f3ac-4333-b976-56eedbdc503d http://www.rea-construction.net/

Passenger Elevators:

**Available Space** 

Suite/Unit Number: 26469 Rent Escalators: Fixed Lease Space Available: 8,000 SF Conference Rooms: Minimum Divisible: 4,000 SF Offices: Maximum Contiguous: 8,000SF Office SF: Space Type: Relet Parking Spaces: 16 01-01-2020 Drive In Bays: Date Available: 2 Lease Rate: Ceiling Height: 18 Lease Type: **Modified Gross** Clear Height: