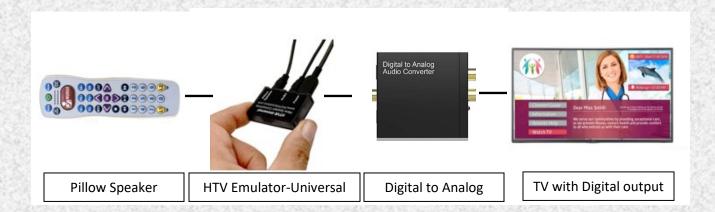

## ProTVSolutions HTV Emulator-Universal Digital to Analog Device (D2A)

In most cases, TVs have either a headphone jack or analog stereo output jack. If not, this is a device that allows the HTV Emulator-Universal to work TVs that only have digital audio outputs.

If your TV does not have a headphone jack or an Analog Stereo output jack, then you must use a D2A. We can provide D2As that have been modified to provide the correct audio signal level. Cost is only \$15.00 each.