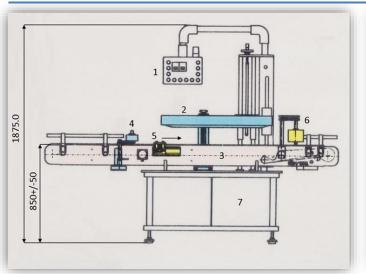

## **Assemblies**

- 1. **Control Console**
- 2. Height adjustable stabilizer belt
- 3. Link conveyor
- 4. Separating station
- 5. Alignment station
- 6. Label press on rollers
- 7. Cabinet stand
- 8. Labelling station