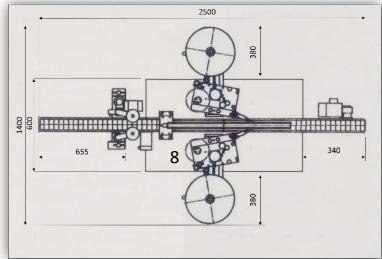

## **Assemblies**

- 1. **Control Console**
- 2. Height adjustable stabilizer belt
- 3. Link conveyor
- 4. Separating station
- 5. Alignment station
- 6. Label press on rollers
- 7. Cabinet stand
- 8. Labelling station

## Machine standard specifications

200 mm Conveyor width: 2500 mm Conveyor length: 900 mm Conveyor Bed height: 350 Kg Machine weight: 1400 mm Machine width: