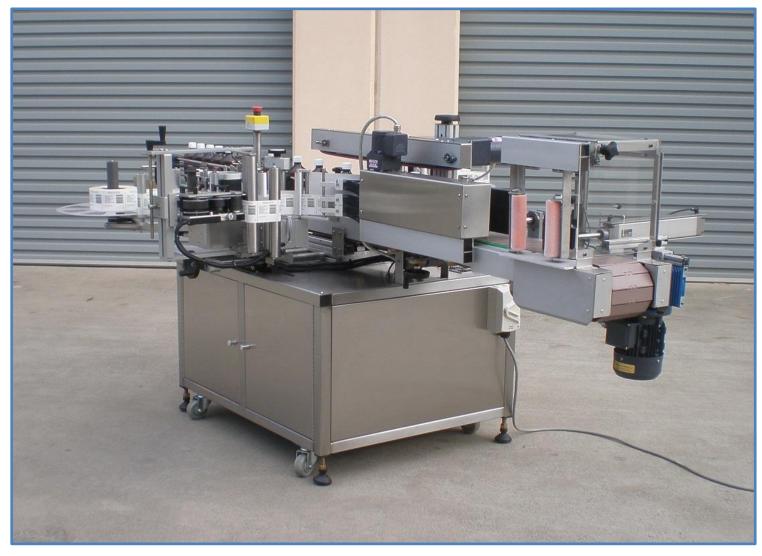

# CWL -150 FBL

CWL Front and Back Labeller with Wrap Station is a Dual – purpose machine, designed to automatically apply pressure sensitive labels onto square or rectangular containers, and wrapping labels onto round containers.

# Front and Back Labeller with Wrap Station

MODEL CWL – 150 FBL

All CWL labellers include our Self Auto software which utilizes a high frequency encoder for extremely easy set up and wrinkle free labelling at a touch of a button.