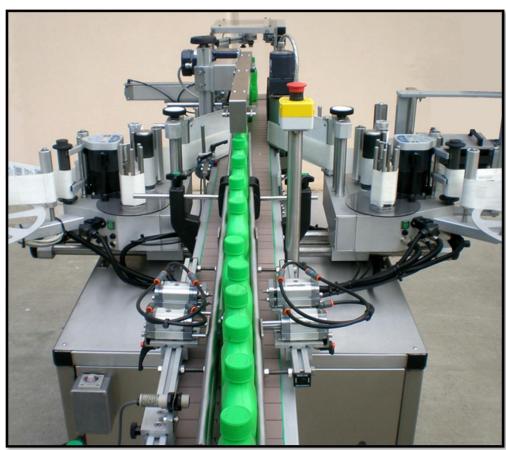

## **Assemblies**

- 1. **Control Console**
- 2. Height adjustable stabilizer belt
- 3. Link conveyor
- 4. Separating station
- 5. Alignment station
- 6. Label press on rollers
- 7. Cabinet stand
- 8. Labelling station