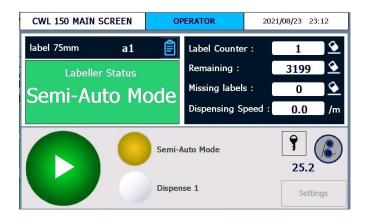

# **Touch Screen Control System**

- Touch Screen HMI 10"
- Self Auto Adjusting Control System

MODEL CWL - 150 FBL

### STANDARD FEATURES

- Self Adjust ™ Auto Adjusting Control System
- 12 " HMI Touch Screen
- Stepper Motor Driven Twin Head Labelling
- Stainless Steel Frame on Lockable Casters
- Stainless Steel flat bed with 250 mm wide top chain
- Labelling head with up to +/- 0.5 mm accuracy and Integrated Wrap Station
- Label Sensor for Paper and Transparent Plastic Labels
- 400 mm Long Wrap Station
- Product Sensor for Opaque and Clear Bottle
- **Product Separator Station**
- Capacity up to 140 bottles / minute