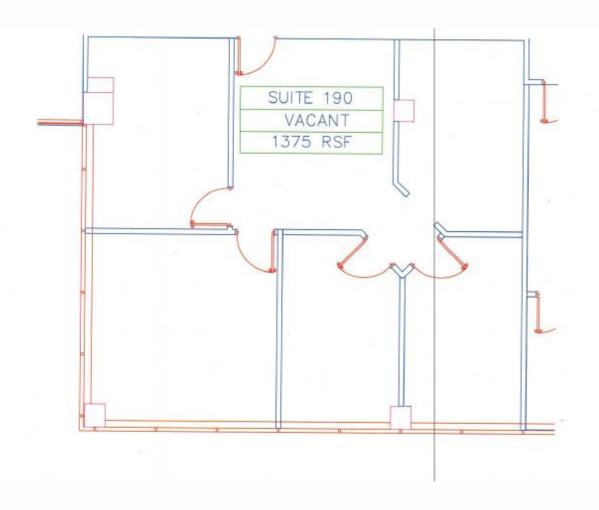

## **4251 KIPLING STREET, WHEAT RIDGE CO**

| Suite | RSF   | Availability | Layout                                       |
|-------|-------|--------------|----------------------------------------------|
| 190   | 1,375 | 3 days       | Reception, exterior offices, kitchen w/ sink |

#### **Available Suites and Floor Plans**

Suite 190-11,375 RSF

For more information please contact:
Rick Giarratano Mike Lindquist

Rick Giarratano
T: 303.226.4765
rick@denverofficespace.com

T: 303.226.4768