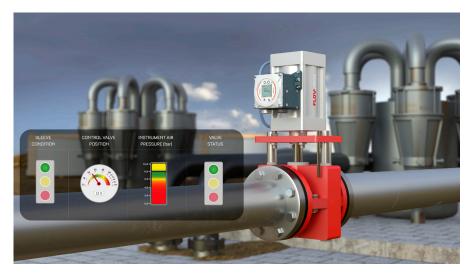

#### Smart valves and pumps

Flowrox smart valves and pumps are reliable next generation flow control solutions delivering data and information in order to provide reliable and cost-efficient production.

Flowrox Smart Solutions  $^{TM}$  provide real-time information from the site, resulting in optimized production, maximized output and minimized unplanned shutdowns.