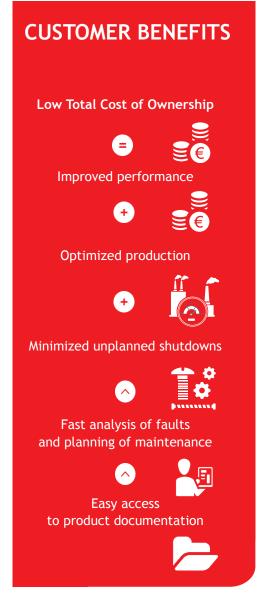

Flowrox Smart Solutions  $^{TM}$  provide real-time information from the site, resulting in optimized production, maximized output and minimized unplanned shutdowns.

# Fast analysis of faults and planning of maintenance