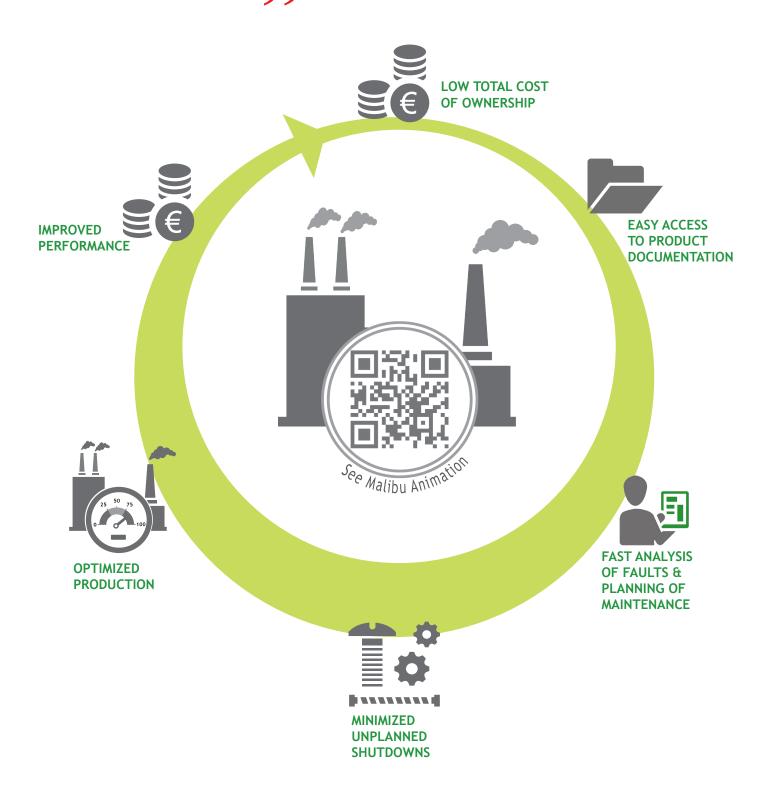

Flowrox Smart Solutions  $^{TM}$  provide real-time information from the site, resulting in optimized production, maximized output and minimized unplanned shutdowns.

# Fast analysis of faults and planning of maintenance