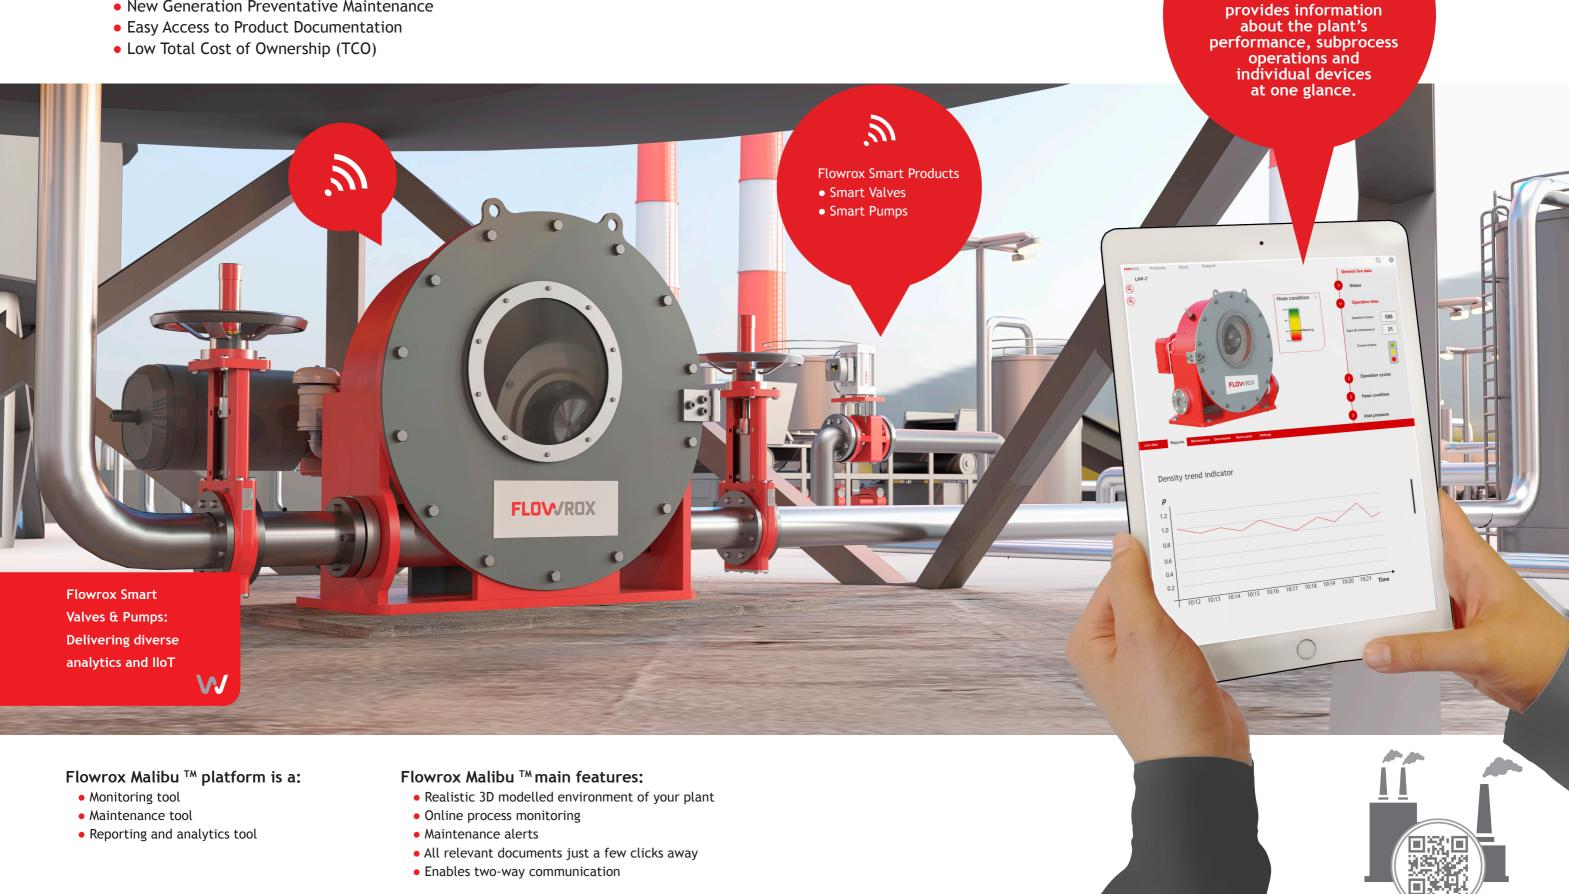

#### Flowrox Malibu

The Flowrox Malibu ™ platform is a customized user interface that is tailor-made for your process. It is a combined online process monitoring, maintenance and analysis tool.

#### Smart valves and pumps

Flowrox smart valves and pumps are reliable next generation flow control solutions delivering data and information in order to provide reliable and cost-efficient production.

Flowrox Smart Solutions  $^{TM}$  provide real-time information from the site, resulting in optimized production, maximized output and minimized unplanned shutdowns.