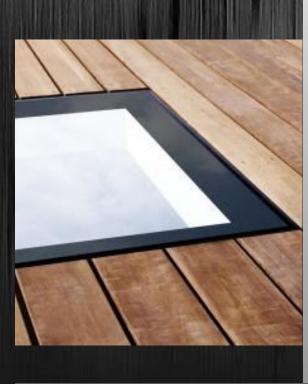

Available in various shapes & sizes i.e. Square, Rectangle & Circular Double or Triple glazed for optimal U.Value.

Flat Low Pitch Rooflights 0° - 30° Pitch

U.Value 0.65-1.06 W/m<sup>2</sup>K

Walk on lights use 52mm double glazed units to support load up to 500kg per m<sup>2</sup>

All flat rooflights come with 115mm Silk Screen printing along the edge for UV protecting the seal

Constructed from glass, aluminium & wood, the units can come complete with a kerb for installing directly onto a flat & shallow roof