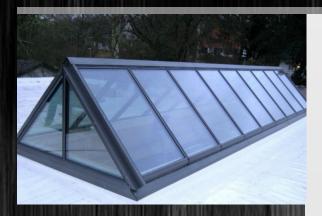

## Flat & Walk-On Glazed Units

The SkyVision Flat Glazed Unit is an attractive roof light window allowing a maximum of natural light in a timeless, clean aesthetic design. The heat loss is minimal and the noise reduction optimum

Available in various shapes & sizes i.e. Square, Rectangle & Circular Double or Triple glazed for optimal U.Value.

Flat Low Pitch Rooflights 0° - 30° Pitch

U.Value 0.65-1.06 W/m<sup>2</sup>K

Walk on lights use 52mm double glazed units to support load up to 500kg per m<sup>2</sup>

All flat rooflights come with 115mm Silk Screen printing along the edge for UV protecting the seal

Constructed from glass, aluminium & wood, the units can come complete with a kerb for installing directly onto a flat & shallow roof