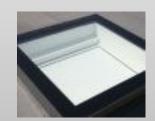

## Flat & Walk-On Glazed Units

The SkyVision Flat Glazed Unit is an attractive roof light window allowing a maximum of natural light in a timeless, clean aesthetic design. The heat loss is minimal and the noise reduction optimum

Available in various shapes & sizes i.e. Square, Rectangle & Circular Double or Triple glazed for optimal U.Value.

Flat Low Pitch Rooflights 0° - 30° Pitch

U.Value 0.65-1.06 W/m<sup>2</sup>K

Walk on lights use 52mm double glazed units to support load up to 500kg per m<sup>2</sup>