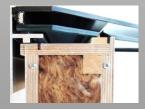

All flat rooflights come with 115mm Silk Screen printing along the edge for UV protecting the seal

Constructed from glass, aluminium & wood, the units can come complete with a kerb for installing directly onto a flat & shallow roof