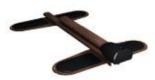

## Easy Assembly (No Additional Tools Required)

Slide Two Base Pieces Together

Insert Handle Into Base

Adjust Depth Of Base And Height Of Handle To Desired

Place Under Your Couch Or Chair