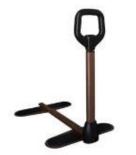

## **Specifications**

- Height Adjustment Handle: 34" 40"
- Dimensions of Handle: 6" x 6" 1.25 diameter
- Base Length Adjustment: 20" to 36"
- Weight: 19.5 lbs
- Base Feet Measurements: 4" x 7"
- Weight Capacity: 250 lbs
- Case of 3 Dimensions: 29"L x 19"W x 12"H: 60 lbs Package Dimensions: 29"L x 19"W x 4"H 19 lbs