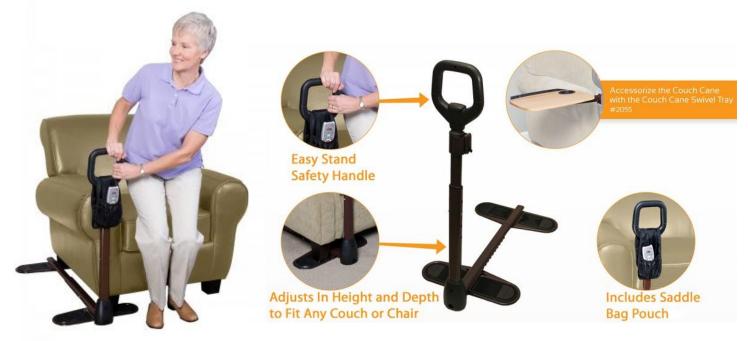

## Stander Couch Cane

The Couch Cane is a simple couch-side handle that makes standing from your favourite couch or chair... Easy! And like all our products, it blends in with your living-room (like another piece of furniture) to maintain the comforting feeling of your home.