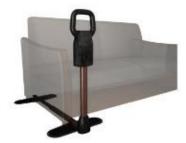

## Stander Couch Cane

The Couch Cane is a simple couch-side handle that makes standing from your favourite couch or chair... Easy! And like all our products, it blends in with your living-room (like another piece of furniture) to maintain the comforting feeling of your home.