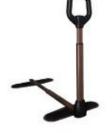

## **Specifications**

- Height Adjustment Handle: 34" 40"
- Dimensions of Handle: 6" x 6" 1.25 diameter
- Base Length Adjustment: 20" to 36"
- Weight: 19.5 lbs
- Base Feet Measurements: 4" x 7"
- Weight Capacity: 250 lbs
- Case of 3 Dimensions: 29"L x 19"W x 12"H: 60 lbs Package Dimensions: 29"L x 19"W x 4"H 19 lbs