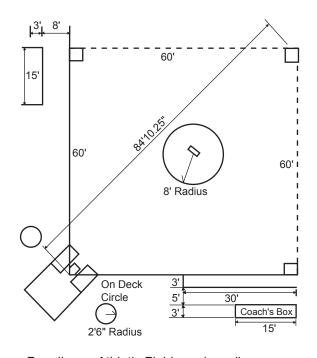

## Adult Slowpitch Softball Field Dimensions

Note: This field diagram is provided as a courtesy service of Markers, Inc. If you have any question about this diagram, please contact your league office.

Adult Slow Pitch Softball Field Dimensions Courtesy of Markers, Inc. 33597 Pin Oak Parkway, Avon Lake, Ohio 44012 www.Markersinc.com

Skinned Infields: A 55' and 60' radius may be used with the front center of the 46" pitcher's plate as the center point of the arc. The 60' is recommended for 60' bases. For 65' bases, a 65' radius is recommended.