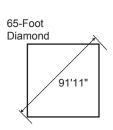

Skinned Infields: A 55' and 60' radius may be used with the front center of the 46" pitcher's plate as the center point of the arc. The 60' is recommended for 60' bases. For 65' bases, a 65' radius is recommended.