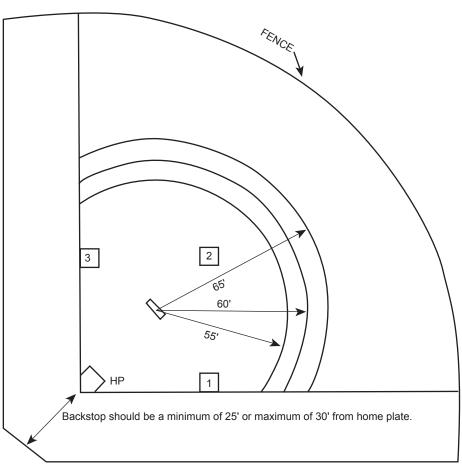

Skinned Infields: A 55' and 60' radius may be used with the front center of the 46" pitcher's plate as the center point of the arc. The 60' is recommended for 60' bases. For 65' bases, a 65' radius is recommended.