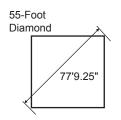

Skinned Infields: A 55' and 60' radius may be used with the front center of the 46" pitcher's plate as the center point of the arc. The 60' is recommended for 60' bases. For 65' bases, a 65' radius is recommended.