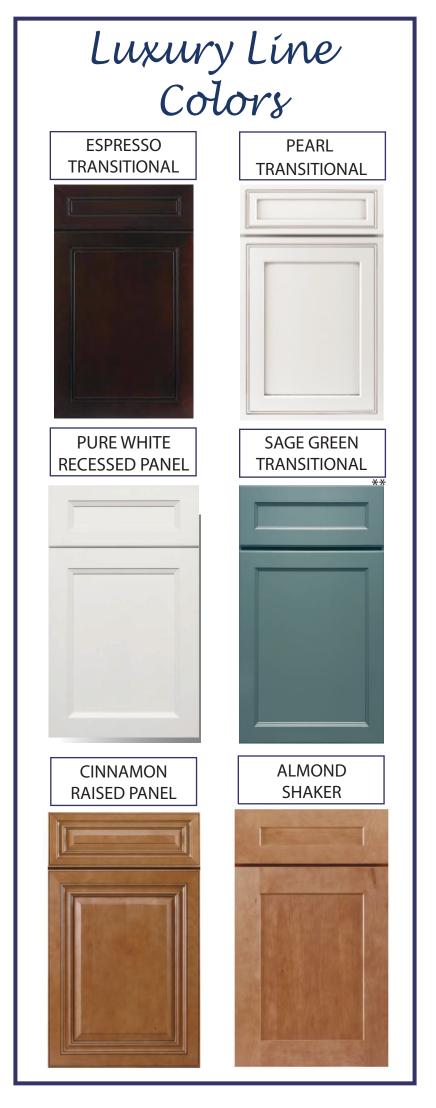

### Storage Options

- Islands
- Spice Racks
- Lazy Susan Corner
- Farm Sink Cabinets
- Pantry Cabinet
- Pull Outs
- Glass Cabinet Doors
- Hardware & more

Assembled Wood Cabinets & Soft Close

Ready Fast

ALL COLORS
COME IN DOOR
STYLE
SHOWN