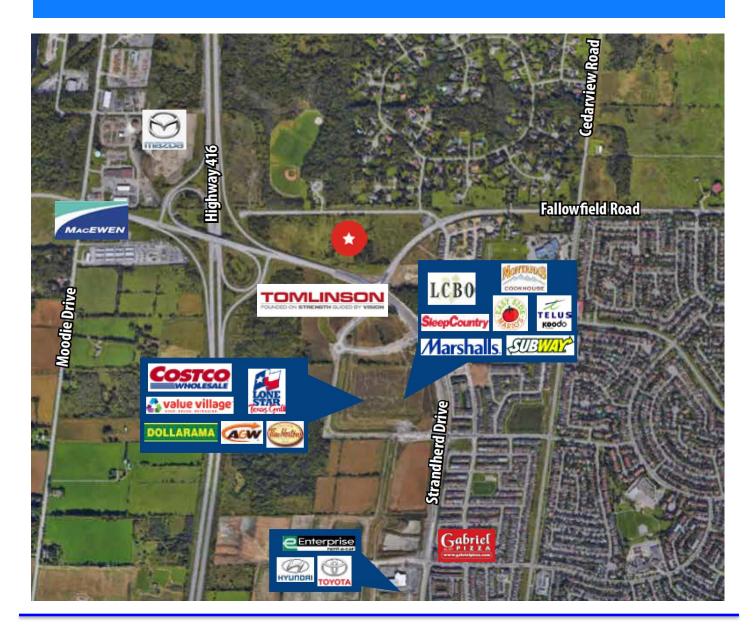

#### **Location Overview**

The O'Keefe Medical Center is located in O'Keefe Court at the north side of Stranherd Drive, east of Highway 416 and west of Fallowfield Road. The Barrhaven area has seen significant development and growth in recent years. The site benefits from an excellent overall location with good access and exposure located near the interchange of Highway 416 and Fallowfield Road.