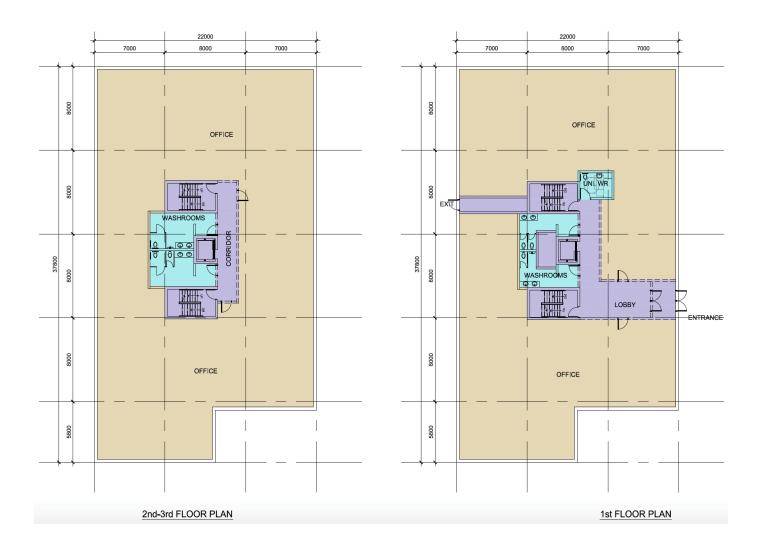

#### Sumamary

Available SF: 23,600 SF
Ground Floor: \*7,600 SF
Second Floor: \*8,000 SF
Third Floor: \*8,000 SF
\*Approximate square footages

Lease Rate: Ground Floor Market Rate

2nd/3rd Floor Market Rate