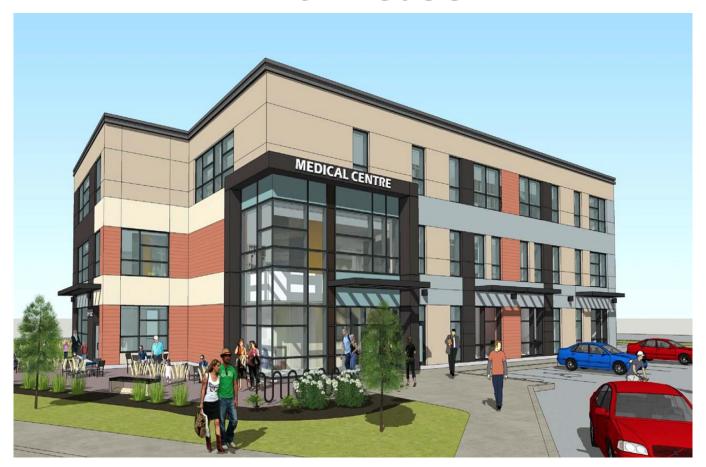

## FOR LEASE – BlueSky Medical Center

### New Medical Office Space Barrhaven

#### **Location Overview**

The O'Keefe Medical Center is located in O'Keefe Court at the north side of Stranherd Drive, east of Highway 416 and west of Fallowfield Road. The Barrhaven area has seen significant development and growth in recent years. The site benefits from an excellent overall location with good access and exposure located near the interchange of Highway 416 and Fallowfield Road.

#### **Property Overview**

- New 3 story building zoned for Medical use.
- 100 Parking Spaces
- Ground Floor Retail Potential
- Signage Opportunity
- Elevator
- Barrier Free Access
- Energy efficient building systems
- Easy Access to Barrhaven and Highway 416
- Base Building Condition can be built to suit tenant requirements