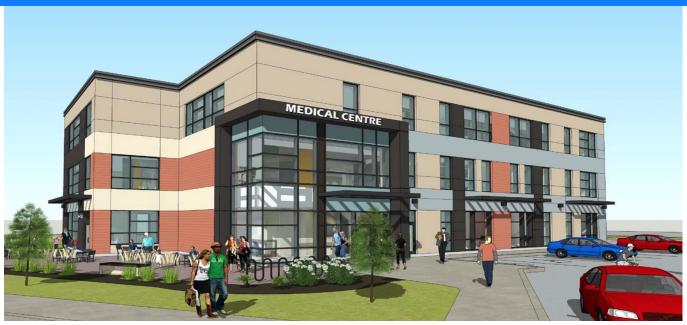

## FOR LEASE – BlueSky Medical Center

### New Medical Office Space Barrhaven

#### **Location Overview**

The O'Keefe Medical Center is located in O'Keefe Court at the north side of Stranherd Drive, east of Highway 416 and west of Fallowfield Road. The Barrhaven area has seen significant development and growth in recent years. The site benefits from an excellent overall location with good access and exposure located near the interchange of Highway 416 and Fallowfield Road.

#### **Property Overview**

- New 3 story building zoned for Medical use.
- 100 Parking Spaces
- Ground Floor Retail Potential
- Signage Opportunity
- Elevator
- Barrier Free Access
- Energy efficient building systems
- Easy Access to Barrhaven and Highway 416
- Base Building Condition can be built to suit tenant requirements