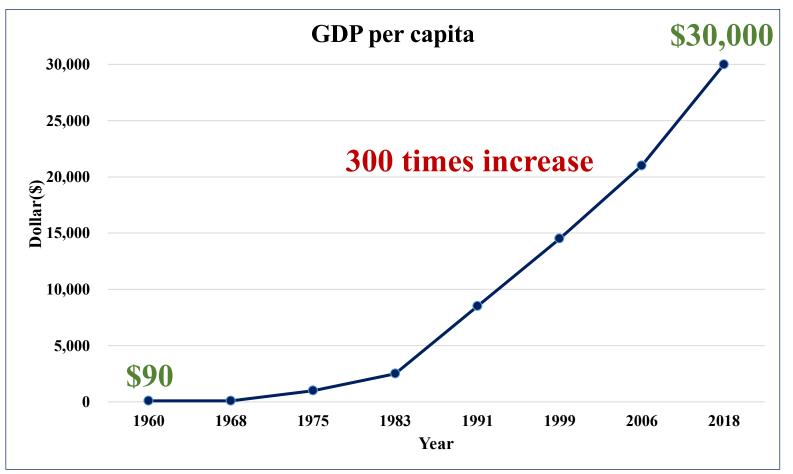

#### GDP per capita

Over the past 54 years, the value for the GDP per capita has fluctuated over 300 times between \$90 in 1961 and \$30,000 in 2018.