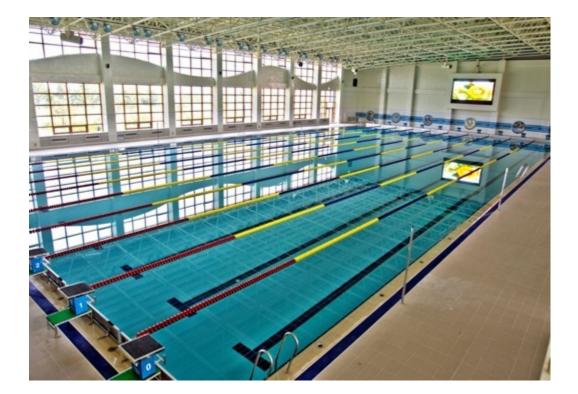

### Shortcomings of Contemporary Education

Comparison between School and Society: 'Indoor pool vs. Sea'-

### **Shortcomings of Contemporary Education**

Comparison between School and Society: 'Indoor pool vs. Sea'-

School life is like an indoor swimming pool with not much trouble.

School life is evaluated according to grades.