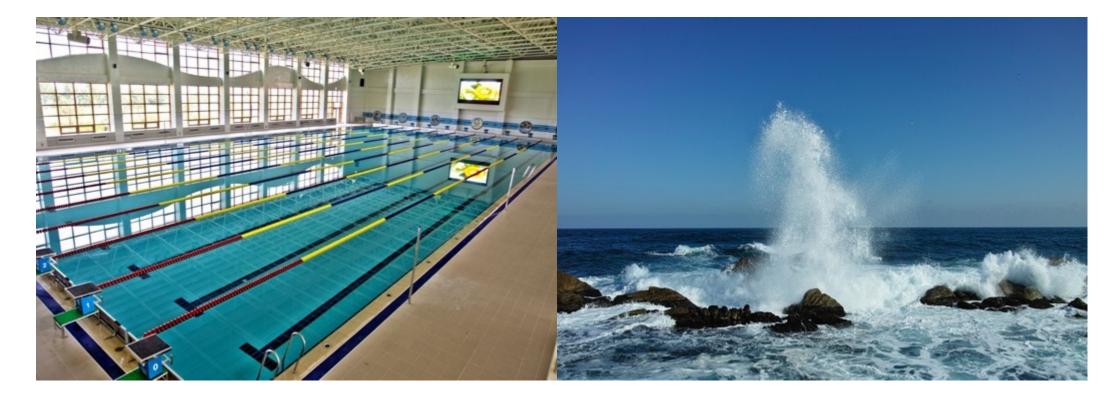

### Shortcomings of Contemporary Education

Comparison between School and Society: 'Indoor pool vs. Sea'-

### **Shortcomings of Contemporary Education**

Comparison between School and Society: 'Indoor pool vs. Sea'-

School life is like an indoor swimming pool with not much trouble.

School life is evaluated according to grades.

### Shortcomings of Contemporary Education

- Comparison between School and Society: 'Indoor pool vs. Sea'-
  - Life in society is like an ocean that is highly unpredictable.

- A person being carried away by waves vs a person who enjoys surfing on the wave
- A person who overcomes different turbulences in life
- A person who overcomes and enjoys various difficulties and problems that occur in social life