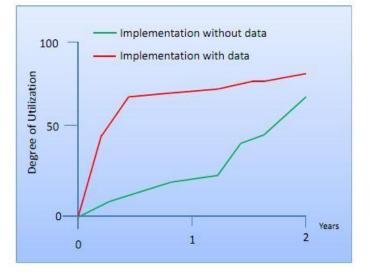

#### **Predictive maintenance**

Predictive maintenance takes our maintenance service to the next level. By continually monitoring the condition of a machine, we are able to predict when it will require maintenance rather than rely on preset time intervals. The outcome is usually an extension in operating life between maintenance outages. In cases where more maintenance is required, breakdowns are avoided and steps can be taken to modify equipment, operational procedures, and process systems to increase operational life.

Predictive maintenance is designed to create savings over and above contract maintenance by only undertaking maintenance work when it is needed, rather than when it is scheduled.