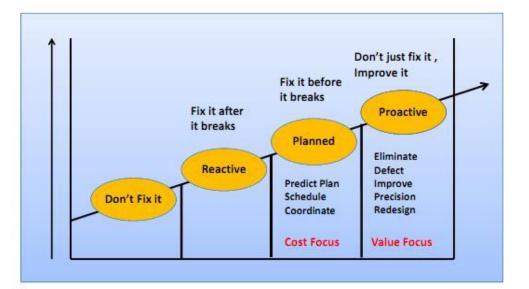

#### **Contract maintenance**

The most common is contract maintenance, where we schedule regular pre-defined maintenance visits to check and report on equipment plus handle repair work during those scheduled maintenance periods. Coverage for emergency repair services is also often included.

#### **Predictive maintenance**

Predictive maintenance takes our maintenance service to the next level. By continually monitoring the condition of a machine, we are able to predict when it will require maintenance rather than rely on preset time intervals. The outcome is usually an extension in operating life between maintenance outages. In cases where more maintenance is required, breakdowns are avoided and steps can be taken to modify equipment, operational procedures, and process systems to increase operational life.

Predictive maintenance is designed to create savings over and above contract maintenance by only undertaking maintenance work when it is needed, rather than when it is scheduled.

#### Maintenance reduces costs

Whatever your requirement is for the maintenance of packaging equipment, we are your ideal partner to deliver increased performance and reduced costs.