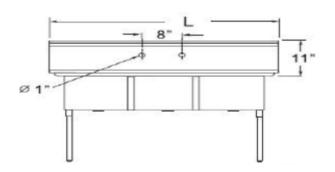

## Three Tub Sink w/No Drain Board

| Product    | Ga | DBRD<br>Side | DBRD<br>length | Bowl Size (Inch) |    |    | Overall Size (Inch) |    |    |
|------------|----|--------------|----------------|------------------|----|----|---------------------|----|----|
| Number     |    |              |                | W                | L  | D  | W                   | L  | Н  |
| WE 1515-3N | 18 | None         | None           | 15               | 15 | 12 | 21                  | 61 | 45 |
| WE 1818-3N | 18 | None         | None           | 18               | 18 | 12 | 24                  | 60 | 45 |
| WH 2424-3N | 16 | None         | None           | 24               | 24 | 14 | 30                  | 78 | 45 |