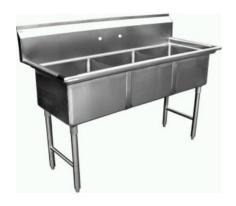

- ALL MADE OF TYPE 304 STAINLESS STEEL
- STAINLESS STEEL LEGS WITH CROSS BRACING FOR FIRM SUPPORT
- EXTRA WELDED UNDER TUBS FOR LONGEVITY.
- STRAINERS INCLUDED

N (None Board)

## Three Tub Sink w/No Drain Board

| Product    | Ga | DBRD<br>Side | DBRD<br>length | Bowl Size (Inch) |    |    | Overall Size (Inch) |    |    |
|------------|----|--------------|----------------|------------------|----|----|---------------------|----|----|
| Number     |    |              |                | W                | L  | D  | W                   | L  | Н  |
| WE 1515-3N | 18 | None         | None           | 15               | 15 | 12 | 21                  | 61 | 45 |
| WE 1818-3N | 18 | None         | None           | 18               | 18 | 12 | 24                  | 60 | 45 |
| WH 2424-3N | 16 | None         | None           | 24               | 24 | 14 | 30                  | 78 | 45 |