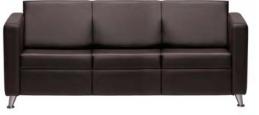

Perfect for a lounge, staff room or any other work space where people gather to exchange ideas, the 2000 series is attractively sculptured and remarkably comfortable. Models designed to seat one, two or three people are available in a variety of colours and come with a convenient handle, polished aluminum wheels or solid maple legs, and other optional features.

## **TECHNICAL SPECIFICATIONS**

- Lounge chair, two or three-seat sofa
- Seat and backrest made of plywood, solid cherry and chipboard, with cushions made of high resilience polyurethane slab foam
- Choice of:
  - fixed or adjustable aluminum legs
  - casters
  - maple wooden legs with a natural finish or stained with a colour on request
- Optional aluminum handle, writing tablet and surface mounted module with power outlets and network connectors