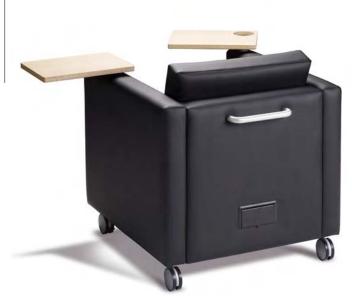

## **TECHNICAL SPECIFICATIONS**

- Lounge chair, two or three-seat sofa
- Seat and backrest made of plywood, solid cherry and chipboard, with cushions made of high resilience polyurethane slab foam
- Choice of:
  - fixed or adjustable aluminum legs
  - casters
  - maple wooden legs with a natural finish or stained with a colour on request
- Optional aluminum handle, writing tablet and surface mounted module with power outlets and network connectors