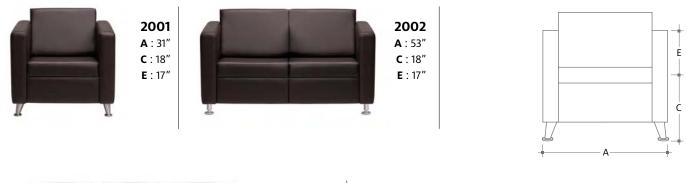

Perfect for a lounge, staff room or any other work space where people gather to exchange ideas, the 2000 series is attractively sculptured and remarkably comfortable. Models designed to seat one, two or three people are available in a variety of colours and come with a convenient handle, polished aluminum wheels or solid maple legs, and other optional features.

## **TECHNICAL SPECIFICATIONS**

- Lounge chair, two or three-seat sofa
- Seat and backrest made of plywood, solid cherry and chipboard, with cushions made of high resilience polyurethane slab foam
- Choice of:
  - fixed or adjustable aluminum legs
  - casters
  - maple wooden legs with a natural finish or stained with a colour on request
- Optional aluminum handle, writing tablet and surface mounted module with power outlets and network connectors