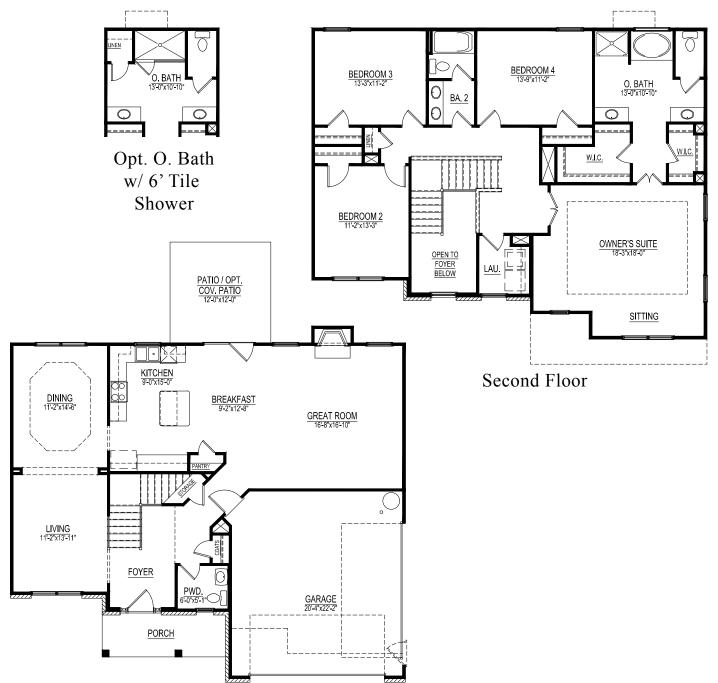

Kingston
4 Bedrooms
2 1/2 Bathrooms

In the interest of continuous improvement and to meet everchanging market conditions, the Builder reserves the right to modify the plans, specifications and products without notice obligation. All dimensions and/or square footage representations are approximate and subject to change without notice obligation. This is the artist's conception with optional shutters, gutters, brick work, and landscaping shown and should not be relied on as actual elevations and floor plans. Refer to Builder specifications for your particular subdivision.

First Floor

Elevation A

Elevation C

Elevation B

Elevation D

In the interest of continuous improvement and to meet everchanging market conditions, the Builder reserves the right to modify the plans, specifications and products without notice obligation. All dimensions and/or square footage representations are approximate and subject to change without notice obligation. This is the artist's conception with optional shutters, gutters, brick work, and landscaping shown and should not be relied on as actual elevations and floor plans. Refer to Builder specifications for your particular subdivision.