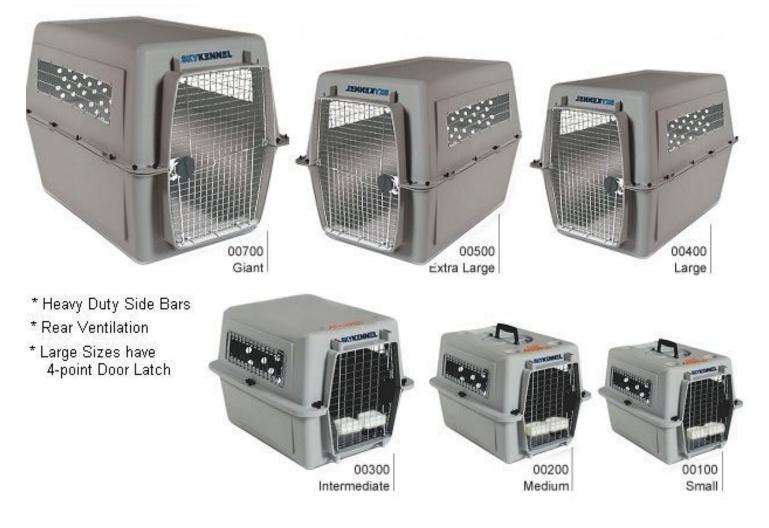

Giant – 700 Series kennel – 48" x 32" x 35" X-Large – 500 Series kennel – 40" x 27" x 30" Large – 400 Series kennel – 36" x 24" x 26" Intermediate – 300 Series kennel 32" x 22" x 23" Medium – 200 Series kennel 27" x 20" x 19" Small – 100 Series kennel 21" x 16 "x 15"

Our kennels are airline approved and meet ALL of the IATA and FAA requirements for safe air travel.

Our kennels are made with heavy-duty plastic shells, durable wire doors, wire windows on the sides, and ventilation holes on the rear side of the kennel for substantial ventilation. They come with non-corroding plastic wing nuts and we provide metal wing nuts for the airlines that require them.

We carry 6 different sizes for pets ranging from 13"-33" tall.

We provide **large** food & water bowls (not the bowls pictured above) along with a watering device attached to the outside of the door so the Airline Animal Handlers can provide your pet(s) with water without having to open the kennel. In addition, we provide absorbent material for the bottom of the kennel.

Also included are **all** of the IATA required LIVE ANIMAL stickers, which are placed in the required spaces by our agents prior to the flight.

\*Small & Medium kennels have carrying handles for you convenience.