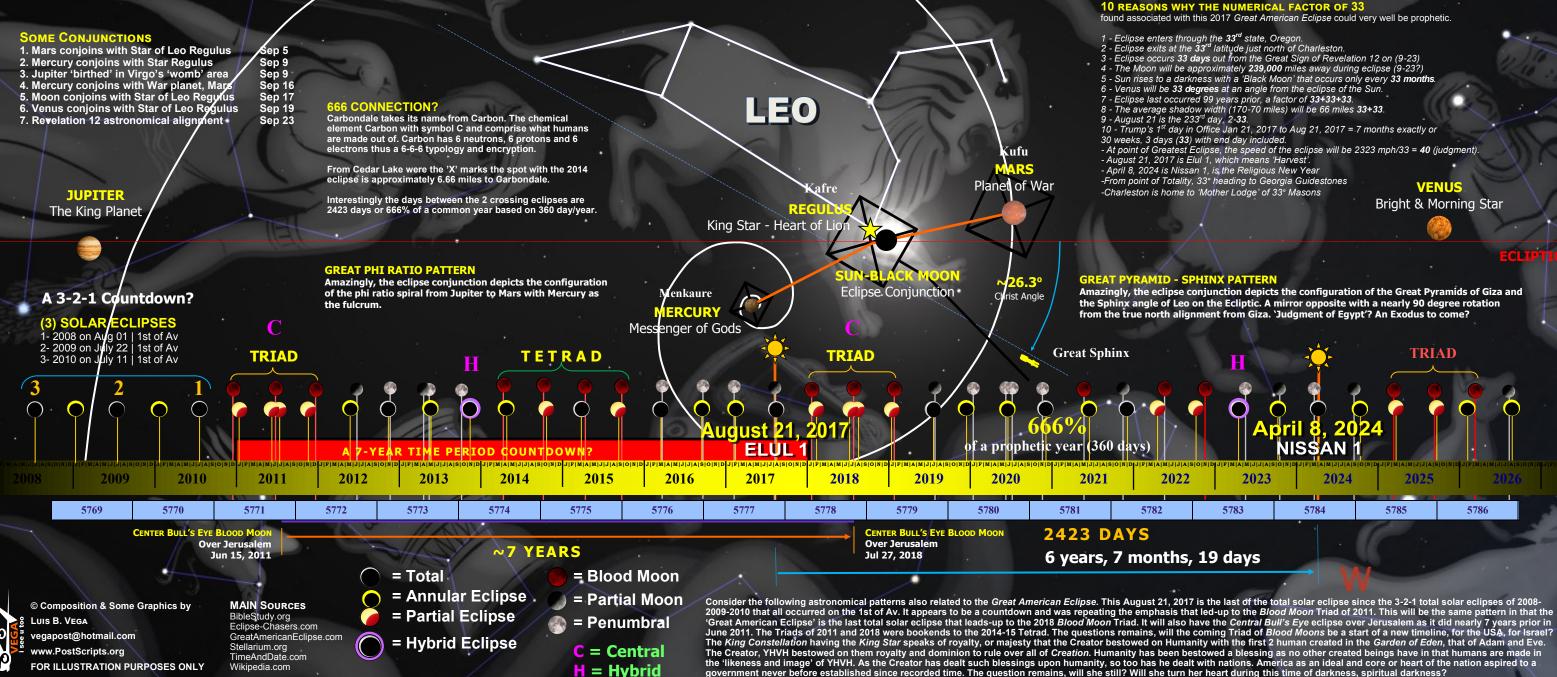

# THE TOTAL ECLIPSE OF THE HEART

The purpose of this illustration is to consider the astronomical alignment of the *Great American Eclipse* on August 21, 2017 as it focuses on the constellation of *Leo*. The total solar eclipse will be eclipsed by a 'Black Moon' on that day. As the American nation awakens to this eclipse, the morning will turn to darkness that many are correlating it to a spiritual darkness no less. It is estimated that over 200 million American will be able to witness this 'Great American Eclipse' and all of the eclipse in e of totality. As the sky becomes dark and the stars come out, 5 of the 6 luminaries visible from Earth's point of view will be seen: 1) Mercury, 2) Venus, 3) Mars, the 4) Sun, 5) Moon and 6) Jupiter. Oddly enough, the only visible planet not 'in the picture' is Saturn. This planet will be 'stomped-on' by *Ophiuchus*' foot if one considers a spiritual application and typology. Thus, is the Creator spelling-out that the message for American is war? However those that have followed and studied the 'Sign's in the Heavens, would see this as a harbinger of judgment as the peculiarities associated with this one heavenly sign is replete with 'coincidences'. Triple conjunction of *Mars-Eclipse-Mercury* at *Regulus* speaks of conflict and war to come. Now will that be concerning the USA? Realize that the USA has been in constant war and existed off a war economy. Yet does this alignment of the eclipse with Mars in the facade of Leo gesture that war ill come to the USA?

## THE TOTAL ECLIPSE OF THE HEART

The purpose of this illustration is to consider the astronomical alignment of the Great American Eclipse on August 21, 2017 as it focuses on the constellation of *Leo*. The total solar eclipse will be eclipsed by a 'Black Moon' on that day. As the American nation awakens to this eclipse, the morning will turn to darkness that many are correlating it to a spiritual darkness no less. It is estimated that over 200 million American will be able to witness this 'Great American Eclipse' and all of the 350 million Americans will be within 600 miles of the eclipse line of totality. As the sky becomes dark and the stars come out, 5 of the 6 luminaries visible from Earth's point of view will be seen: 1) Mercury, 2) Venus, 3) Mars, the 4) Sun, 5) Moon and 6) Jupiter. Oddly enough, the only visible planet not 'in the picture' is Saturn. This planet will be 'stomped-on' by *Ophiuchus'* foot if one considers a spiritual application and typology. Thus, is the Creator spelling-out that the message for American is war? However those that have followed and studied the 'Sign's in the Heavens, would see this as a harbinger of judgment as the poculiarities associated with this one heavenly sign is replete with 'coincidences'. Triple conjunction of *Mars-Eclipse-Mercury* at *Regulus* speaks of conflict and war to come. Now will that be concerning the USA? Realize that the USA has been in constant war and existed off a war economy. Yet does this alignment of the eclipse with Mars in the facade of *Leo* gesture that war ill come to the USA?