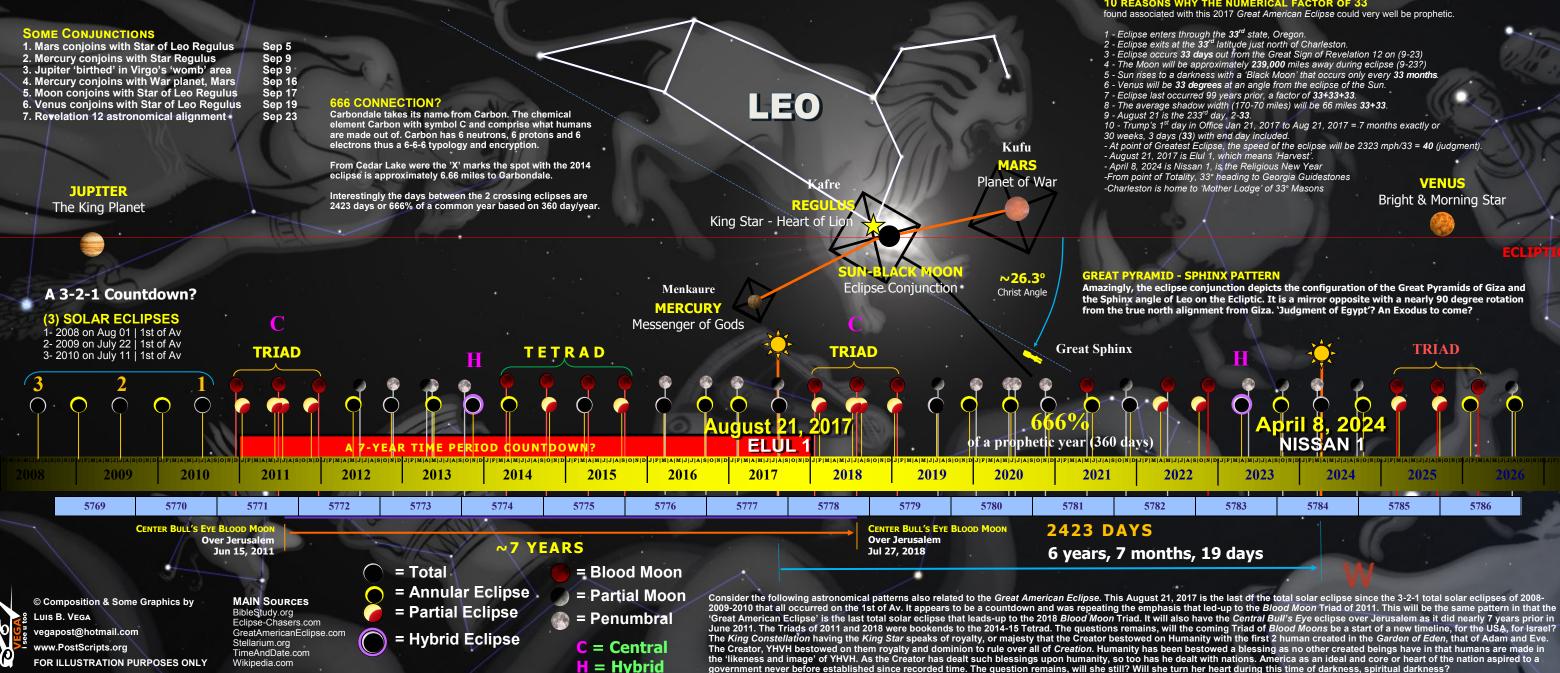

# THE TOTAL ECLIPSE OF THE HEART

The purpose of this illustration is to consider the astronomical alignment of the *Great American Eclipse* on August 21, 2017 as it focuses on the constellation of *Leo*. The total solar eclipse will be eclipsed by a 'Black Moon' on that day. As the American nation awakens to this eclipse, the morning will turn to darkness that many are correlating it to a spiritual darkness no less. It is estimated that over 200 million American will be able to witness this 'Great American Eclipse' and all of the eclipse in e of totality. As the sky becomes dark and the stars come out, 5 of the 6 luminaries visible from Earth's point of view will be seen: 1) Mercury, 2) Venus, 3) Mars, the 4) Sun, 5) Moon and 6) Jupiter. Oddly enough, the only visible planet not 'in the picture' is Saturn. This planet will be 'stomped-on' by *Ophiuchus*' foot if one considers a spiritual application and typology. Thus, is the Creator spelling-out that the message for American is war? However those that have followed and studied the 'Sign's in the Heavens, would see this as a harbinger of judgment as the peculiarities associated with this one heavenly sign is replete with 'coincidences'. Triple conjunction of *Mars-Eclipse-Mercury* at *Regulus* speaks of conflict and war to come. Now will that be concerning the USA? Realize that the USA has been in constant war and existed off a war economy. Yet does this alignment of the eclipse with Mars in the facade of Leo gesture that war ill come to the USA?

## THE TOTAL ECLIPSE OF THE HEART

The purpose of this illustration is to consider the astronomical alignment of the Great American Eclipse on August 21, 2017 as it focuses on the constellation of *Leo*. The total solar eclipse will be eclipsed by a 'Black Moon' on that day. As the American nation awakens to this eclipse, the morning will turn to darkness that many are correlating it to a spiritual darkness no less. It is estimated that over 200 million American will be able to witness this 'Great American Eclipse' and all of the 350 million Americans will be within 600 miles of the eclipse line of totality. As the sky becomes dark and the stars come out, 5 of the 6 luminaries visible from Earth's point of view will be seen: 1) Mercury, 2) Venus, 3) Mars, the 4) Sun, 5) Moon and 6) Jupiter. Oddly enough, the only visible planet not 'in the picture' is Saturn. This planet will be 'stomped-on' by *Ophiuchus'* foot if one considers a spiritual application and typology. Thus, is the Creator spelling-out that the message for American is war? However those that have followed and studied the 'Sign's in the Heavens, would see this as a harbinger of judgment as the poculiarities associated with this one heavenly sign is replete with 'coincidences'. Triple conjunction of *Mars-Eclipse-Mercury* at *Regulus* speaks of conflict and war to come. Now will that be concerning the USA? Realize that the USA has been in constant war and existed off a war economy. Yet does this alignment of the eclipse with Mars in the facade of *Leo* gesture that war ill come to the USA?