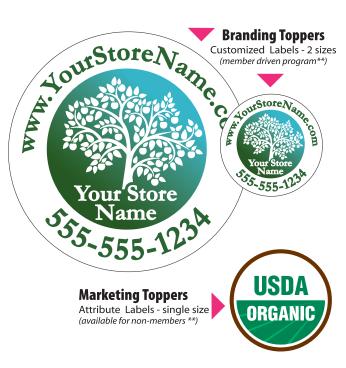

#### BRANDING TOPPERS

Customized, full-color, semi-gloss labels available for members only in TWO SIZES:

### ABELS FOR RETAILERS

An affordable way to add branding, marketing & attribute messaging to products, signage and samples, too!

#### **SMALL**

designed to fit on top of most products you sell

**CURRENT PRICING \$8.25/1000\*** 

Minimum order for SMALL Branding Toppers: 25,000 (5 rolls of 5,000) Standing that strick

Actual Size **Branding Toppers** and Marketing Toppers (SMALL = 1 - 1/16")

#### LARGE

perfect for larger items including bulk, deli & marketing

#### **BRANDING TOPPERS**

Customized, full-color, semi-gloss labels available for members only in TWO SIZES:

#### **MARKETING TOPPERS**

"Feature / benefit" semi-gloss labels: designed to bring attention to product and service attributes.

Complete Marketing Toppers Library and ordering options available online at **BrandingToppers.com** 