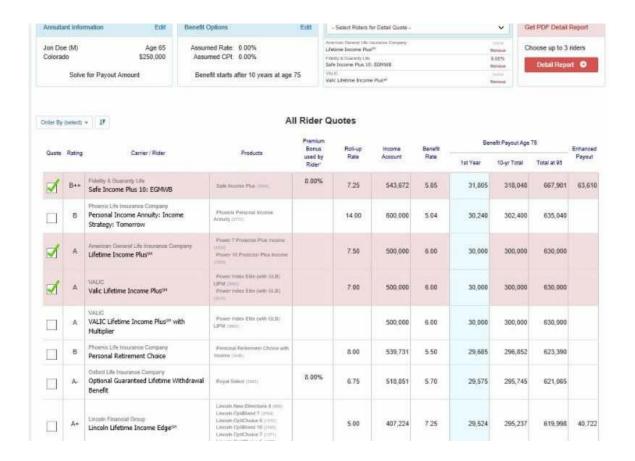

## **Features of Annuity Rate Watch:**

- Up to the second interest rates and key features!
- Fixed Index, Fixed, Traditional, MYGA
- Quote Analysis Report for Lifetime Income Riders
- SPIA & DIA Quoting
- MYGA Comparisons in seconds
- Hypothetical Calculations
- Easily Sort, Search and Compare all products

- Compensation Details
- State Specific & Accurate Product Specs
- 20+ Year Industry Leading Technology @ NO COST