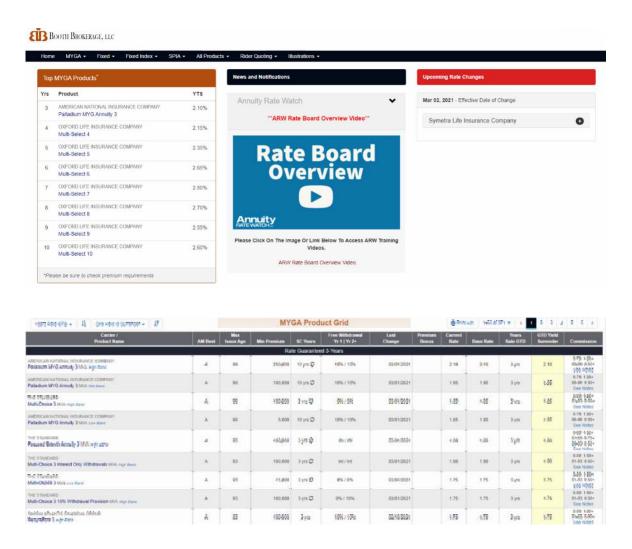

## @ Your Fingertips!

Place your client's "best interest" at the forefront with documentation to back up your recommendations!

Booth Brokerage, LLC is always looking to provide our loyal producers with services that enhance your practice and ability to serve your clients. We're excited to announce that a Annuity Rate Watch (ARW) has been added to our Annuities Corner platform via <a href="www.boothbrokerage.com">www.boothbrokerage.com</a>, (home page, go to Agent Shortcuts, 6th button down).

## **Features of Annuity Rate Watch:**

- Up to the second interest rates and key features!
- Fixed Index, Fixed, Traditional, MYGA
- Quote Analysis Report for Lifetime Income Riders
- SPIA & DIA Quoting
- MYGA Comparisons in seconds
- Hypothetical Calculations
- Easily Sort, Search and Compare all products

- Compensation Details
- State Specific & Accurate Product Specs
- 20+ Year Industry Leading Technology @ NO COST