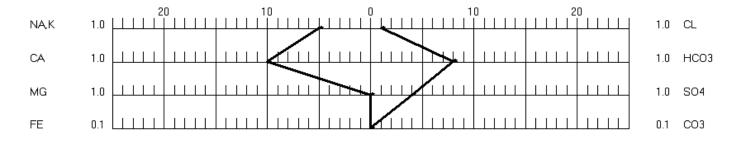

Sodium Chloride (Calculated) 79 mg/L ( 79 ppm)

|   | CATION    | MEQ/L | mg/L | ANION       | MEQ/L | mg/L |
|---|-----------|-------|------|-------------|-------|------|
| ( | CALCIUM   | 10.2  | 204  | CHLORIDE    | 1.4   | 48   |
| 1 | MAGNESIUM | 0.2   | 2    | CARBONATE   | 0.0   | 0    |
| 5 | SODIUM    | 4.6   | 106  | BICARBONATE | 8.2   | 500  |
| I | RON       | 0.0   | 0.0  | SULFATE     | 4.3   | 209  |
| ( | CHROMIUM  | 0.0   | 0.0  | NITRATE     | 0.3   | 18   |
| E | BARIUM    | 0.0   | 0.0  |             |       |      |
| F | POTASSIUM | 0.1   | 5    |             |       |      |

## WATER ANALYSIS PATTERN

Remarks: Sampled 1-16-17 by D. Fonua Conductivity = 1281 µmhos/cm

Analyzed By: C. Jungels