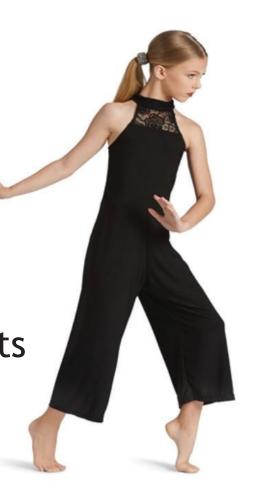

tan tights Hair low bun, parted on left GIRLS: black mock neck leo & tie waist shorts

BOYS: black mock neck shirt & pinstripe pants

6-9 Ballet/Pointe TUES

(Megan) pink tights Hair low bun, parted on left