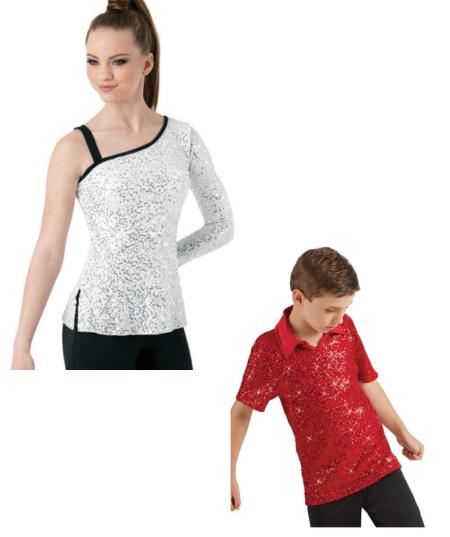

2-3 Ballet/Tap TUES

(Allison) tan tights Hair high pony, no part

4-5 Danceline TUES (Allison) tan tights Hair low pony, no part

K-5 Acro TUES

(Emma) tan footless or convertible tights K-1 Hair half pony, off face 2-3 Hair high pony, no part 4-5 Hair low pony, no part GIRLS: white sequin tunic & pants BOYS: white sequin collar shirt & pants