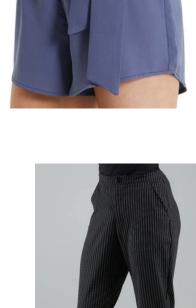

tan tights Hair low bun, parted on left GIRLS: black mock neck leo & tie waist shorts

BOYS: black mock neck shirt & pinstripe pants

6-9 Ballet/Pointe TUES

(Megan) pink tights Hair low bun, parted on left