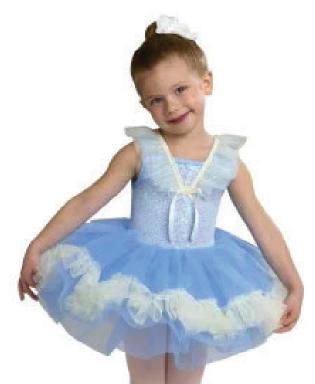

## 2020 SPRING RECITAL COSTUMES

## TUESDAY/WEDNESDAY CLASSES



**Preschool Combo TUES** (Kelsey) **BALLET** pink tights Hair half pony, off face



(Kelsey) TAP tan tights Hair half pony, off face

K-1 Combo TUES 6:15



2-5 Hip Hop TUES

(Emma) tan tights optional 2-3 Hair high pony, no part 4-5 Hair low pony, no part GIRLS: blue/white top & pants BOYS: track jacket & pants



2-3 Ballet/Tap TUES

(Allison) tan tights Hair high pony, no part



4-5 Danceline TUES (Allison) tan tights Hair low pony, no part



K-5 Acro TUES

(Emma) tan footless or convertible tights K-1 Hair half pony, off face 2-3 Hair high pony, no part 4-5 Hair low pony, no part GIRLS: white sequin tunic & pants BOYS: white sequin collar shirt & pants



tan tights Hair low bun, parted on left GIRLS: black mock neck leo & tie waist shorts

BOYS: black mock neck shirt & pinstripe