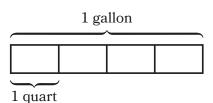

Convert each measurement.

- 8.  $\frac{1}{8}$  gal = \_\_\_\_ qt
- 9.  $\frac{4}{6}$  gal = \_\_\_\_\_ qt

5 ► M3 ► TA ► Lesson 5 EUREKA MATH<sup>2</sup>