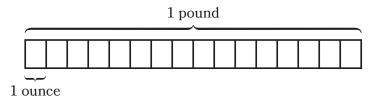

Name Date

Convert each measurement.

- 1.  $\frac{1}{16}$  lb = \_\_\_\_\_ oz 2.  $\frac{5}{16}$  lb = \_\_\_\_\_ oz 3.  $\frac{3}{10}$  lb = \_\_\_\_\_ oz
- 4. A box weighs  $\frac{7}{2}$  pounds. How many ounces does the box weigh?