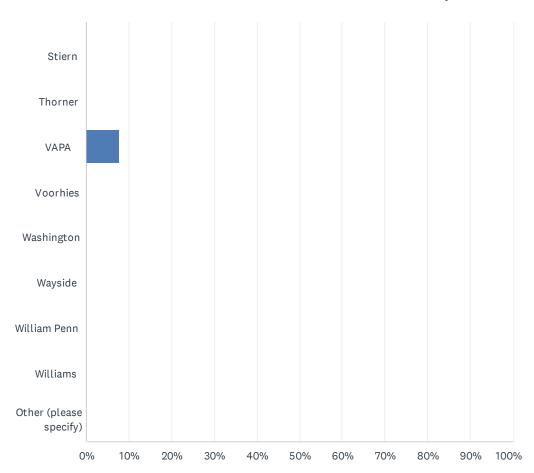

| Pioneer                | 0.00% | 0 |
|------------------------|-------|---|
| Rafer Johnson          | 0.00% | 0 |
| Roosevelt              | 0.00% | 0 |
| School Nurse           | 0.00% | 0 |
| Sequoia                | 7.69% | 1 |
| Sierra                 | 0.00% | 0 |
| Stella Hills           | 0.00% | 0 |
| Stiern                 | 0.00% | 0 |
| Thorner                | 0.00% | 0 |
| VAPA                   | 7.69% | 1 |
| Voorhies               | 0.00% | 0 |
| Washington             | 0.00% | 0 |
| Wayside                | 0.00% | 0 |
| William Penn           | 0.00% | 0 |
| Williams               | 0.00% | 0 |
| Other (please specify) | 0.00% | 0 |
| Total Respondents: 13  |       |   |