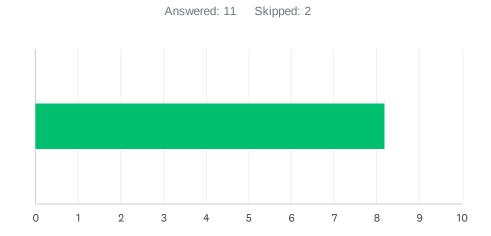

## Q4 Site administration conducts classroom visits in the least disruptive manner and leaves timely feedback (within 48 hours).

| ANSWER C    | CHOICES     | AVERAGE NUMBER |   | TOTAL NUMBER |    | RESPONSES |    |
|-------------|-------------|----------------|---|--------------|----|-----------|----|
|             |             |                | 8 |              | 90 |           | 11 |
| Total Respo | ondents: 11 |                |   |              |    |           |    |
|             |             |                |   |              |    |           |    |
| #           |             |                |   |              |    | DATE      |    |
| 1           | 10          |                |   |              |    |           |    |
| 2           | 10          |                |   |              |    |           |    |
| 3           | 4           |                |   |              |    |           |    |
| 4           | 10          |                |   |              |    |           |    |
| 5           | 6           |                |   |              |    |           |    |
| 6           | 10          |                |   |              |    |           |    |
| 7           | 3           |                |   |              |    |           |    |
| 8           | 8           |                |   |              |    |           |    |
| 9           | 9           |                |   |              |    |           |    |
| 10          | 10          |                |   |              |    |           |    |
| 11          | 10          |                |   |              |    |           |    |