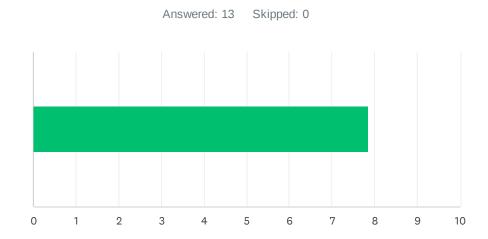

## Q4 Site administration conducts classroom visits in the least disruptive manner and leaves timely feedback (within 48 hours).

| ANSWER C    | CHOICES     | AVERAGE NUMBER |   | TOTAL NUMBER |    | RESPONSES |    |
|-------------|-------------|----------------|---|--------------|----|-----------|----|
|             |             |                | 8 |              | 90 |           | 11 |
| Total Respo | ondents: 11 |                |   |              |    |           |    |
|             |             |                |   |              |    |           |    |
| #           |             |                |   |              |    | DATE      |    |
| 1           | 10          |                |   |              |    |           |    |
| 2           | 10          |                |   |              |    |           |    |
| 3           | 4           |                |   |              |    |           |    |
| 4           | 10          |                |   |              |    |           |    |
| 5           | 6           |                |   |              |    |           |    |
| 6           | 10          |                |   |              |    |           |    |
| 7           | 3           |                |   |              |    |           |    |
| 8           | 8           |                |   |              |    |           |    |
| 9           | 9           |                |   |              |    |           |    |
| 10          | 10          |                |   |              |    |           |    |
| 11          | 10          |                |   |              |    |           |    |