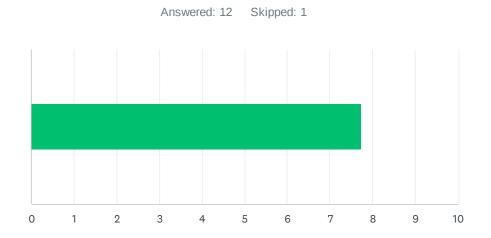

## Q4 Site administration conducts classroom visits in the least disruptive manner and leaves timely feedback (within 48 hours).

| ANSWER C    | CHOICES     | AVERAGE NUMBER |   | TOTAL NUMBER |    | RESPONSES |    |
|-------------|-------------|----------------|---|--------------|----|-----------|----|
|             |             |                | 8 |              | 90 |           | 11 |
| Total Respo | ondents: 11 |                |   |              |    |           |    |
|             |             |                |   |              |    |           |    |
| #           |             |                |   |              |    | DATE      |    |
| 1           | 10          |                |   |              |    |           |    |
| 2           | 10          |                |   |              |    |           |    |
| 3           | 4           |                |   |              |    |           |    |
| 4           | 10          |                |   |              |    |           |    |
| 5           | 6           |                |   |              |    |           |    |
| 6           | 10          |                |   |              |    |           |    |
| 7           | 3           |                |   |              |    |           |    |
| 8           | 8           |                |   |              |    |           |    |
| 9           | 9           |                |   |              |    |           |    |
| 10          | 10          |                |   |              |    |           |    |
| 11          | 10          |                |   |              |    |           |    |