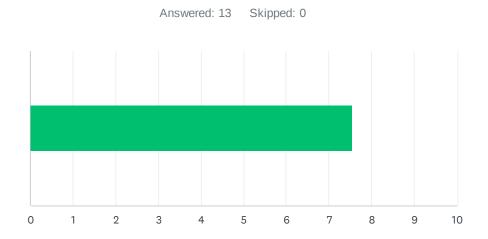

### Q3 Site administration treats staff with respect; you feel like a valued member of a team.

| ANSWER C     | HOICES     | AVERAGE NUMBER |    | TOTAL NUMBER |     | RESPONSES |    |
|--------------|------------|----------------|----|--------------|-----|-----------|----|
|              |            |                | 10 |              | 124 |           | 13 |
| Total Respon | ndents: 13 |                |    |              |     |           |    |
| .,           |            |                |    |              |     |           |    |
| #            |            |                |    |              |     | DATE      |    |
| 1            | 7          |                |    |              |     |           |    |
| 2            | 10         |                |    |              |     |           |    |
| 3            | 10         |                |    |              |     |           |    |
| 4            | 10         |                |    |              |     |           |    |
| 5            | 10         |                |    |              |     |           |    |
| 6            | 10         |                |    |              |     |           |    |
| 7            | 10         |                |    |              |     |           |    |
| 8            | 10         |                |    |              |     |           |    |
| 9            | 10         |                |    |              |     |           |    |
| 10           | 9          |                |    |              |     |           |    |
| 11           | 8          |                |    |              |     |           |    |
| 12           | 10         |                |    |              |     |           |    |
| 13           | 10         |                |    |              |     |           |    |