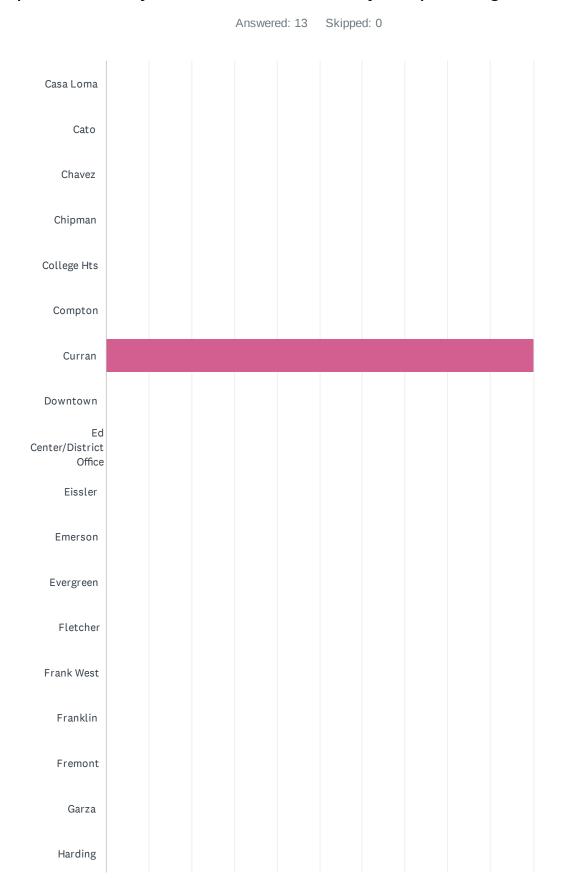

| Casa Loma         0.00%         0.00           Clato         0.00%         0.00           Clavez         0.00%         0.00           Clipman         0.00%         0.00           College His         0.00%         0.00           Compton         0.00%         0.00           Charrin         0.00%         0.00           Charrin         0.00%         0.00           Ed Center/District Office         0.00%         0.00           Ed Sieler         0.00%         0.00           Ed Sieler         0.00%         0.00           Evergreen         0.00%         0.00           Freakful         0.00%         0.00           Frenklin         0.00%         0.00           Frenklin         0.00%         0.00           Frenklin         0.00%         0.00           Bradza         0.00%                                                                                                                                                                                                                                                                                                                                                                                                                                                                                                                                                                                                                                                                                                                                                                                                                                                                                                                                                                                                                                                    | ANSWER CHOICES            | RESPONSES |    |
|--------------------------------------------------------------------------------------------------------------------------------------------------------------------------------------------------------------------------------------------------------------------------------------------------------------------------------------------------------------------------------------------------------------------------------------------------------------------------------------------------------------------------------------------------------------------------------------------------------------------------------------------------------------------------------------------------------------------------------------------------------------------------------------------------------------------------------------------------------------------------------------------------------------------------------------------------------------------------------------------------------------------------------------------------------------------------------------------------------------------------------------------------------------------------------------------------------------------------------------------------------------------------------------------------------------------------------------------------------------------------------------------------------------------------------------------------------------------------------------------------------------------------------------------------------------------------------------------------------------------------------------------------------------------------------------------------------------------------------------------------------------------------------------------------------------------------------------------------------------------------------------------------------------------------------------------------------------------------------------------------------------------------------------------------------------------------------------------------------------------------------|---------------------------|-----------|----|
| Chavez         0.00%         0           Chipman         0.00%         0           Cumpton         0.00%         0           Curran         100.00%         13           Downtown         0.00%         0           Ed Center/District Office         0.00%         0           Eissler         0.00%         0           Ewergeen         0.00%         0           Frenker         0.00%         0           Franklin         0.00%         0           Frennott         0.00%         0           Frennott         0.00%         0           Harding         0.00%         0           Horace Mann         0.00%         0           Horit         0.00%         0           Lincoln Jr. High         0.00%         0           Lincoln Jr. High         0.00%         0           MLK         0.00%         0           MLVernon         0.00%         0           Mulc                                                                                                                                                                                                                                                                                                                                                                                                                                                                                                                                                                                                                                                                                                                                                                                                                                                                                                                                                                                                                                                                            | Casa Loma                 | 0.00%     | 0  |
| Chipman         0.0%         0           College Hts         0.0%         0           Compton         0.00%         0           Curran         100.00%         13           Downtown         0.00%         0           Ed Center/District Office         0.00%         0           Eissler         0.00%         0           Ewerson         0.00%         0           Evergreen         0.00%         0           Fietcher         0.00%         0           Franklin         0.00%         0           Fremont         0.00%         0           Garza         0.00%         0           Harding         0.00%         0           Horace Mann         0.00%         0           Horace Mann         0.00%         0           Lincoln Jr. High         0.00%         0           Longfellow         0.00%         0           McKinley         0.00%         0           MLVernon         0.00%         0           Musey         0.00%         0           Notle         0.00%         0           Notle         0.00%         0                                                                                                                                                                                                                                                                                                                                                                                                                                                                                                                                                                                                                                                                                                                                                                                                                                                                                                                                                                                                                                                                                           | Cato                      | 0.00%     | 0  |
| College Hts         0.00%         0           Compton         0.00%         0           Curran         100.00%         13           Downtown         0.00%         0           Ed Center/District Office         0.00%         0           Eissler         0.00%         0           Ewergnen         0.00%         0           Freigher         0.00%         0           Frank West         0.00%         0           Fremont         0.00%         0           Gaza         0.00%         0           Herding         0.00%         0           Horace Mann         0.00%         0           Horace Mann         0.00%         0           Lincoln Jr. High         0.00%         0           Longfellow         0.00%         0           McKinley         0.00%         0           MLX         0.00%         0           Musey         0.00%         0           Musey         0.00%         0           Noble         0.00%         0           Ownselementary         0.00%         0                                                                                                                                                                                                                                                                                                                                                                                                                                                                                                                                                                                                                                                                                                                                                                                                                                                                                                                                                                                                                                                                                                                                 | Chavez                    | 0.00%     | 0  |
| Compton         0.00%         0           Curran         100.00%         12           Downtown         0.00%         0           Ed Center/District Office         0.00%         0           Eissler         0.00%         0           Emerson         0.00%         0           Evergreen         0.00%         0           Frank West         0.00%         0           Frank West         0.00%         0           Fremont         0.00%         0           Garza         0.00%         0           Harris         0.00%         0           Horace Mann         0.00%         0           Horace Mann         0.00%         0           Usingfellow         0.00%         0           Usingfellow         0.00%         0           McKinley         0.00%         0           MLX         0.00%         0           MLX         0.00%         0           MLX-remon         0.00%         0           MLX-remon         0.00%         0           MLX-remon         0.00%         0           MLX-remon         0.00%         0           ML                                                                                                                                                                                                                                                                                                                                                                                                                                                                                                                                                                                                                                                                                                                                                                                                                                                                                                                                                                                                                                                                            | Chipman                   | 0.00%     | 0  |
| Curran         100,00%         13           Downtown         0,00%         0           Ed Center/District Office         0,00%         0           Eissler         0,00%         0           Emerson         0,00%         0           Evergeen         0,00%         0           Fletcher         0,00%         0           Frank West         0,00%         0           Fremont         0,00%         0           Garza         0,00%         0           Harding         0,00%         0           Horis         0,00%         0           Horace Mann         0,00%         0           Horace Mann         0,00%         0           Horison         0,00%         0           Lincoln Jr. High         0,00%         0           McKinley         0,00%         0           McKinley         0,00%         0           MLX         0,00%         0           MLY         0,0                                                                                                                                                                                                                                                                                                                                                                                                                                                                                                                                                                                                                                                                                                                                                                                                                                                                                                                                                                                                                                                                                     | College Hts               | 0.00%     | 0  |
| Downtown         0.00%         0           Ed Center/District Office         0.00%         0           Eissler         0.00%         0           Emerson         0.00%         0           Evergreen         0.00%         0           Fletcher         0.00%         0           Frank West         0.00%         0           Fremont         0.00%         0           Garza         0.00%         0           Harding         0.00%         0           Horace Mann         0.00%         0           Horace Mann         0.00%         0           Lincoln Jr. High         0.00%         0           Lincoln Jr. High         0.00%         0           McKinley         0.00%         0           McKinley         0.00%         0           Mt.Vemon         0.00%         0           Munsey         0.00%         0           Nichols         0.00%         0           Noble         0.00%         0           0.00%         0         0           0.00%         0         0           0.00%         0         0           0.00%                                                                                                                                                                                                                                                                                                                                                                                                                                                                                                                                                                                                                                                                                                                                                                                                                                                                                                                                                                                                                                                                                     | Compton                   | 0.00%     | 0  |
| Ed Center/District Office 0.00% 0.00% 0.00% 0.00% 0.00% 0.00% 0.00% 0.00% 0.00% 0.00% 0.00% 0.00% 0.00% 0.00% 0.00% 0.00% 0.00% 0.00% 0.00% 0.00% 0.00% 0.00% 0.00% 0.00% 0.00% 0.00% 0.00% 0.00% 0.00% 0.00% 0.00% 0.00% 0.00% 0.00% 0.00% 0.00% 0.00% 0.00% 0.00% 0.00% 0.00% 0.00% 0.00% 0.00% 0.00% 0.00% 0.00% 0.00% 0.00% 0.00% 0.00% 0.00% 0.00% 0.00% 0.00% 0.00% 0.00% 0.00% 0.00% 0.00% 0.00% 0.00% 0.00% 0.00% 0.00% 0.00% 0.00% 0.00% 0.00% 0.00% 0.00% 0.00% 0.00% 0.00% 0.00% 0.00% 0.00% 0.00% 0.00% 0.00% 0.00% 0.00% 0.00% 0.00% 0.00% 0.00% 0.00% 0.00% 0.00% 0.00% 0.00% 0.00% 0.00% 0.00% 0.00% 0.00% 0.00% 0.00% 0.00% 0.00% 0.00% 0.00% 0.00% 0.00% 0.00% 0.00% 0.00% 0.00% 0.00% 0.00% 0.00% 0.00% 0.00% 0.00% 0.00% 0.00% 0.00% 0.00% 0.00% 0.00% 0.00% 0.00% 0.00% 0.00% 0.00% 0.00% 0.00% 0.00% 0.00% 0.00% 0.00% 0.00% 0.00% 0.00% 0.00% 0.00% 0.00% 0.00% 0.00% 0.00% 0.00% 0.00% 0.00% 0.00% 0.00% 0.00% 0.00% 0.00% 0.00% 0.00% 0.00% 0.00% 0.00% 0.00% 0.00% 0.00% 0.00% 0.00% 0.00% 0.00% 0.00% 0.00% 0.00% 0.00% 0.00% 0.00% 0.00% 0.00% 0.00% 0.00% 0.00% 0.00% 0.00% 0.00% 0.00% 0.00% 0.00% 0.00% 0.00% 0.00% 0.00% 0.00% 0.00% 0.00% 0.00% 0.00% 0.00% 0.00% 0.00% 0.00% 0.00% 0.00% 0.00% 0.00% 0.00% 0.00% 0.00% 0.00% 0.00% 0.00% 0.00% 0.00% 0.00% 0.00% 0.00% 0.00% 0.00% 0.00% 0.00% 0.00% 0.00% 0.00% 0.00% 0.00% 0.00% 0.00% 0.00% 0.00% 0.00% 0.00% 0.00% 0.00% 0.00% 0.00% 0.00% 0.00% 0.00% 0.00% 0.00% 0.00% 0.00% 0.00% 0.00% 0.00% 0.00% 0.00% 0.00% 0.00% 0.00% 0.00% 0.00% 0.00% 0.00% 0.00% 0.00% 0.00% 0.00% 0.00% 0.00% 0.00% 0.00% 0.00% 0.00% 0.00% 0.00% 0.00% 0.00% 0.00% 0.00% 0.00% 0.00% 0.00% 0.00% 0.00% 0.00% 0.00% 0.00% 0.00% 0.00% 0.00% 0.00% 0.00% 0.00% 0.00% 0.00% 0.00% 0.00% 0.00% 0.00% 0.00% 0.00% 0.00% 0.00% 0.00% 0.00% 0.00% 0.00% 0.00% 0.00% 0.00% 0.00% 0.00% 0.00% 0.00% 0.00% 0.00% 0.00% 0.00% 0.00% 0.00% 0.00% 0.00% 0.00% 0.00% 0.00% 0.00% 0.00% 0.00% 0.00% 0.00% 0.00% 0.00% 0.00% 0.00% 0.00% 0.00% 0.00% 0.00% 0.00% 0.00% 0.00% 0.00% 0.00% 0.00% 0.00% 0.00% 0.00% 0.00% 0.00% 0.00% 0.00% 0.00% 0.00% 0.00% 0.00% 0.00% 0.00 | Curran                    | 100.00%   | 13 |
| Eissler         0.00%         0           Emerson         0.00%         0           Evergreen         0.00%         0           Fletcher         0.00%         0           Frank West         0.00%         0           Franklin         0.00%         0           Fremont         0.00%         0           Garza         0.00%         0           Harding         0.00%         0           Horace Mann         0.00%         0           Hort         0.00%         0           Jefferson         0.00%         0           Lincoln Jr. High         0.00%         0           Longfellow         0.00%         0           McKinley         0.00%         0           Mt.Vernon         0.00%         0           Mt.vernon         0.00%         0           Munsey         0.00%         0           Noble         0.00%         0           Owns Elementary         0.00%         0                                                                                                                                                                                                                                                                                                                                                                                                                                                                                                                                                                                                                                                                                                                                                                                                                                                                                                                                                                                                                                                                                                                                                                                                                                    | Downtown                  | 0.00%     | 0  |
| Emerson         0.00%         0           Evergreen         0.00%         0           Fletcher         0.00%         0           Frank West         0.00%         0           Fremont         0.00%         0           Garza         0.00%         0           Harding         0.00%         0           Horace Mann         0.00%         0           Hort         0.00%         0           Jefferson         0.00%         0           Lincoln Jr. High         0.00%         0           Longfellow         0.00%         0           McKinley         0.00%         0           MLX         0.00%         0           MLVernon         0.00%         0           Munsey         0.00%         0           Nichols         0.00%         0           Noble         0.00%         0           Owns Elementary         0.00%         0                                                                                                                                                                                                                                                                                                                                                                                                                                                                                                                                                                                                                                                                                                                                                                                                                                                                                                                                                                                                                                                                                                                                                                                                                                                                                      | Ed Center/District Office | 0.00%     | 0  |
| Evergreen         0.00%         0           Fletcher         0.00%         0           Frank West         0.00%         0           Franklin         0.00%         0           Garza         0.00%         0           Harding         0.00%         0           Horace Mann         0.00%         0           Hort         0.00%         0           Lincoln Jr. High         0.00%         0           Lincoln Jr. High         0.00%         0           McKinley         0.00%         0           Mt.Vermon         0.00%         0           Mursey         0.00%         0           Nichols         0.00%         0           Noble         0.00%         0                                                                                                                                                                                                                                                                                                                                                                                                                                                                                                                                                                                                                                                                                                                                                                                                                                                                                                                                                                                                                                                                                                                                                                                                                                                                                                                                                                                                                                                            | Eissler                   | 0.00%     | 0  |
| Fletcher         0.00%         0           Frank West         0.00%         0           Fremont         0.00%         0           Garza         0.00%         0           Harding         0.00%         0           Harris         0.00%         0           Horace Mann         0.00%         0           Hort         0.00%         0           Jefferson         0.00%         0           Lincoln Jr. High         0.00%         0           McKinley         0.00%         0           McKinley         0.00%         0           Mt.Vemon         0.00%         0           Mursey         0.00%         0           Nichols         0.00%         0           Noble         0.00%         0           Owens Elementary         0.00%         0                                                                                                                                                                                                                                                                                                                                                                                                                                                                                                                                                                                                                                                                                                                                                                                                                                                                                                                                                                                                                                                                                                                                                                                                                                                                                                                                                                          | Emerson                   | 0.00%     | 0  |
| Frank West         0.00%         0           Franklin         0.00%         0           Fremont         0.00%         0           Garza         0.00%         0           Harding         0.00%         0           Harris         0.00%         0           Horace Mann         0.00%         0           Hort         0.00%         0           Jefferson         0.00%         0           Lincoln Jr. High         0.00%         0           Longfellow         0.00%         0           McKinley         0.00%         0           MLK         0.00%         0           MLVemon         0.00%         0           Munsey         0.00%         0           Nichols         0.00%         0           Noble         0.00%         0           Owens Elementary         0.00%         0                                                                                                                                                                                                                                                                                                                                                                                                                                                                                                                                                                                                                                                                                                                                                                                                                                                                                                                                                                                                                                                                                                                                                                                                                                                                                                                                   | Evergreen                 | 0.00%     | 0  |
| Franklin         0.00%         0           Fremont         0.00%         0           Garza         0.00%         0           Harding         0.00%         0           Harris         0.00%         0           Horace Mann         0.00%         0           Hort         0.00%         0           Jefferson         0.00%         0           Lincoln Jr. High         0.00%         0           Longfellow         0.00%         0           McKinley         0.00%         0           Mt.Vernon         0.00%         0           Munsey         0.00%         0           Nichols         0.00%         0           Noble         0.00%         0           Owens Elementary         0.00%         0                                                                                                                                                                                                                                                                                                                                                                                                                                                                                                                                                                                                                                                                                                                                                                                                                                                                                                                                                                                                                                                                                                                                                                                                                                                                                                                                                                                                                    | Fletcher                  | 0.00%     | 0  |
| Fremont         0.00%         0           Garza         0.00%         0           Harding         0.00%         0           Harris         0.00%         0           Horace Mann         0.00%         0           Hort         0.00%         0           Jefferson         0.00%         0           Lincoln Jr. High         0.00%         0           Longfellow         0.00%         0           MLK         0.00%         0           MLK         0.00%         0           Mt. Vernon         0.00%         0           Nunsey         0.00%         0           Nichols         0.00%         0           Noble         0.00%         0           Owens Elementary         0.00%         0                                                                                                                                                                                                                                                                                                                                                                                                                                                                                                                                                                                                                                                                                                                                                                                                                                                                                                                                                                                                                                                                                                                                                                                                                                                                                                                                                                                                                             | Frank West                | 0.00%     | 0  |
| Garza       0.00%       0         Harding       0.00%       0         Harris       0.00%       0         Horace Mann       0.00%       0         Hot       0.00%       0         Jefferson       0.00%       0         Lincoln Jr. High       0.00%       0         Longfellow       0.00%       0         McKinley       0.00%       0         Mt.Vernon       0.00%       0         Mt.Vernon       0.00%       0         Nichols       0.00%       0         Noble       0.00%       0         Owens Elementary       0.00%       0                                                                                                                                                                                                                                                                                                                                                                                                                                                                                                                                                                                                                                                                                                                                                                                                                                                                                                                                                                                                                                                                                                                                                                                                                                                                                                                                                                                                                                                                                                                                                                                         | Franklin                  | 0.00%     | 0  |
| Harding       0.00%       0         Harris       0.00%       0         Horace Mann       0.00%       0         Hort       0.00%       0         Jefferson       0.00%       0         Lincoln Jr. High       0.00%       0         McKinley       0.00%       0         MLK       0.00%       0         Mt. Vernon       0.00%       0         Munsey       0.00%       0         Noble       0.00%       0         Noble       0.00%       0         Owens Elementary       0.00%       0                                                                                                                                                                                                                                                                                                                                                                                                                                                                                                                                                                                                                                                                                                                                                                                                                                                                                                                                                                                                                                                                                                                                                                                                                                                                                                                                                                                                                                                                                                                                                                                                                                     | Fremont                   | 0.00%     | 0  |
| Harris       0.00%       0         Horace Mann       0.00%       0         Hort       0.00%       0         Jefferson       0.00%       0         Lincoln Jr. High       0.00%       0         Longfellow       0.00%       0         McKinley       0.00%       0         MLK       0.00%       0         Mt.Vernon       0.00%       0         Nichols       0.00%       0         Noble       0.00%       0         Owens Elementary       0.00%       0                                                                                                                                                                                                                                                                                                                                                                                                                                                                                                                                                                                                                                                                                                                                                                                                                                                                                                                                                                                                                                                                                                                                                                                                                                                                                                                                                                                                                                                                                                                                                                                                                                                                    | Garza                     | 0.00%     | 0  |
| Horace Mann         0.00%         0           Hort         0.00%         0           Jefferson         0.00%         0           Lincoln Jr. High         0.00%         0           Longfellow         0.00%         0           McKinley         0.00%         0           MLK         0.00%         0           Mt. Vernon         0.00%         0           Nichols         0.00%         0           Nichols         0.00%         0           Noble         0.00%         0           Owens Elementary         0.00%         0                                                                                                                                                                                                                                                                                                                                                                                                                                                                                                                                                                                                                                                                                                                                                                                                                                                                                                                                                                                                                                                                                                                                                                                                                                                                                                                                                                                                                                                                                                                                                                                            | Harding                   | 0.00%     | 0  |
| Hort         0.00%         0           Jefferson         0.00%         0           Lincoln Jr. High         0.00%         0           Longfellow         0.00%         0           McKinley         0.00%         0           Mt.Vemon         0.00%         0           Munsey         0.00%         0           Nichols         0.00%         0           Noble         0.00%         0           Owens Elementary         0.00%         0                                                                                                                                                                                                                                                                                                                                                                                                                                                                                                                                                                                                                                                                                                                                                                                                                                                                                                                                                                                                                                                                                                                                                                                                                                                                                                                                                                                                                                                                                                                                                                                                                                                                                   | Harris                    | 0.00%     | 0  |
| Jefferson       0.00%       0         Lincoln Jr. High       0.00%       0         Longfellow       0.00%       0         McKinley       0.00%       0         Mt.Vernon       0.00%       0         Munsey       0.00%       0         Nichols       0.00%       0         Noble       0.00%       0         Owens Elementary       0.00%       0                                                                                                                                                                                                                                                                                                                                                                                                                                                                                                                                                                                                                                                                                                                                                                                                                                                                                                                                                                                                                                                                                                                                                                                                                                                                                                                                                                                                                                                                                                                                                                                                                                                                                                                                                                             | Horace Mann               | 0.00%     | 0  |
| Lincoln Jr. High       0.00%       0         Longfellow       0.00%       0         McKinley       0.00%       0         MLK       0.00%       0         Mt.Vernon       0.00%       0         Munsey       0.00%       0         Nichols       0.00%       0         Noble       0.00%       0         Owens Elementary       0.00%       0                                                                                                                                                                                                                                                                                                                                                                                                                                                                                                                                                                                                                                                                                                                                                                                                                                                                                                                                                                                                                                                                                                                                                                                                                                                                                                                                                                                                                                                                                                                                                                                                                                                                                                                                                                                   | Hort                      | 0.00%     | 0  |
| Longfellow       0.00%       0         McKinley       0.00%       0         MLK       0.00%       0         Munsey       0.00%       0         Nichols       0.00%       0         Noble       0.00%       0         Owens Elementary       0.00%       0                                                                                                                                                                                                                                                                                                                                                                                                                                                                                                                                                                                                                                                                                                                                                                                                                                                                                                                                                                                                                                                                                                                                                                                                                                                                                                                                                                                                                                                                                                                                                                                                                                                                                                                                                                                                                                                                      | Jefferson                 | 0.00%     | 0  |
| McKinley       0.00%       0         MLK       0.00%       0         Mt.Vernon       0.00%       0         Munsey       0.00%       0         Nichols       0.00%       0         Noble       0.00%       0         Owens Elementary       0.00%       0                                                                                                                                                                                                                                                                                                                                                                                                                                                                                                                                                                                                                                                                                                                                                                                                                                                                                                                                                                                                                                                                                                                                                                                                                                                                                                                                                                                                                                                                                                                                                                                                                                                                                                                                                                                                                                                                       | Lincoln Jr. High          | 0.00%     | 0  |
| MLK         0.00%         0           Mt. Vernon         0.00%         0           Munsey         0.00%         0           Nichols         0.00%         0           Noble         0.00%         0           Owens Elementary         0.00%         0                                                                                                                                                                                                                                                                                                                                                                                                                                                                                                                                                                                                                                                                                                                                                                                                                                                                                                                                                                                                                                                                                                                                                                                                                                                                                                                                                                                                                                                                                                                                                                                                                                                                                                                                                                                                                                                                         | Longfellow                | 0.00%     | 0  |
| Mt. Vernon       0.00%       0         Munsey       0.00%       0         Nichols       0.00%       0         Noble       0.00%       0         Owens Elementary       0.00%       0                                                                                                                                                                                                                                                                                                                                                                                                                                                                                                                                                                                                                                                                                                                                                                                                                                                                                                                                                                                                                                                                                                                                                                                                                                                                                                                                                                                                                                                                                                                                                                                                                                                                                                                                                                                                                                                                                                                                           | McKinley                  | 0.00%     | 0  |
| Munsey       0.00%       0         Nichols       0.00%       0         Noble       0.00%       0         Owens Elementary       0.00%       0                                                                                                                                                                                                                                                                                                                                                                                                                                                                                                                                                                                                                                                                                                                                                                                                                                                                                                                                                                                                                                                                                                                                                                                                                                                                                                                                                                                                                                                                                                                                                                                                                                                                                                                                                                                                                                                                                                                                                                                  | MLK                       | 0.00%     | 0  |
| Nichols         0.00%         0           Noble         0.00%         0           Owens Elementary         0.00%         0                                                                                                                                                                                                                                                                                                                                                                                                                                                                                                                                                                                                                                                                                                                                                                                                                                                                                                                                                                                                                                                                                                                                                                                                                                                                                                                                                                                                                                                                                                                                                                                                                                                                                                                                                                                                                                                                                                                                                                                                     | Mt.Vernon                 | 0.00%     | 0  |
| Noble         0.00%         0           Owens Elementary         0.00%         0                                                                                                                                                                                                                                                                                                                                                                                                                                                                                                                                                                                                                                                                                                                                                                                                                                                                                                                                                                                                                                                                                                                                                                                                                                                                                                                                                                                                                                                                                                                                                                                                                                                                                                                                                                                                                                                                                                                                                                                                                                               | Munsey                    | 0.00%     | 0  |
| Owens Elementary 0.00% 0                                                                                                                                                                                                                                                                                                                                                                                                                                                                                                                                                                                                                                                                                                                                                                                                                                                                                                                                                                                                                                                                                                                                                                                                                                                                                                                                                                                                                                                                                                                                                                                                                                                                                                                                                                                                                                                                                                                                                                                                                                                                                                       | Nichols                   | 0.00%     | 0  |
| 2 200/                                                                                                                                                                                                                                                                                                                                                                                                                                                                                                                                                                                                                                                                                                                                                                                                                                                                                                                                                                                                                                                                                                                                                                                                                                                                                                                                                                                                                                                                                                                                                                                                                                                                                                                                                                                                                                                                                                                                                                                                                                                                                                                         | Noble                     | 0.00%     | 0  |
| Pauly 0.00% 0                                                                                                                                                                                                                                                                                                                                                                                                                                                                                                                                                                                                                                                                                                                                                                                                                                                                                                                                                                                                                                                                                                                                                                                                                                                                                                                                                                                                                                                                                                                                                                                                                                                                                                                                                                                                                                                                                                                                                                                                                                                                                                                  | Owens Elementary          | 0.00%     | 0  |
|                                                                                                                                                                                                                                                                                                                                                                                                                                                                                                                                                                                                                                                                                                                                                                                                                                                                                                                                                                                                                                                                                                                                                                                                                                                                                                                                                                                                                                                                                                                                                                                                                                                                                                                                                                                                                                                                                                                                                                                                                                                                                                                                | Pauly                     | 0.00%     | 0  |