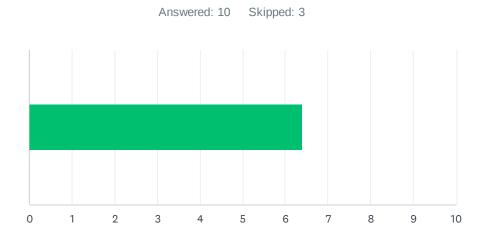

#### Q5 Site administration follows the contract and respects personal rights.

| ANSWER C    | HOICES     | AVERAGE NUMBER | TOTAL NUMBER |     | RESPONSES |    |
|-------------|------------|----------------|--------------|-----|-----------|----|
|             |            | 1              | 7            | 200 |           | 12 |
| Total Respo | ndents: 12 |                |              |     |           |    |
|             |            |                |              |     |           |    |
| #           |            |                |              |     | DATE      |    |
| 1           | 5          |                |              |     |           |    |
| 2           | 10         |                |              |     |           |    |
| 3           | 10         |                |              |     |           |    |
| 4           | 10         |                |              |     |           |    |
| 5           | 10         |                |              |     |           |    |
| 6           | 7          |                |              |     |           |    |
| 7           | 10         |                |              |     |           |    |
| 8           | 10         |                |              |     |           |    |
| 9           | 10         |                |              |     |           |    |
| 10          | 8          |                |              |     |           |    |
| 11          | 10         |                |              |     |           |    |
| 12          | 100        |                |              |     |           |    |