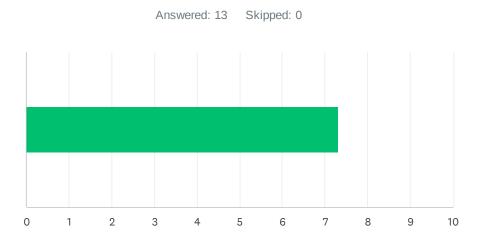

### Q2 Site administration is sensitive to the needs of students, staff, and the community.

| ANSWER C     | HOICES     | AVERAGE NUMBER |   | TOTAL NUMBER |     | RESPONSES |    |
|--------------|------------|----------------|---|--------------|-----|-----------|----|
|              |            |                | 9 |              | 114 |           | 13 |
| Total Respon | ndents: 13 |                |   |              |     |           |    |
| .,           |            |                |   |              |     |           |    |
| #            |            |                |   |              |     | DATE      |    |
| 1            | 5          |                |   |              |     |           |    |
| 2            | 10         |                |   |              |     |           |    |
| 3            | 10         |                |   |              |     |           |    |
| 4            | 10         |                |   |              |     |           |    |
| 5            | 10         |                |   |              |     |           |    |
| 6            | 8          |                |   |              |     |           |    |
| 7            | 10         |                |   |              |     |           |    |
| 8            | 8          |                |   |              |     |           |    |
| 9            | 9          |                |   |              |     |           |    |
| 10           | 8          |                |   |              |     |           |    |
| 11           | 7          |                |   |              |     |           |    |
| 12           | 9          |                |   |              |     |           |    |
| 13           | 10         |                |   |              |     |           |    |