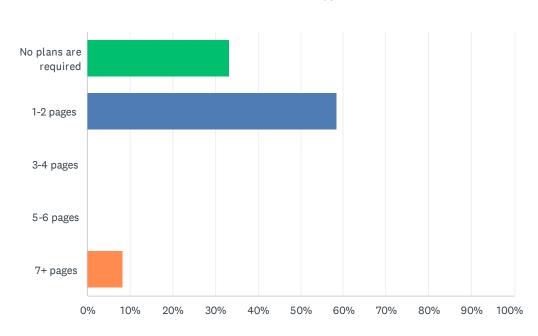

## Q1 School Site (If you work at multiple sites choose your home site OR complete a survey for each site at which you spend significant time.)

| Harris              |  |  |  |  |  |
|---------------------|--|--|--|--|--|
| Horace Mann         |  |  |  |  |  |
| Hort                |  |  |  |  |  |
| Jefferson           |  |  |  |  |  |
| Lincoln Jr.<br>High |  |  |  |  |  |
| Longfellow          |  |  |  |  |  |
| McKinley            |  |  |  |  |  |
| MLK                 |  |  |  |  |  |
| Mt.Vernon           |  |  |  |  |  |
| Munsey              |  |  |  |  |  |
| Nichols             |  |  |  |  |  |
| Noble               |  |  |  |  |  |
| Owens<br>Elementary |  |  |  |  |  |
| Pauly               |  |  |  |  |  |
| Pioneer             |  |  |  |  |  |
| Rafer Johnson       |  |  |  |  |  |
| Roosevelt           |  |  |  |  |  |
| School Nurse        |  |  |  |  |  |
| Sequoia             |  |  |  |  |  |
| Sierra              |  |  |  |  |  |
| Stella Hills        |  |  |  |  |  |

| Casa Loma         0.00%         0.00           Clato         0.00%         0.00           Clavez         0.00%         0.00           Clipman         0.00%         0.00           College His         0.00%         0.00           Compton         0.00%         0.00           Charrin         0.00%         0.00           Charrin         0.00%         0.00           Ed Center/District Office         0.00%         0.00           Ed Sieler         0.00%         0.00           Ed Sieler         0.00%         0.00           Evergreen         0.00%         0.00           Freakful         0.00%         0.00           Frenklin         0.00%         0.00           Frenklin         0.00%         0.00           Frenklin         0.00%         0.00           Bradza         0.00%                                                                                                                                                                                                                                                                                                                                                                                                                                                                                                                                                                                                                                                                                                                                                                                                                                                                                                                                                                                                                                                    | ANSWER CHOICES            | RESPONSES |    |
|--------------------------------------------------------------------------------------------------------------------------------------------------------------------------------------------------------------------------------------------------------------------------------------------------------------------------------------------------------------------------------------------------------------------------------------------------------------------------------------------------------------------------------------------------------------------------------------------------------------------------------------------------------------------------------------------------------------------------------------------------------------------------------------------------------------------------------------------------------------------------------------------------------------------------------------------------------------------------------------------------------------------------------------------------------------------------------------------------------------------------------------------------------------------------------------------------------------------------------------------------------------------------------------------------------------------------------------------------------------------------------------------------------------------------------------------------------------------------------------------------------------------------------------------------------------------------------------------------------------------------------------------------------------------------------------------------------------------------------------------------------------------------------------------------------------------------------------------------------------------------------------------------------------------------------------------------------------------------------------------------------------------------------------------------------------------------------------------------------------------------------|---------------------------|-----------|----|
| Chavez         0.00%         0           Chipman         0.00%         0           Cumpton         0.00%         0           Curran         100.00%         13           Downtown         0.00%         0           Ed Center/District Office         0.00%         0           Eissler         0.00%         0           Ewergeen         0.00%         0           Frenker         0.00%         0           Franklin         0.00%         0           Frennott         0.00%         0           Frennott         0.00%         0           Harding         0.00%         0           Horace Mann         0.00%         0           Horit         0.00%         0           Lincoln Jr. High         0.00%         0           Lincoln Jr. High         0.00%         0           MLK         0.00%         0           MLVernon         0.00%         0           Mulc                                                                                                                                                                                                                                                                                                                                                                                                                                                                                                                                                                                                                                                                                                                                                                                                                                                                                                                                                                                                                                                                            | Casa Loma                 | 0.00%     | 0  |
| Chipman         0.0%         0           College Hts         0.0%         0           Compton         0.00%         0           Curran         100.00%         13           Downtown         0.00%         0           Ed Center/District Office         0.00%         0           Eissler         0.00%         0           Ewerson         0.00%         0           Evergreen         0.00%         0           Fietcher         0.00%         0           Franklin         0.00%         0           Fremont         0.00%         0           Garza         0.00%         0           Harding         0.00%         0           Horace Mann         0.00%         0           Horace Mann         0.00%         0           Lincoln Jr. High         0.00%         0           Longfellow         0.00%         0           McKinley         0.00%         0           MLVernon         0.00%         0           Musey         0.00%         0           Notle         0.00%         0           Notle         0.00%         0                                                                                                                                                                                                                                                                                                                                                                                                                                                                                                                                                                                                                                                                                                                                                                                                                                                                                                                                                                                                                                                                                           | Cato                      | 0.00%     | 0  |
| College Hts         0.00%         0           Compton         0.00%         0           Curran         100.00%         13           Downtown         0.00%         0           Ed Center/District Office         0.00%         0           Eissler         0.00%         0           Ewergnen         0.00%         0           Freigher         0.00%         0           Frank West         0.00%         0           Fremont         0.00%         0           Gaza         0.00%         0           Herding         0.00%         0           Horace Mann         0.00%         0           Horace Mann         0.00%         0           Lincoln Jr. High         0.00%         0           Longfellow         0.00%         0           McKinley         0.00%         0           MLX         0.00%         0           Musey         0.00%         0           Musey         0.00%         0           Noble         0.00%         0           Ownselementary         0.00%         0                                                                                                                                                                                                                                                                                                                                                                                                                                                                                                                                                                                                                                                                                                                                                                                                                                                                                                                                                                                                                                                                                                                                 | Chavez                    | 0.00%     | 0  |
| Compton         0.00%         0           Curran         100.00%         12           Downtown         0.00%         0           Ed Center/District Office         0.00%         0           Eissler         0.00%         0           Emerson         0.00%         0           Evergreen         0.00%         0           Frank West         0.00%         0           Frank West         0.00%         0           Fremont         0.00%         0           Garza         0.00%         0           Harris         0.00%         0           Horace Mann         0.00%         0           Horace Mann         0.00%         0           Usingfellow         0.00%         0           Usingfellow         0.00%         0           McKinley         0.00%         0           MLX         0.00%         0           MLX         0.00%         0           MLX-remon         0.00%         0           MLX-remon         0.00%         0           MLX-remon         0.00%         0           MLX-remon         0.00%         0           ML                                                                                                                                                                                                                                                                                                                                                                                                                                                                                                                                                                                                                                                                                                                                                                                                                                                                                                                                                                                                                                                                            | Chipman                   | 0.00%     | 0  |
| Curran         100,00%         13           Downtown         0,00%         0           Ed Center/District Office         0,00%         0           Eissler         0,00%         0           Emerson         0,00%         0           Evergeen         0,00%         0           Fletcher         0,00%         0           Frank West         0,00%         0           Fremont         0,00%         0           Garza         0,00%         0           Harding         0,00%         0           Horis         0,00%         0           Horace Mann         0,00%         0           Horace Mann         0,00%         0           Horison         0,00%         0           Lincoln Jr. High         0,00%         0           McKinley         0,00%         0           McKinley         0,00%         0           MLX         0,00%         0           MLY         0,0                                                                                                                                                                                                                                                                                                                                                                                                                                                                                                                                                                                                                                                                                                                                                                                                                                                                                                                                                                                                                                                                                     | College Hts               | 0.00%     | 0  |
| Downtown         0.00%         0           Ed Center/District Office         0.00%         0           Eissler         0.00%         0           Emerson         0.00%         0           Evergreen         0.00%         0           Fletcher         0.00%         0           Frank West         0.00%         0           Fremont         0.00%         0           Garza         0.00%         0           Harding         0.00%         0           Horace Mann         0.00%         0           Horace Mann         0.00%         0           Lincoln Jr. High         0.00%         0           Lincoln Jr. High         0.00%         0           McKinley         0.00%         0           McKinley         0.00%         0           Mt.Vemon         0.00%         0           Munsey         0.00%         0           Nichols         0.00%         0           Noble         0.00%         0           0.00%         0         0           0.00%         0         0           0.00%         0         0           0.00%                                                                                                                                                                                                                                                                                                                                                                                                                                                                                                                                                                                                                                                                                                                                                                                                                                                                                                                                                                                                                                                                                     | Compton                   | 0.00%     | 0  |
| Ed Center/District Office 0.00% 0.00% 0.00% 0.00% 0.00% 0.00% 0.00% 0.00% 0.00% 0.00% 0.00% 0.00% 0.00% 0.00% 0.00% 0.00% 0.00% 0.00% 0.00% 0.00% 0.00% 0.00% 0.00% 0.00% 0.00% 0.00% 0.00% 0.00% 0.00% 0.00% 0.00% 0.00% 0.00% 0.00% 0.00% 0.00% 0.00% 0.00% 0.00% 0.00% 0.00% 0.00% 0.00% 0.00% 0.00% 0.00% 0.00% 0.00% 0.00% 0.00% 0.00% 0.00% 0.00% 0.00% 0.00% 0.00% 0.00% 0.00% 0.00% 0.00% 0.00% 0.00% 0.00% 0.00% 0.00% 0.00% 0.00% 0.00% 0.00% 0.00% 0.00% 0.00% 0.00% 0.00% 0.00% 0.00% 0.00% 0.00% 0.00% 0.00% 0.00% 0.00% 0.00% 0.00% 0.00% 0.00% 0.00% 0.00% 0.00% 0.00% 0.00% 0.00% 0.00% 0.00% 0.00% 0.00% 0.00% 0.00% 0.00% 0.00% 0.00% 0.00% 0.00% 0.00% 0.00% 0.00% 0.00% 0.00% 0.00% 0.00% 0.00% 0.00% 0.00% 0.00% 0.00% 0.00% 0.00% 0.00% 0.00% 0.00% 0.00% 0.00% 0.00% 0.00% 0.00% 0.00% 0.00% 0.00% 0.00% 0.00% 0.00% 0.00% 0.00% 0.00% 0.00% 0.00% 0.00% 0.00% 0.00% 0.00% 0.00% 0.00% 0.00% 0.00% 0.00% 0.00% 0.00% 0.00% 0.00% 0.00% 0.00% 0.00% 0.00% 0.00% 0.00% 0.00% 0.00% 0.00% 0.00% 0.00% 0.00% 0.00% 0.00% 0.00% 0.00% 0.00% 0.00% 0.00% 0.00% 0.00% 0.00% 0.00% 0.00% 0.00% 0.00% 0.00% 0.00% 0.00% 0.00% 0.00% 0.00% 0.00% 0.00% 0.00% 0.00% 0.00% 0.00% 0.00% 0.00% 0.00% 0.00% 0.00% 0.00% 0.00% 0.00% 0.00% 0.00% 0.00% 0.00% 0.00% 0.00% 0.00% 0.00% 0.00% 0.00% 0.00% 0.00% 0.00% 0.00% 0.00% 0.00% 0.00% 0.00% 0.00% 0.00% 0.00% 0.00% 0.00% 0.00% 0.00% 0.00% 0.00% 0.00% 0.00% 0.00% 0.00% 0.00% 0.00% 0.00% 0.00% 0.00% 0.00% 0.00% 0.00% 0.00% 0.00% 0.00% 0.00% 0.00% 0.00% 0.00% 0.00% 0.00% 0.00% 0.00% 0.00% 0.00% 0.00% 0.00% 0.00% 0.00% 0.00% 0.00% 0.00% 0.00% 0.00% 0.00% 0.00% 0.00% 0.00% 0.00% 0.00% 0.00% 0.00% 0.00% 0.00% 0.00% 0.00% 0.00% 0.00% 0.00% 0.00% 0.00% 0.00% 0.00% 0.00% 0.00% 0.00% 0.00% 0.00% 0.00% 0.00% 0.00% 0.00% 0.00% 0.00% 0.00% 0.00% 0.00% 0.00% 0.00% 0.00% 0.00% 0.00% 0.00% 0.00% 0.00% 0.00% 0.00% 0.00% 0.00% 0.00% 0.00% 0.00% 0.00% 0.00% 0.00% 0.00% 0.00% 0.00% 0.00% 0.00% 0.00% 0.00% 0.00% 0.00% 0.00% 0.00% 0.00% 0.00% 0.00% 0.00% 0.00% 0.00% 0.00% 0.00% 0.00% 0.00% 0.00% 0.00% 0.00% 0.00% 0.00% 0.00% 0.00% 0.00% 0.00 | Curran                    | 100.00%   | 13 |
| Eissler         0.00%         0           Emerson         0.00%         0           Evergreen         0.00%         0           Fletcher         0.00%         0           Frank West         0.00%         0           Franklin         0.00%         0           Fremont         0.00%         0           Garza         0.00%         0           Harding         0.00%         0           Horace Mann         0.00%         0           Hort         0.00%         0           Jefferson         0.00%         0           Lincoln Jr. High         0.00%         0           Longfellow         0.00%         0           McKinley         0.00%         0           Mt.Vernon         0.00%         0           Mt.vernon         0.00%         0           Munsey         0.00%         0           Noble         0.00%         0           Owns Elementary         0.00%         0                                                                                                                                                                                                                                                                                                                                                                                                                                                                                                                                                                                                                                                                                                                                                                                                                                                                                                                                                                                                                                                                                                                                                                                                                                    | Downtown                  | 0.00%     | 0  |
| Emerson         0.00%         0           Evergreen         0.00%         0           Fletcher         0.00%         0           Frank West         0.00%         0           Fremont         0.00%         0           Garza         0.00%         0           Harding         0.00%         0           Horace Mann         0.00%         0           Hort         0.00%         0           Jefferson         0.00%         0           Lincoln Jr. High         0.00%         0           Longfellow         0.00%         0           McKinley         0.00%         0           MLX         0.00%         0           MLVernon         0.00%         0           Munsey         0.00%         0           Nichols         0.00%         0           Noble         0.00%         0           Owns Elementary         0.00%         0                                                                                                                                                                                                                                                                                                                                                                                                                                                                                                                                                                                                                                                                                                                                                                                                                                                                                                                                                                                                                                                                                                                                                                                                                                                                                      | Ed Center/District Office | 0.00%     | 0  |
| Evergreen         0.00%         0           Fletcher         0.00%         0           Frank West         0.00%         0           Franklin         0.00%         0           Garza         0.00%         0           Harding         0.00%         0           Horace Mann         0.00%         0           Hort         0.00%         0           Lincoln Jr. High         0.00%         0           Lincoln Jr. High         0.00%         0           McKinley         0.00%         0           Mt.Vermon         0.00%         0           Mursey         0.00%         0           Nichols         0.00%         0           Noble         0.00%         0                                                                                                                                                                                                                                                                                                                                                                                                                                                                                                                                                                                                                                                                                                                                                                                                                                                                                                                                                                                                                                                                                                                                                                                                                                                                                                                                                                                                                                                            | Eissler                   | 0.00%     | 0  |
| Fletcher         0.00%         0           Frank West         0.00%         0           Fremont         0.00%         0           Garza         0.00%         0           Harding         0.00%         0           Harris         0.00%         0           Horace Mann         0.00%         0           Hort         0.00%         0           Jefferson         0.00%         0           Lincoln Jr. High         0.00%         0           McKinley         0.00%         0           McKinley         0.00%         0           Mt.Vemon         0.00%         0           Mursey         0.00%         0           Nichols         0.00%         0           Noble         0.00%         0           Owens Elementary         0.00%         0                                                                                                                                                                                                                                                                                                                                                                                                                                                                                                                                                                                                                                                                                                                                                                                                                                                                                                                                                                                                                                                                                                                                                                                                                                                                                                                                                                          | Emerson                   | 0.00%     | 0  |
| Frank West         0.00%         0           Franklin         0.00%         0           Fremont         0.00%         0           Garza         0.00%         0           Harding         0.00%         0           Harris         0.00%         0           Horace Mann         0.00%         0           Hort         0.00%         0           Jefferson         0.00%         0           Lincoln Jr. High         0.00%         0           Longfellow         0.00%         0           McKinley         0.00%         0           MLK         0.00%         0           MLVemon         0.00%         0           Munsey         0.00%         0           Nichols         0.00%         0           Noble         0.00%         0           Owens Elementary         0.00%         0                                                                                                                                                                                                                                                                                                                                                                                                                                                                                                                                                                                                                                                                                                                                                                                                                                                                                                                                                                                                                                                                                                                                                                                                                                                                                                                                   | Evergreen                 | 0.00%     | 0  |
| Franklin         0.00%         0           Fremont         0.00%         0           Garza         0.00%         0           Harding         0.00%         0           Harris         0.00%         0           Horace Mann         0.00%         0           Hort         0.00%         0           Jefferson         0.00%         0           Lincoln Jr. High         0.00%         0           Longfellow         0.00%         0           McKinley         0.00%         0           Mt.Vernon         0.00%         0           Munsey         0.00%         0           Nichols         0.00%         0           Noble         0.00%         0           Owens Elementary         0.00%         0                                                                                                                                                                                                                                                                                                                                                                                                                                                                                                                                                                                                                                                                                                                                                                                                                                                                                                                                                                                                                                                                                                                                                                                                                                                                                                                                                                                                                    | Fletcher                  | 0.00%     | 0  |
| Fremont         0.00%         0           Garza         0.00%         0           Harding         0.00%         0           Harris         0.00%         0           Horace Mann         0.00%         0           Hort         0.00%         0           Jefferson         0.00%         0           Lincoln Jr. High         0.00%         0           Longfellow         0.00%         0           MLK         0.00%         0           MLK         0.00%         0           Mt. Vernon         0.00%         0           Nunsey         0.00%         0           Nichols         0.00%         0           Noble         0.00%         0           Owens Elementary         0.00%         0                                                                                                                                                                                                                                                                                                                                                                                                                                                                                                                                                                                                                                                                                                                                                                                                                                                                                                                                                                                                                                                                                                                                                                                                                                                                                                                                                                                                                             | Frank West                | 0.00%     | 0  |
| Garza       0.00%       0         Harding       0.00%       0         Harris       0.00%       0         Horace Mann       0.00%       0         Hot       0.00%       0         Jefferson       0.00%       0         Lincoln Jr. High       0.00%       0         Longfellow       0.00%       0         McKinley       0.00%       0         Mt.Vernon       0.00%       0         Mt.Vernon       0.00%       0         Nichols       0.00%       0         Noble       0.00%       0         Owens Elementary       0.00%       0                                                                                                                                                                                                                                                                                                                                                                                                                                                                                                                                                                                                                                                                                                                                                                                                                                                                                                                                                                                                                                                                                                                                                                                                                                                                                                                                                                                                                                                                                                                                                                                         | Franklin                  | 0.00%     | 0  |
| Harding       0.00%       0         Harris       0.00%       0         Horace Mann       0.00%       0         Hort       0.00%       0         Jefferson       0.00%       0         Lincoln Jr. High       0.00%       0         McKinley       0.00%       0         MLK       0.00%       0         Mt. Vernon       0.00%       0         Munsey       0.00%       0         Noble       0.00%       0         Noble       0.00%       0         Owens Elementary       0.00%       0                                                                                                                                                                                                                                                                                                                                                                                                                                                                                                                                                                                                                                                                                                                                                                                                                                                                                                                                                                                                                                                                                                                                                                                                                                                                                                                                                                                                                                                                                                                                                                                                                                     | Fremont                   | 0.00%     | 0  |
| Harris       0.00%       0         Horace Mann       0.00%       0         Hort       0.00%       0         Jefferson       0.00%       0         Lincoln Jr. High       0.00%       0         Longfellow       0.00%       0         McKinley       0.00%       0         MLK       0.00%       0         Mt.Vernon       0.00%       0         Nichols       0.00%       0         Noble       0.00%       0         Owens Elementary       0.00%       0                                                                                                                                                                                                                                                                                                                                                                                                                                                                                                                                                                                                                                                                                                                                                                                                                                                                                                                                                                                                                                                                                                                                                                                                                                                                                                                                                                                                                                                                                                                                                                                                                                                                    | Garza                     | 0.00%     | 0  |
| Horace Mann         0.00%         0           Hort         0.00%         0           Jefferson         0.00%         0           Lincoln Jr. High         0.00%         0           Longfellow         0.00%         0           McKinley         0.00%         0           MLK         0.00%         0           Mt. Vernon         0.00%         0           Nichols         0.00%         0           Nichols         0.00%         0           Noble         0.00%         0           Owens Elementary         0.00%         0                                                                                                                                                                                                                                                                                                                                                                                                                                                                                                                                                                                                                                                                                                                                                                                                                                                                                                                                                                                                                                                                                                                                                                                                                                                                                                                                                                                                                                                                                                                                                                                            | Harding                   | 0.00%     | 0  |
| Hort         0.00%         0           Jefferson         0.00%         0           Lincoln Jr. High         0.00%         0           Longfellow         0.00%         0           McKinley         0.00%         0           Mt.Vemon         0.00%         0           Munsey         0.00%         0           Nichols         0.00%         0           Noble         0.00%         0           Owens Elementary         0.00%         0                                                                                                                                                                                                                                                                                                                                                                                                                                                                                                                                                                                                                                                                                                                                                                                                                                                                                                                                                                                                                                                                                                                                                                                                                                                                                                                                                                                                                                                                                                                                                                                                                                                                                   | Harris                    | 0.00%     | 0  |
| Jefferson       0.00%       0         Lincoln Jr. High       0.00%       0         Longfellow       0.00%       0         McKinley       0.00%       0         Mt.Vernon       0.00%       0         Munsey       0.00%       0         Nichols       0.00%       0         Noble       0.00%       0         Owens Elementary       0.00%       0                                                                                                                                                                                                                                                                                                                                                                                                                                                                                                                                                                                                                                                                                                                                                                                                                                                                                                                                                                                                                                                                                                                                                                                                                                                                                                                                                                                                                                                                                                                                                                                                                                                                                                                                                                             | Horace Mann               | 0.00%     | 0  |
| Lincoln Jr. High       0.00%       0         Longfellow       0.00%       0         McKinley       0.00%       0         MLK       0.00%       0         Mt.Vernon       0.00%       0         Munsey       0.00%       0         Nichols       0.00%       0         Noble       0.00%       0         Owens Elementary       0.00%       0                                                                                                                                                                                                                                                                                                                                                                                                                                                                                                                                                                                                                                                                                                                                                                                                                                                                                                                                                                                                                                                                                                                                                                                                                                                                                                                                                                                                                                                                                                                                                                                                                                                                                                                                                                                   | Hort                      | 0.00%     | 0  |
| Longfellow       0.00%       0         McKinley       0.00%       0         MLK       0.00%       0         Munsey       0.00%       0         Nichols       0.00%       0         Noble       0.00%       0         Owens Elementary       0.00%       0                                                                                                                                                                                                                                                                                                                                                                                                                                                                                                                                                                                                                                                                                                                                                                                                                                                                                                                                                                                                                                                                                                                                                                                                                                                                                                                                                                                                                                                                                                                                                                                                                                                                                                                                                                                                                                                                      | Jefferson                 | 0.00%     | 0  |
| McKinley       0.00%       0         MLK       0.00%       0         Mt.Vernon       0.00%       0         Munsey       0.00%       0         Nichols       0.00%       0         Noble       0.00%       0         Owens Elementary       0.00%       0                                                                                                                                                                                                                                                                                                                                                                                                                                                                                                                                                                                                                                                                                                                                                                                                                                                                                                                                                                                                                                                                                                                                                                                                                                                                                                                                                                                                                                                                                                                                                                                                                                                                                                                                                                                                                                                                       | Lincoln Jr. High          | 0.00%     | 0  |
| MLK         0.00%         0           Mt. Vernon         0.00%         0           Munsey         0.00%         0           Nichols         0.00%         0           Noble         0.00%         0           Owens Elementary         0.00%         0                                                                                                                                                                                                                                                                                                                                                                                                                                                                                                                                                                                                                                                                                                                                                                                                                                                                                                                                                                                                                                                                                                                                                                                                                                                                                                                                                                                                                                                                                                                                                                                                                                                                                                                                                                                                                                                                         | Longfellow                | 0.00%     | 0  |
| Mt. Vernon       0.00%       0         Munsey       0.00%       0         Nichols       0.00%       0         Noble       0.00%       0         Owens Elementary       0.00%       0                                                                                                                                                                                                                                                                                                                                                                                                                                                                                                                                                                                                                                                                                                                                                                                                                                                                                                                                                                                                                                                                                                                                                                                                                                                                                                                                                                                                                                                                                                                                                                                                                                                                                                                                                                                                                                                                                                                                           | McKinley                  | 0.00%     | 0  |
| Munsey       0.00%       0         Nichols       0.00%       0         Noble       0.00%       0         Owens Elementary       0.00%       0                                                                                                                                                                                                                                                                                                                                                                                                                                                                                                                                                                                                                                                                                                                                                                                                                                                                                                                                                                                                                                                                                                                                                                                                                                                                                                                                                                                                                                                                                                                                                                                                                                                                                                                                                                                                                                                                                                                                                                                  | MLK                       | 0.00%     | 0  |
| Nichols         0.00%         0           Noble         0.00%         0           Owens Elementary         0.00%         0                                                                                                                                                                                                                                                                                                                                                                                                                                                                                                                                                                                                                                                                                                                                                                                                                                                                                                                                                                                                                                                                                                                                                                                                                                                                                                                                                                                                                                                                                                                                                                                                                                                                                                                                                                                                                                                                                                                                                                                                     | Mt.Vernon                 | 0.00%     | 0  |
| Noble         0.00%         0           Owens Elementary         0.00%         0                                                                                                                                                                                                                                                                                                                                                                                                                                                                                                                                                                                                                                                                                                                                                                                                                                                                                                                                                                                                                                                                                                                                                                                                                                                                                                                                                                                                                                                                                                                                                                                                                                                                                                                                                                                                                                                                                                                                                                                                                                               | Munsey                    | 0.00%     | 0  |
| Owens Elementary 0.00% 0                                                                                                                                                                                                                                                                                                                                                                                                                                                                                                                                                                                                                                                                                                                                                                                                                                                                                                                                                                                                                                                                                                                                                                                                                                                                                                                                                                                                                                                                                                                                                                                                                                                                                                                                                                                                                                                                                                                                                                                                                                                                                                       | Nichols                   | 0.00%     | 0  |
| 2 200/                                                                                                                                                                                                                                                                                                                                                                                                                                                                                                                                                                                                                                                                                                                                                                                                                                                                                                                                                                                                                                                                                                                                                                                                                                                                                                                                                                                                                                                                                                                                                                                                                                                                                                                                                                                                                                                                                                                                                                                                                                                                                                                         | Noble                     | 0.00%     | 0  |
| Pauly 0.00% 0                                                                                                                                                                                                                                                                                                                                                                                                                                                                                                                                                                                                                                                                                                                                                                                                                                                                                                                                                                                                                                                                                                                                                                                                                                                                                                                                                                                                                                                                                                                                                                                                                                                                                                                                                                                                                                                                                                                                                                                                                                                                                                                  | Owens Elementary          | 0.00%     | 0  |
|                                                                                                                                                                                                                                                                                                                                                                                                                                                                                                                                                                                                                                                                                                                                                                                                                                                                                                                                                                                                                                                                                                                                                                                                                                                                                                                                                                                                                                                                                                                                                                                                                                                                                                                                                                                                                                                                                                                                                                                                                                                                                                                                | Pauly                     | 0.00%     | 0  |

| Pioneer                | 0.00% | 0 |
|------------------------|-------|---|
| Rafer Johnson          | 0.00% | 0 |
| Roosevelt              | 0.00% | 0 |
| School Nurse           | 0.00% | 0 |
| Sequoia                | 7.69% | 1 |
| Sierra                 | 0.00% | 0 |
| Stella Hills           | 0.00% | 0 |
| Stiern                 | 0.00% | 0 |
| Thorner                | 0.00% | 0 |
| VAPA                   | 7.69% | 1 |
| Voorhies               | 0.00% | 0 |
| Washington             | 0.00% | 0 |
| Wayside                | 0.00% | 0 |
| William Penn           | 0.00% | 0 |
| Williams               | 0.00% | 0 |
| Other (please specify) | 0.00% | 0 |
| Total Respondents: 13  |       |   |

| # | OTHER (PLEASE SPECIFY)  | DATE |
|---|-------------------------|------|
|   | There are no responses. |      |