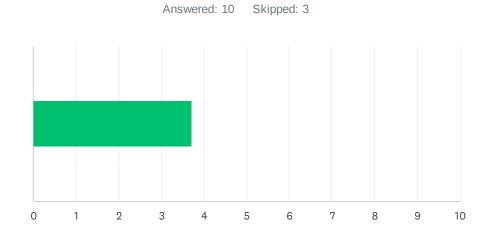

## Q4 Site administration conducts classroom visits in the least disruptive manner and leaves timely feedback (within 48 hours).

| ANSWER C    | CHOICES     | AVERAGE NUMBER |   | TOTAL NUMBER |    | RESPONSES |    |
|-------------|-------------|----------------|---|--------------|----|-----------|----|
|             |             |                | 8 |              | 90 |           | 11 |
| Total Respo | ondents: 11 |                |   |              |    |           |    |
|             |             |                |   |              |    |           |    |
| #           |             |                |   |              |    | DATE      |    |
| 1           | 10          |                |   |              |    |           |    |
| 2           | 10          |                |   |              |    |           |    |
| 3           | 4           |                |   |              |    |           |    |
| 4           | 10          |                |   |              |    |           |    |
| 5           | 6           |                |   |              |    |           |    |
| 6           | 10          |                |   |              |    |           |    |
| 7           | 3           |                |   |              |    |           |    |
| 8           | 8           |                |   |              |    |           |    |
| 9           | 9           |                |   |              |    |           |    |
| 10          | 10          |                |   |              |    |           |    |
| 11          | 10          |                |   |              |    |           |    |