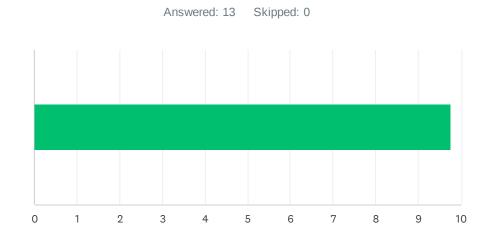

### Q2 Site administration is sensitive to the needs of students, staff, and the community.

| ANSWER C     | HOICES     | AVERAGE NUMBER |   | TOTAL NUMBER |     | RESPONSES |    |
|--------------|------------|----------------|---|--------------|-----|-----------|----|
|              |            |                | 9 |              | 114 |           | 13 |
| Total Respon | ndents: 13 |                |   |              |     |           |    |
| .,           |            |                |   |              |     |           |    |
| #            |            |                |   |              |     | DATE      |    |
| 1            | 5          |                |   |              |     |           |    |
| 2            | 10         |                |   |              |     |           |    |
| 3            | 10         |                |   |              |     |           |    |
| 4            | 10         |                |   |              |     |           |    |
| 5            | 10         |                |   |              |     |           |    |
| 6            | 8          |                |   |              |     |           |    |
| 7            | 10         |                |   |              |     |           |    |
| 8            | 8          |                |   |              |     |           |    |
| 9            | 9          |                |   |              |     |           |    |
| 10           | 8          |                |   |              |     |           |    |
| 11           | 7          |                |   |              |     |           |    |
| 12           | 9          |                |   |              |     |           |    |
| 13           | 10         |                |   |              |     |           |    |