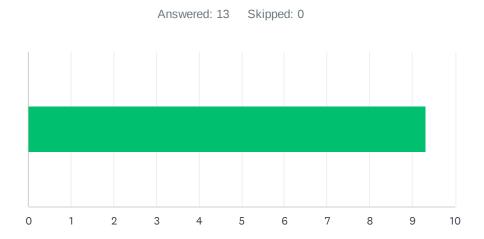

### Q2 Site administration is sensitive to the needs of students, staff, and the community.

| ANSWER C     | HOICES     | AVERAGE NUMBER |   | TOTAL NUMBER |     | RESPONSES |    |
|--------------|------------|----------------|---|--------------|-----|-----------|----|
|              |            |                | 9 |              | 114 |           | 13 |
| Total Respon | ndents: 13 |                |   |              |     |           |    |
| .,           |            |                |   |              |     |           |    |
| #            |            |                |   |              |     | DATE      |    |
| 1            | 5          |                |   |              |     |           |    |
| 2            | 10         |                |   |              |     |           |    |
| 3            | 10         |                |   |              |     |           |    |
| 4            | 10         |                |   |              |     |           |    |
| 5            | 10         |                |   |              |     |           |    |
| 6            | 8          |                |   |              |     |           |    |
| 7            | 10         |                |   |              |     |           |    |
| 8            | 8          |                |   |              |     |           |    |
| 9            | 9          |                |   |              |     |           |    |
| 10           | 8          |                |   |              |     |           |    |
| 11           | 7          |                |   |              |     |           |    |
| 12           | 9          |                |   |              |     |           |    |
| 13           | 10         |                |   |              |     |           |    |