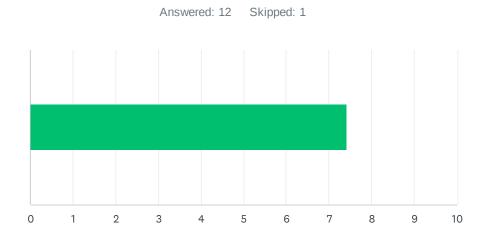

#### Q5 Site administration follows the contract and respects personal rights.

| ANSWER C    | HOICES     | AVERAGE NUMBER | TOTAL NUMBER |     | RESPONSES |    |
|-------------|------------|----------------|--------------|-----|-----------|----|
|             |            | 1              | 7            | 200 |           | 12 |
| Total Respo | ndents: 12 |                |              |     |           |    |
|             |            |                |              |     |           |    |
| #           |            |                |              |     | DATE      |    |
| 1           | 5          |                |              |     |           |    |
| 2           | 10         |                |              |     |           |    |
| 3           | 10         |                |              |     |           |    |
| 4           | 10         |                |              |     |           |    |
| 5           | 10         |                |              |     |           |    |
| 6           | 7          |                |              |     |           |    |
| 7           | 10         |                |              |     |           |    |
| 8           | 10         |                |              |     |           |    |
| 9           | 10         |                |              |     |           |    |
| 10          | 8          |                |              |     |           |    |
| 11          | 10         |                |              |     |           |    |
| 12          | 100        |                |              |     |           |    |