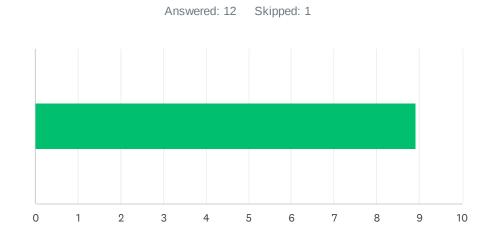

### Q3 Site administration treats staff with respect; you feel like a valued member of a team.

| ANSWER C     | HOICES     | AVERAGE NUMBER |    | TOTAL NUMBER |     | RESPONSES |    |
|--------------|------------|----------------|----|--------------|-----|-----------|----|
|              |            |                | 10 |              | 124 |           | 13 |
| Total Respon | ndents: 13 |                |    |              |     |           |    |
| .,           |            |                |    |              |     |           |    |
| #            |            |                |    |              |     | DATE      |    |
| 1            | 7          |                |    |              |     |           |    |
| 2            | 10         |                |    |              |     |           |    |
| 3            | 10         |                |    |              |     |           |    |
| 4            | 10         |                |    |              |     |           |    |
| 5            | 10         |                |    |              |     |           |    |
| 6            | 10         |                |    |              |     |           |    |
| 7            | 10         |                |    |              |     |           |    |
| 8            | 10         |                |    |              |     |           |    |
| 9            | 10         |                |    |              |     |           |    |
| 10           | 9          |                |    |              |     |           |    |
| 11           | 8          |                |    |              |     |           |    |
| 12           | 10         |                |    |              |     |           |    |
| 13           | 10         |                |    |              |     |           |    |