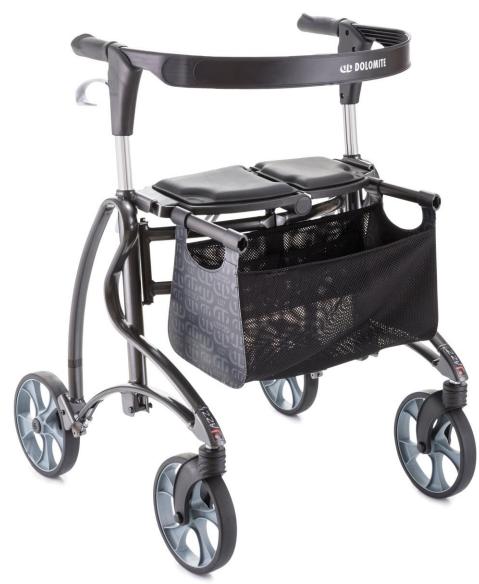

# DOLOMITE JAZZ TYPE 3

#### **FEATURES**

Simple to operate, one-touch height adjustment

Memory Locking Handle Adjustment - Patented design ensures that when handles are lowered for transport, they can be returned to the proper setting every time

Hybrid Non-Linear Braking - even braking force at both the beginning and at the end of the braking cycle Exclusive hinge mechanism - allows the rollator to be folded to 8.5"

Comfortable, Waterproof Seat - Provides additional comfort while using Jazz in the seated position. Seat pads are easily removed for cleaning