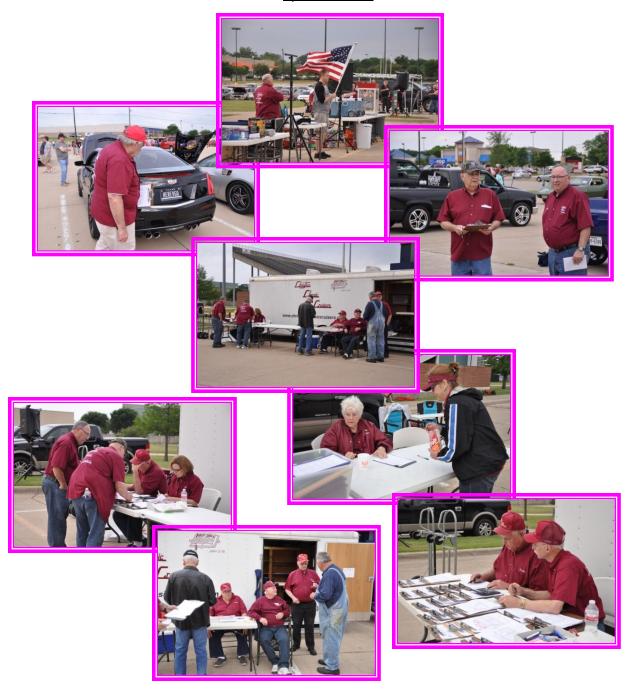

## **President's Message**

Due to the inclement weather, the Club set a record for the shortest and best April CCC Car Show ever. All the awards and door prizes were given out and the trailer loaded by 8:25pm. We had 95 cars and 76 winners. "A Big Thanks" to our April Car Show sponsor Tom's Brake & Alignment and all the Club members who came, helped and scrambled to make all this possible.

"Great Job!" Shout out goes to the Clubs new Kids Game Coordinator, **Freddie Helfer**, and all the ladies who helped her. The kids had a great time and the tire drag race is still the favorite game.

"Coo-doos!" To everyone that wore their BURGUNDY CCC CLUB SHIRTS. Almost 100% representation at the April Car Show. Everyone looked great and let's make it 100% for the May Car Show.