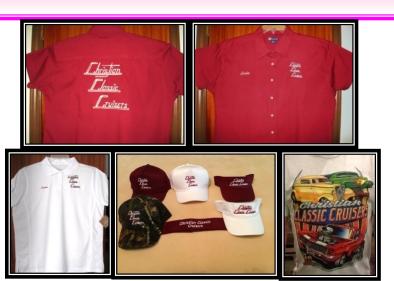

#### **Club Merchandise**

For club apparel contact **Steve French**.

Hats and visors are in stock and available at club meetings and club shows. Regular hats are \$10.00, Camo hat is \$15.00. A price catalogue is available for the various shirt styles. If interested in a shirt, let me know so I can order it for you. Club plaques are available for \$25.00.

## Membership

Membership Chairman - Steve French

At the April meeting, John Malone of Honest 1 Auto Center was introduced as a first time visitor. Welcome John!

For those of you that missed the meeting, the Prez says he wants us all to be wearing our Maroon / Burgundy club shirts at our car shows and other CCC events. That way everyone will know who is a club member. That being said, if you need a new shirt (hopefully smaller than the old one) let me know and I will get one ordered for you.