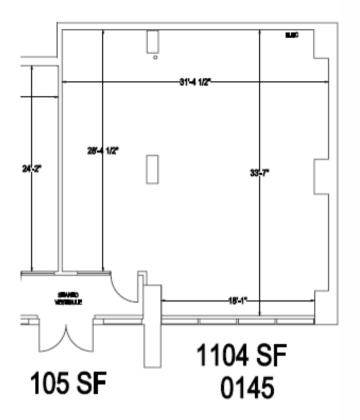

### **LEASE DETAILS**

- Gross leaseable area of 1,157 square feet
- 8.5 years of Lease Term Remaining
- Two Options to Extend for 5 years
- 96 Underground retail visitor parking stalls
- Minimum Rent starting at \$38.00 psfpa
- MR Escalates \$2.00 psf every two years of Term
- Additional Rent currently \$15.00 psfpa
- MU4 SP.14 Zoning permits a wide variety of retail services
- No exhaust or provision for cooking

#### **PREMISES PLAN**

Leasing Contact information

Maxine Morris-Zecchini, Broker

Mobile: 416.388.8042 Email: Maxine.morris-zecchini@regentstreet.ca

REGENT STREET Retail & Restaurant Real Estate Solutions