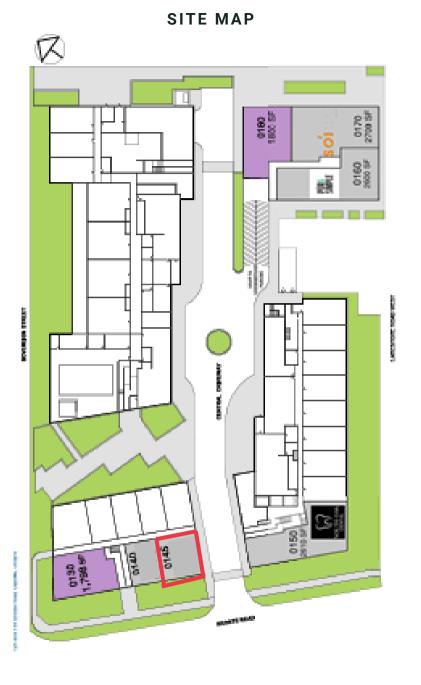

#### **125 BRONTE RD UNIT #0145**

**The Village** at Bronte Harbour is a stunning mixed-use development fronting on Lakeshore Road and Bronte Road, steps from the Bronte Harbour. The complex contains 480 luxury rental units in multiple residential towers located in downtown Bronte just steps from Bronte Harbour. The Village retail units, located at grade, are shadow anchored by Farm Boy and Rexall. Customers have convenient underground access to 96 parking units free of charge. The premises being sublet are ideally suited for a diverse range of retail and personal service uses.

### **LEASE DETAILS**

- Gross leaseable area of 1,157 square feet
- 8.5 years of Lease Term Remaining
- Two Options to Extend for 5 years
- 96 Underground retail visitor parking stalls
- Minimum Rent starting at \$38.00 psfpa
- MR Escalates \$2.00 psf every two years of Term
- Additional Rent currently \$15.00 psfpa
- MU4 SP.14 Zoning permits a wide variety of retail services
- No exhaust or provision for cooking