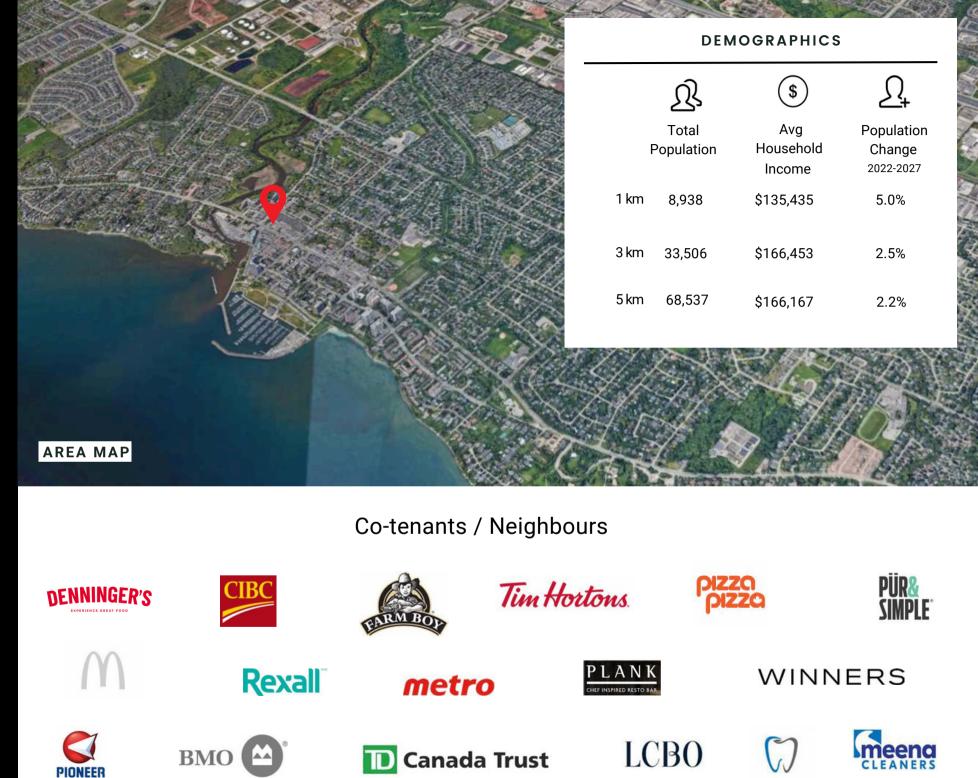

#### **125 BRONTE RD UNIT #0145**

**The Village** at Bronte Harbour is a stunning mixed-use development fronting on Lakeshore Road and Bronte Road, steps from the Bronte Harbour. The complex contains 480 luxury rental units in multiple residential towers located in downtown Bronte just steps from Bronte Harbour. The Village retail units, located at grade, are shadow anchored by Farm Boy and Rexall. Customers have convenient underground access to 96 parking units free of charge. The premises being sublet are ideally suited for a diverse range of retail and personal service uses.