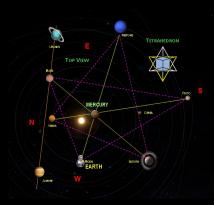

## THE EQUINOX ECLIPSE THE COMING WIZARD OF OZ IN THE LAND OF THOR

It will also be in-between the 2 pairs of planetary alignments in Pisces and Aquarius. The illustration will show that the planets in the solar system will depict a hex-

agram with Mercury at its core. Thor is equated to be Mercury. Mercury would thus serve as the fulcrum being the key in its celestial position and prominence.

## **TOP VIEW OF SOLAR SYSTEM**

Some Sources