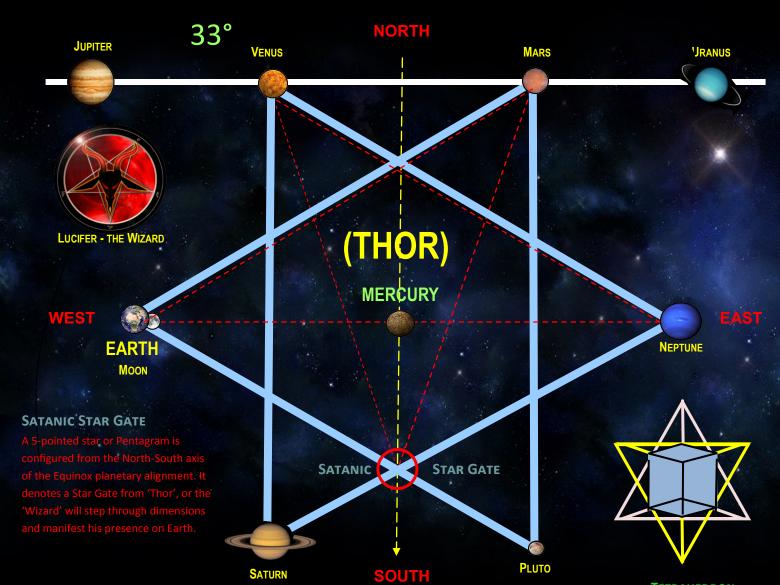

What is peculiar about all these planetary alignments is that a celestial hexagram or 'Star of David' or of Rem'-pha is configured. This in turn construes a *tetrahedron*. What these celestial alignments could possibly infer is that there will be a portal for Mercury to come forth from, that is Thor or the Wizard. In sorcery, a *hex* is an evil spells cast upon others or configured to be a place where inter-dimensional crossing-over from the spirit world can or will occur. To the sorcerers or Wizards, the hexagram is a powerful tool to invoke the presence of Lucifer and demonic spirits. Will a celestial portal open up at this time and place that will see the Satanic powers of evil cross over? Perhaps this very Prince Thor, this very Wizard will come on the scene on Earth that is expected at this time or thereafter.

agram with Mercury at its core. Thor is equated to be Mercury. Mercury would thus serve as the fulcrum being the key in its celestial position and prominence.