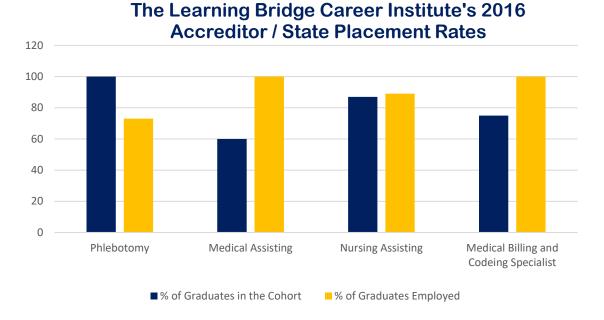

*The Accreditor / State placement rates are calculated based on the number of students who completed from January 1, 2015 thru December 31, 2015. The percentages are calculated as of December 31, 2016.* 