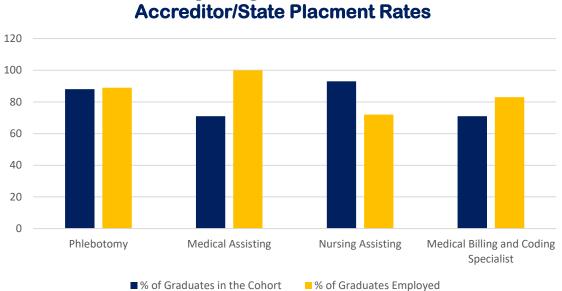

## The Learning Bridge Career Institute's 2015 Accreditor/State Placment Rates

The Accreditor / State placement rates are calculated based on the number of students who completed from January 1, 2014 thru December 31, 2014. The percentages are calculated as of December 31, 2015. **The Learning Bridge Career Institute is nationally accredited through Council on Occupational Education and is approved through the Louisiana Board of Regents.**