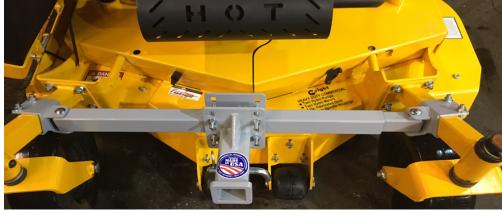

## DTHLG-KIT Large Hitch kit Instructions



## **Bracket identification**

- 0) universal brackets same as left and right
- 1) right side fixed deck bracket
- 2) left side fixed that bracket

Thank you for your support, please feel free to contact us at <u>www.dttach.com</u> with any questions or concerns.

## Note

When referencing left and right sides of the machine, we always refer to the operators left and right while you would be operating the machine.

The 2 carriage bolts pictured through brackets number zero are just hand tight. If brackets number zero are selected in your application, you must fully tighten the Nyloc hex nut upon completion of the installation.

The telescopic travel on the large hitch mounting bar, spans from 31–44 inches