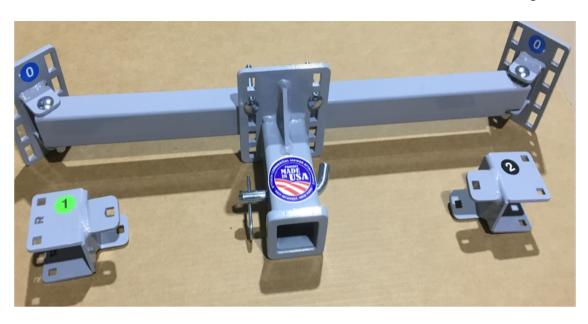

## **Bracket identification**

- 0) universal brackets same as left and right
- 1) right side fixed deck bracket
- 2) left side fixed that bracket

Thank you for your support, please feel free to contact us at <u>www.dttach.com</u> with any questions or concerns.

## Note

When referencing left and right sides of the machine, we always refer to the operators left and right while you would be operating the machine.

The 2 carriage bolts pictured through brackets number zero are just hand tight. If brackets number zero are selected in your application, you must fully tighten the Nyloc hex nut upon completion of the installation.