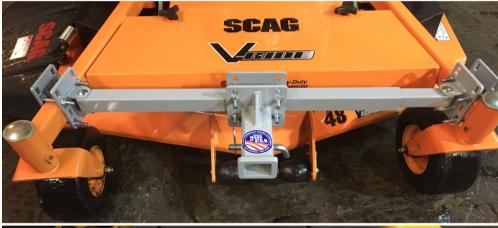

## DTHLG-KIT Large Hitch kit Instructions



## **Bracket identification**

- 0) universal brackets same as left and right
- 1) right side fixed deck bracket
- 2) left side fixed that bracket

Thank you for your support, please feel free to contact us at <u>www.dttach.com</u> with any questions or concerns.

## Note

When referencing left and right sides of the machine, we always refer to the operators left and right while you would be operating the machine.

The 2 carriage bolts pictured through brackets number zero are just hand tight. If brackets number zero are selected in your application, you must fully tighten the Nyloc hex nut upon completion of the installation.

The telescopic travel on the large hitch mounting bar, spans from 31–44 inches