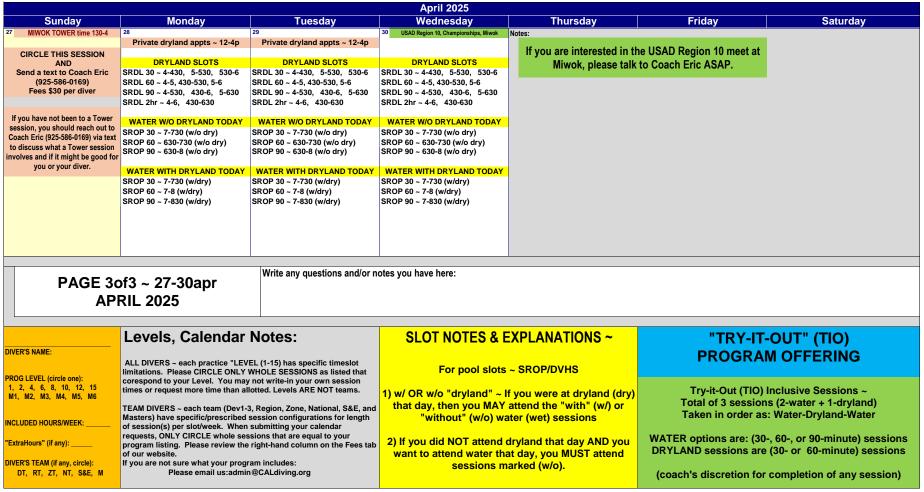

**SLOT NOTES & EXPLANATIONS ~** 

For pool slots ~ SROP/DVHS

1) w/ OR w/o "dryland" ~ If you were at dryland (dry)

that day, then you MAY attend the "with" (w/) or

"without" (w/o) water (wet) sessions

2) If you did NOT attend dryland that day AND you

want to attend water that day, you MUST attend

sessions marked (w/o).

"TRY-IT-OUT" (TIO)

**PROGRAM OFFERING** 

Try-it-Out (TIO) Inclusive Sessions ~

Total of 3 sessions (2-water + 1-dryland)

Taken in order as: Water-Dryland-Water

WATER options are: (30-, 60-, or 90-minute) sessions

DRYLAND sessions are (30- or 60-minute) sessions

(coach's discretion for completion of any session)

Levels, Calendar Notes:

If you are not sure what your program includes:

of our website.

ALL DIVERS ~ each practice "LEVEL (1-15) has specific timeslot

corespond to your Level. You may not write-in your own session

times or request more time than allotted. Levels ARE NOT teams.

TEAM DIVERS ~ each team (Dev1-3, Region, Zone, National, S&E, and

program listing. Please review the right-hand column on the Fees tab

Please email us:admin@CALdiving.org

Masters) have specific/prescribed session configurations for length

of session(s) per slot/week. When submitting your calendar requests, ONLY CIRCLE whole sessions that are equal to your

limitations. Please CIRCLE ONLY WHOLE SESSIONS as listed that

**DIVER'S NAME:** 

PROG LEVEL (circle one):

INCLUDED HOURS/WEEK:

"ExtraHours" (if any):

DIVER'S TEAM (if any, circle):

DT, RT, ZT, NT, S&E, M

1, 2, 4, 6, 8, 10, 12, 15

M1, M2, M3, M4, M5, M6

April 2025