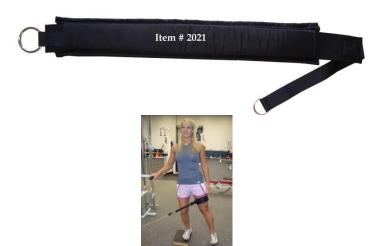

## Specifications:

Vendor Part Number: 2021

Function: Placed around the upper arm and thigh it is used to exercise the upper and lower extremities.

Product Dimension: The total length of the strap is 26". The foam pad is 18" long by 2" wide.

Shipping: 6"x 6"x 6" box, 1 lb. UPS or FedEx.