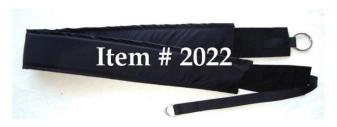

## Specifications:

Vendor Part Number: 2022

Function: This long belt is used for trunk exercises in standing, sitting and the recumbent position.

Product Dimension: The total length of the strap is 40". The foam pad is 32" long by 3" wide.

Shipping: 6"x 6" x 6" box, 1 lb. UPS or FedEx.

RehabPro, Inc. Phone: 602-317-7207. E-mail: sales@rehabpropulleys.com
Designed by Physical Therapists. Manufactured in the USA.