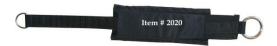

## **Specifications:**

Vendor Parts Number: 2020

Function: Placed around the wrist or ankle it is used to exercise the upper & lower extremities.

Product Dimension: The total length of the strap is 17" long. The foam pad is 8" long by 2" wide.

Shipping: 9"x 6"x 1" envelope. 0.5 lbs. UPS or

FedEx