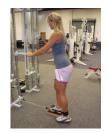

## **Specifications:**

Vendor Parts Number: 2020

Function: Placed around the wrist or ankle it is used to exercise the upper & lower extremities.

Product Dimension: The total length of the strap is 17" long. The foam pad is 8" long by 2" wide.