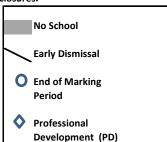

## IMPORTANT DATES

| School begins for staff only August 22nd |                                        |  |  |
|------------------------------------------|----------------------------------------|--|--|
|                                          | evelopment Days (PD)                   |  |  |
| Aug 23 26 Sont 2                         | 7, Oct 18,25 Nov 5,22,26               |  |  |
| Ian 17 Feb 13 M                          | Tar. 7, 14, 21, 28, May 12             |  |  |
|                                          | Dismissal Days                         |  |  |
|                                          |                                        |  |  |
| September 27<br>October 18,25            | March 7,14,21,28                       |  |  |
|                                          | May 12                                 |  |  |
| November 22,26                           | June - last 4 days of school           |  |  |
| November 27                              |                                        |  |  |
| January 17                               |                                        |  |  |
| February 13                              |                                        |  |  |
| Immontos                                 | t Days/Helidays                        |  |  |
| September 2                              | nt Days/Holidays<br>Labor Day          |  |  |
| October 3                                | Rosh Hashana                           |  |  |
| October 14                               |                                        |  |  |
|                                          | Columbus Day                           |  |  |
| November 5                               | Election Day                           |  |  |
| November 28,29                           | Thanksgiving Recess                    |  |  |
| December 23-January 1                    | Honday Recess                          |  |  |
| January 20                               | MLK, Jr. Day                           |  |  |
| February 14, 17                          | Winter Recess                          |  |  |
| February 17                              | Presidents' Day                        |  |  |
| April 14-18                              | Spring Recess                          |  |  |
| April 18                                 | Good Friday                            |  |  |
| May 26                                   | Memorial Day                           |  |  |
| Man                                      | D                                      |  |  |
|                                          | king Periods<br>rades K-4              |  |  |
|                                          |                                        |  |  |
| November 25                              | 60 Days                                |  |  |
| March 5 June 6                           | 60 Days                                |  |  |
|                                          | 61 Days<br>rades 5-12                  |  |  |
|                                          |                                        |  |  |
| November 1                               | 45 Days                                |  |  |
| January 21                               | 45 Days                                |  |  |
| March 27                                 | 45 Days                                |  |  |
| June 9                                   | 46 Days                                |  |  |
| Domone                                   | t Conferences                          |  |  |
|                                          | rades K-4                              |  |  |
| ,                                        |                                        |  |  |
| Oct 17, Oc                               | t 24, March 20, 27                     |  |  |
| Cı                                       | rades 5-12                             |  |  |
|                                          | 25, March 6, 13                        |  |  |
| 1.0. 21,                                 | -,                                     |  |  |
| "Back To Sch                             | nool Night" Schedule                   |  |  |
| SHS - Sept. 12                           | ESS - Oct. 7                           |  |  |
| SIS - Sept. 26                           | LHS - Sept. 17                         |  |  |
| PHS - Sept. 19                           | MOH - Oct. 2                           |  |  |
| BHS - Oct. 1                             | SSS - Sept. 24                         |  |  |
|                                          | <u> </u>                               |  |  |
|                                          | •                                      |  |  |
|                                          | ms will be scheduled                   |  |  |
| in Janu                                  | ary-dates TBA                          |  |  |
| ***                                      | • , ,• • , , , , , , , , , , , , , , , |  |  |
| Kindergarten r                           | egistration dates TBA                  |  |  |
|                                          |                                        |  |  |
|                                          |                                        |  |  |