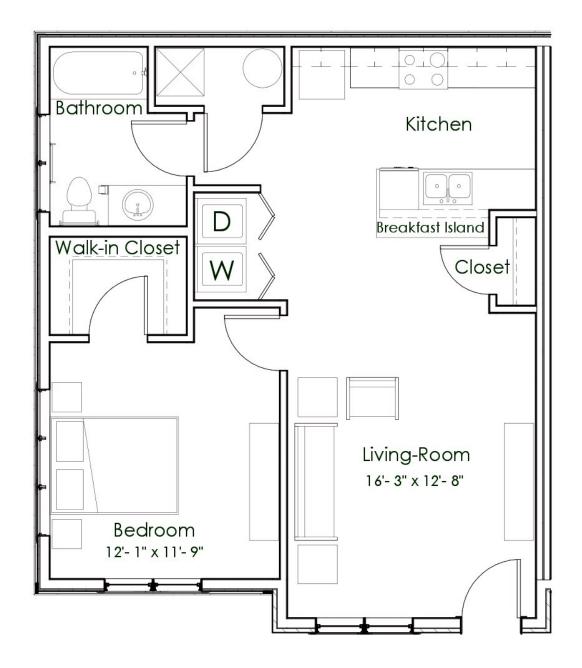

#### **One Bedroom / One Bathroom with Detached Garage**

735 Square Feet

\$1,125

Unit No.: A&B 101, 105, C101, C106

A1 Floor Plan