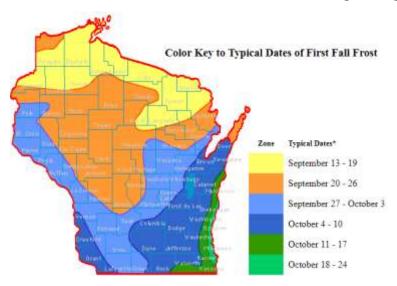

#### **Timing Is Everything**

The optimal time to seed brassicas (i.e., radish, turnips, kale, collards) and cereal grains (i.e., winter rye, winter wheat, oats) in the northern US is about 6-8 weeks before the average killing frost.

This timing allows for vegetative growth but prevents plants from producing seed heads too early for deer to feed. A mature plant in its reproductive stages, flowered out and beginning to put on a seed head will be much less palatable than plants in the vegetative growth stages.