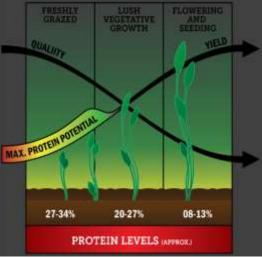

This timing allows for vegetative growth but prevents plants from producing seed heads too early for deer to feed. A mature plant in its reproductive stages, flowered out and beginning to put on a seed head will be much less palatable than plants in the vegetative growth stages.