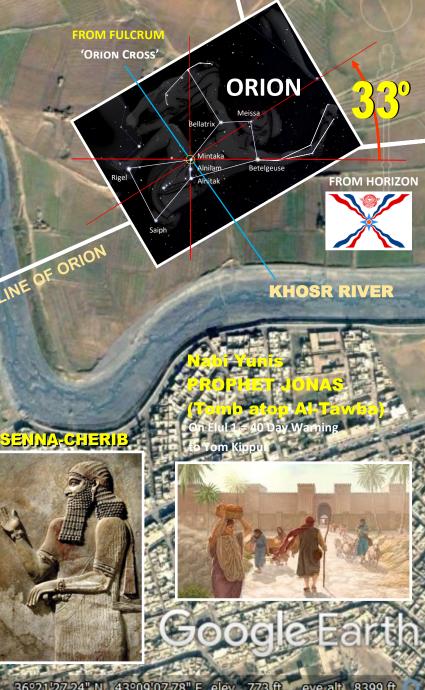

## VENEH ORION DRAGON STAR GATE

Istration is to consider the astronomical correlations of the entire ancient city of Nineveh. This study presents the assertion that the entire ancient city perimeter and its 7 gates was fishioned after the pattern of Orion. This ancient city is what is now called Mosul in uated on the Tigris River to the north of Baghdad and has a rich history of one of the fiercest empires the world has ever known, the Assyrians. In ancient times, this capitol was founded by those that are considered the 'Cradle of Civilization' after the blood of Noahtimesen was founded in approximately 3000 BC. The kings were considered to have been part of the blood of the Anunnaki. The Anunnaki were those that supposedly came from such star constellations of Orion and the Pleiades. These were the 'gods' that came down from 'heaven' and seeded such bloodlines as they interbred with the human race. This is corroborated in the account of Genesis 6.

## NINEVEH, ANCIENT ASSYRI

(Mosul, Iraq) Citadel of Senna-cherib

al Mosq

'Rigel

© Composition and Some Graphics LUIS B. VEGA vegapost@hotmail.com www.PostScripts.org FOR ILLUSTRATION PURPOSES ONLY

2002

Mashki Gate

KUINJIK MOUNT