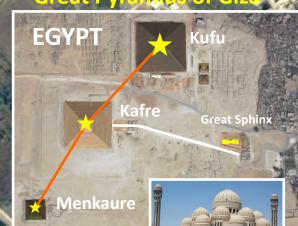

## COSMIC DRAGON

Dragon Nebula or 'Horsehead' Could this have been the an abode of Lucifer in the Havens?

Alnitak

Draigon

Imag JO 2017 DigitalGlob

Miniaka PALACE ASHUR-BANIPAL Menkaure

Alnilam TEMPLE NABU Kafre

Great Sphinx

Alnitak TEMPLE ISHTAR Kufu

Dragon Nebula PALACE SENNA-CHERNE

Imagery Date: 12/28/2004