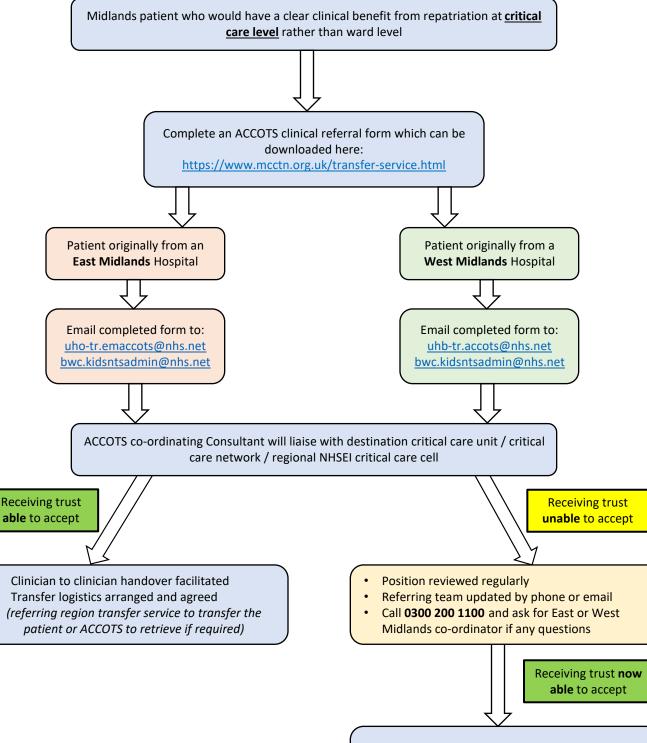

## Process for Repatriation of Critical Care Patients to the Midlands Region

- Clinician to clinician handover facilitated
- Transfer logistics arranged and agreed
- (referring region to transfer vs ACCOTS to retrieve)