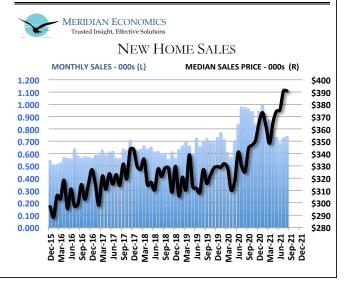

With home prices continuing to soar, it's never been so good to be a homeowner and so hard to become one. In the pandemic-fueled housing frenzy, it makes it more difficult for first-time buyers to compete.

Record price gains and fevered competition are crushing prospects for U.S. homeownership, a key driver of middle-class wealth. First-time buyers accounted for 29% of existing-home sales in August, the lowest share since January 2019 and below the five-year average of 32%

Still, after two months of declines, the number of Americans who contracted to buy a home rose in August. But, compared with a year ago, pending sales were down 8.3%, reflecting how much home-buying activity has fallen from the boom last summer and fall.