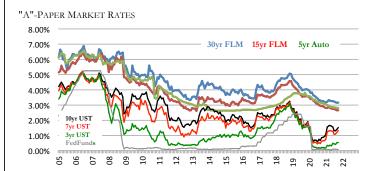

**RESOURCES** 

AVERAGE CREDIT UNION RATES AND RATE SENSITIVITY THIS WK YTD Change Chg in Current Cycle\* **Rate Sensitivity** Bmk Begin Mkt Begin Last Top Last Bottom 9/30/21 Benchmark YTD 12/31/20 12/31/20 Nov-18 Jul-16 Rate Rate Benchmark Cycle 10 97% 3 25% 10.83% 11 69% Classic CC 0 14% 0.00% -0.72% -2.25% 0% 32% 11.39% -1.05% 9.10% 10.27% **Platinum CC** 9.22% 0.12% 0.00% 3.25% 9.09% -2.25% 0% 47% 2.98% 3.66% 48mo Veh 2.71% -0.27% 0.15% -0.95% -2.70% -180% 35% 0.13% 2.58% 60mo Veh 2.81% -0.27% 0.36% -0.96% -2.52% -75% 38% 0.17% 3.08% 3.77% 2.68% 3.41% 72mo Veh 3.13% -0.28% 0.49% -0.99% -2.32% -57% 43% 0.27% 4.12% 3.05% HF LOC 3.76% -0.07% 0.00% -1.80% -2.25% 0% 80% 3.25% 3.83% 5.56% 4.01% 10yr HE 4.62% 0.24% 0.62% -0.90% -2.34% 39% 39% 0.36% 4.38% 5.52% 4.45% 2.66% -0.18% 0.61% -1.96% 0.65% 4.58% 3.14% 15yr FRM -1.92% -30% 98% 2.84% 3.16% -0.02% 0.59% -1.72% 0.93% 3.18% 5.06% 3.69% 30yr FRM -1.90% -3% 110% 0.09% 0 00% -0.01% -0.05% -2 37% **0%** 0 09% 0 09% 0 14% 0.11% Sh Drafts 2% **Reg Svgs** 0.19% 0.05% -0.01% 0.00% -2.37% -500% 0% 0.09% 0.14% 0.19% 0.14% MMkt-10k 0.15% -0.04% -0.01% -2.37% 0.09% 0.19% 0.48% 0.22% -0.33% 400% 14% MMkt-50k -0.05% -0.01% 0.65% 0.22% -0.43% -2.37% 500% 18% 0.09% 0.27% 0.31% 6mo CD 0.24% -0.06% -0.04% -2.47% 32% 0.09% 0.30% 1.03% 0.34% -0.79% 150% 1yr CD 0.35% -0.09% -0.01% 44% 0.10% 0.44% 1.51% 0.53% -1.16% -2.65% 900% 2yr CD 0.46% -0.11% 0.15% -1.39% 0.13% 0.57% 1.85% 0.78% -2.70% -73% 51% 3yr CD 0.57% -0.10% 0.36% -1.49% -2.52% -28% 59% 0.17% 0.67% 2.06% 1.04%