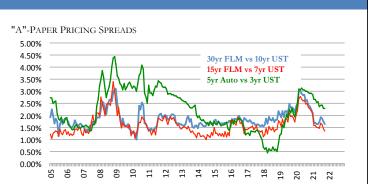

**RESOURCES** 

AVERAGE CREDIT UNION RATES AND RATE SENSITIVITY THIS WK YTD Change Chg in Current Cycle\* **Rate Sensitivity** Bmk Begin Mkt Begin Last Top Last Bottom 9/30/21 Benchmark YTD 12/31/20 12/31/20 Nov-18 Jul-16 Rate Rate Benchmark Cycle 10 97% 3 25% 10.83% 11 69% Classic CC 0 14% 0.00% -0.72% -2.25% 0% 32% 11.39% -1.05% 9.10% 10.27% **Platinum CC** 9.22% 0.12% 0.00% 3.25% 9.09% -2.25% 0% 47% 2.98% 3.66% 48mo Veh 2.71% -0.27% 0.15% -0.95% -2.70% -180% 35% 0.13% 2.58% 60mo Veh 2.81% -0.27% 0.36% -0.96% -2.52% -75% 38% 0.17% 3.08% 3.77% 2.68% 3.41% 72mo Veh 3.13% -0.28% 0.49% -0.99% -2.32% -57% 43% 0.27% 4.12% 3.05% HF LOC 3.76% -0.07% 0.00% -1.80% -2.25% 0% 80% 3.25% 3.83% 5.56% 4.01% 10yr HE 4.62% 0.24% 0.62% -0.90% -2.34% 39% 39% 0.36% 4.38% 5.52% 4.45% 2.66% -0.18% 0.61% -1.96% 0.65% 4.58% 3.14% 15yr FRM -1.92% -30% 98% 2.84% 3.16% -0.02% 0.59% -1.72% 0.93% 3.18% 5.06% 3.69% 30yr FRM -1.90% -3% 110% 0.09% 0 00% -0.01% -0.05% -2 37% **0%** 0 09% 0 09% 0 14% 0.11% Sh Drafts 2% **Reg Svgs** 0.19% 0.05% -0.01% 0.00% -2.37% -500% 0% 0.09% 0.14% 0.19% 0.14% MMkt-10k 0.15% -0.04% -0.01% -2.37% 0.09% 0.19% 0.48% 0.22% -0.33% 400% 14% MMkt-50k -0.05% -0.01% 0.65% 0.22% -0.43% -2.37% 500% 18% 0.09% 0.27% 0.31% 6mo CD 0.24% -0.06% -0.04% -2.47% 32% 0.09% 0.30% 1.03% 0.34% -0.79% 150% 1yr CD 0.35% -0.09% -0.01% 44% 0.10% 0.44% 1.51% 0.53% -1.16% -2.65% 900% 2yr CD 0.46% -0.11% 0.15% -1.39% 0.13% 0.57% 1.85% 0.78% -2.70% -73% 51% 3yr CD 0.57% -0.10% 0.36% -1.49% -2.52% -28% 59% 0.17% 0.67% 2.06% 1.04%