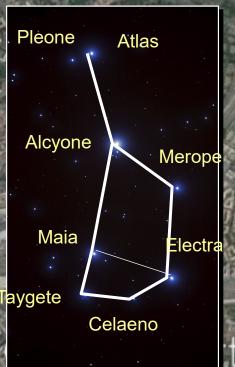

Caelian

The purpose of this illustration is to suggest that the core city layout of Rome appears to match that of the Cydonia, Maris Pleiadian pyramid complex. There are several key correlation that suggest this. One is that the 3 motifs are present with the pentagonal 'Castle of the Angels' or fortress, S Angelo. Then there is an exclusive horse track or elongated track that corresponds to the Face of Ala-lu. Lastly there is the 7 Hills of Rome that correlated to the 7 stars of the Pleiades.

### PLEIADES PATTERN

**Aventine** 