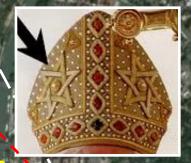

## MARTIUS WATICANUS

The purpose of this illustration is to show the Luciferian Mason Motifs of the Vatican. The various ley-lines going out from the St. Peter's Square Obelisk suggests a pyramid type of layout with pentagrams and a Roman Catholic Fish Mitre. This headdress is of Babylonian origin that is attributed to the teaching of the Fallen Angels. This rendition of the religion is that of the Dagon fish god. Thus the head resembles the open mouth of the fish. There is a Square and Compass that is centered on the Piazza Mazzini. Inside the Vatican there is a metal orb that is called the Circle within the Circle. It has connotation so the wheels seen by the Prophet Ezekiel and others but it is an encrypted planet Mars. It shows the ravages of a long-gone Angelic and cosmic war as Mars is known as the Scarred Planet for its gargantuan gashes and apparent surface devastation.

## **GOD DAGON** Fish Mitre

**Main Sources** 

The Scarred Planet

Luis B. VEGA

ய இ www.PostScripts.org

FOR ILLUSTRATION PURPOSES ONL

ASONS TE

THE STAR OR SHINING ONE AT T