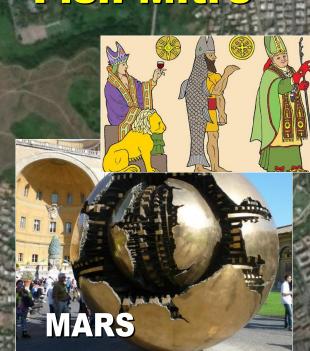

## MARTIUS WATICANUS

The purpose of this illustration is to show the Luciferian Mason Motifs of the Vatican. The various ley-lines going out from the St. Peter's Square Obelisk suggests a pyramid type of layout with pentagrams and a Roman Catholic Fish Mitre. This headdress is of Babylonian origin that is attributed to the teaching of the Fallen Angels. This rendition of the religion is that of the Dagon fish god. Thus the head resembles the open mouth of the fish. There is a Square and Compass that is centered on the Piazza Mazzini. Inside the Vatican there is a metal orb that is called the Circle within the Circle. It has connotation so the wheels seen by the Prophet Ezekiel and others but it is an encrypted planet Mars. It shows the ravages of a long-gone Angelic and cosmic war as Mars is known as the Scarred Planet for its gargantuan gashes and apparent surface devastation.

## **GOD DAGON** Fish Mitre

**Main Sources** 

The Scarred Planet

Luis B. VEGA

ய இ www.PostScripts.org

FOR ILLUSTRATION PURPOSES ONL

ASONS TE

THE STAR OR SHINING ONE AT T

APEX OF THE PYRAMID.

PIAZZA MAZZINI

POPOLO

THE RELIGION OF BABYLON