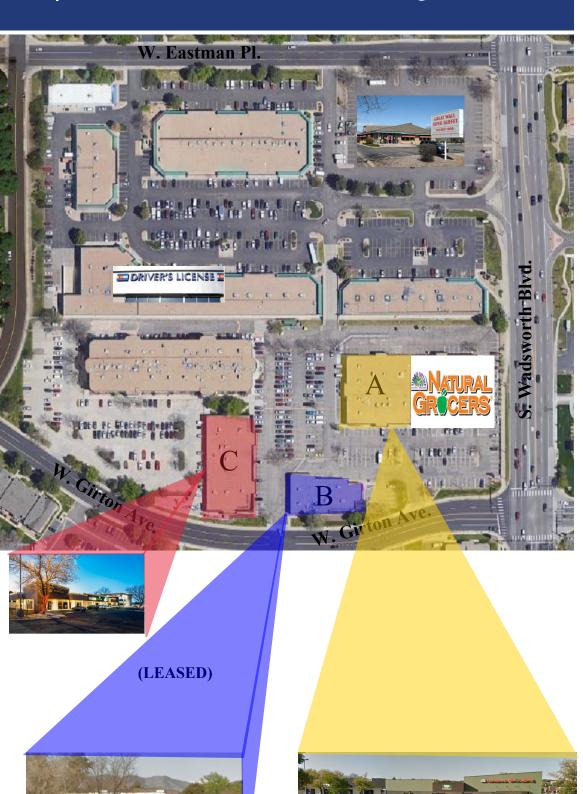

#### **Building** Information

Lease Rate | \$18.00/SF/NNN

**Bldg A** | 4,117 SF

**Bldg B** | Up to 8,000 SF (**LEASED**)

**Bldg C** | 2,123 SF

City | Lakewood

#### **Building** Highlights

Mixed Use Office-Retail Center Anchored by Natural Grocers

Easy accessibility from S Wadsworth

Close proximity to Highway 285

High traffic corner at fully lighted intersection

Restauraunt space available with drive-thru and outdoor

#### Floor plans