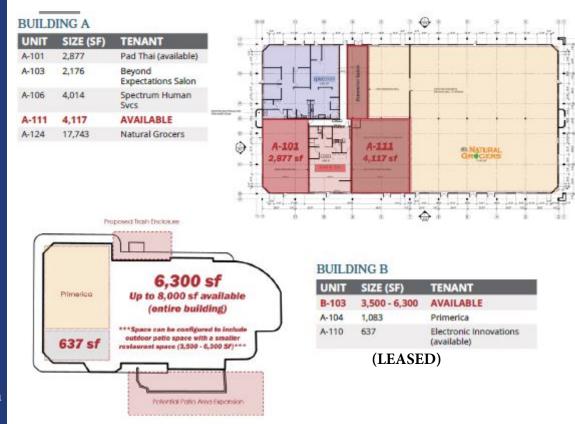

#### **Building** Information

Lease Rate | \$18.00/SF/NNN

**Bldg A** | 4,117 SF

**Bldg B** | Up to 8,000 SF (**LEASED**)

**Bldg C** | 2,123 SF

City | Lakewood

#### Floor plans