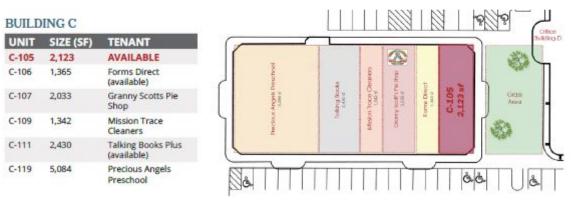

#### **Building** Information

Lease Rate | \$18.00/SF/NNN

**Bldg A** | 4,117 SF

**Bldg B** | Up to 8,000 SF (**LEASED**)

**Bldg C** | 2,123 SF

City | Lakewood

#### Floor plans