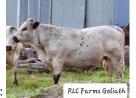

#### DOB: 3/10/21

Dam: LPI G653

GrSire: Wengers XL ZW201 Speedy

GrDam: LPJ A318

CONFIRMED BRED TO RLC FARMS GOLIATH

WILL BE A NICE SIZED COW.

CONFIRMED BRED TO RLC FARMS GOLIATH

SHOULD BE NICE SIZED COW.

#### DOB: 5/15/21

Dam: LPJ Ellie GrSire: LPJ Y-Stoner GrDam: LPJ A-336

CONFIRMED BRED TO RLC FARMS GOLIATH

**GREAT BUILD.** 