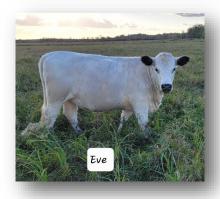

#### RLC FARMS EVE

Sire: LPJ Ghost
GrSire: LPJ Absolute
GrDam: LPJ Josie

BIRTH WEIGHT: 74 TATTOO: R26J REG. #20577

#### DOB: 5/15/21

Dam: LPJ Ellie GrSire: LPJ Y-Stoner GrDam: LPJ A-336

CONFIRMED BRED TO RLC FARMS GOLIATH

**GREAT BUILD.** 