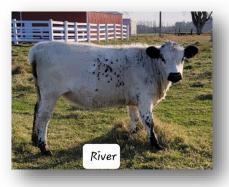

# OPEN HEIFER-\$2200

RLC FARMS RIVER DOB: 3/14/22

Sire: LPJ Gunnar G98 Dam: RLC Farms Raine 7H
GrSire: LPJ Y-Stoner GrSire: RLC Farms Rebel 114D
GrDam: LPJ S638 GrDam: Birkle's Ophelia 47X

BIRTH WEIGHT: 73 BEAUTIFUL HEIFER.

TATTOO: R7K NICELY BUILT. COMES FROM A LINE REG. #PENDING OF MANY SHOW GIRLS & GR SIRE.