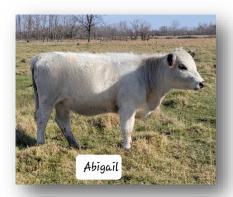

# OPEN HEIFERS-\$1800

RLC FARMS ABIGAIL DOB: 1/29/22

Sire: LPJ Gunnar G98 Dam: RLC Farms Ziva 2F GrSire: LPJ Y-Stoner GrSire: RLC Farms Rebel 114D GrDam: LPJ S638 GrDam: RLC Farms Myriah

BIRTH WEIGHT: 73 SWEET HEIFER, LITTLE LIGHTER.
TATTOO: R1K NICELY BUILT. MOTHER WAS JR.
REG. #PENDING NATIONAL RESERVE CHAMPION.