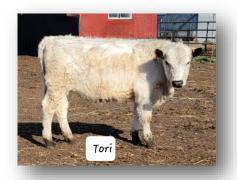

### OPEN HEIFERS-\$1800

RLC FARMS TORI

Sire: LPI Ghost

GrSire: LPJ Absolute

GrDam: LPJ Josie

TATTOO: R4K REG. #PENDING DOB: 2/24/22

Dam: RLC Farms Tiffany 123D

GrSire: LPJ Zoom

GrDam: Birkle's Ophelia BH1

BIRTH WEIGHT: 75 STOCKY, SWEET HEIFER.

FROST-BIT EARS. MOTHER WAS JR. NATIONAL RESERVE CHAMPION.

RLC FARMS OLIVIA DOB: 3/15/22

Sire: LPJ Ghost Dam: Birkle's Ophelia BH1 GrSire: LPJ Absolute GrSire: B&B Sundance 21X GrDam: LPJ Josie GrDam: B&B Opal 47X