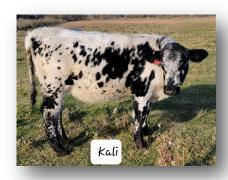

TATTOO: R8K

REG. #PENDING

BIRTH WEIGHT: 73 OVERMARKED, BUT PRETTY HEIFER. NICELY BUILT. COMES FROM A LINE

OF SHOW GIRLS.

RLC FARMS KALI

Sire: LPJ Gunnar G98 GrSire: LPJ Y-Stoner GrDam: LPJ S638

BIRTH WEIGHT: 69 TATTOO: R10K REG. #PENDING

DOB: 3/25/22

Dam: RLC Farms Sadie 16H GrSire: RLC Farms Rebel 114D GrDam: RLC Farms Violet

OVERMARKED, BUT STOCKY. WILL MAKE A GREAT ADDITION OR START FOR YOUR HERD.

RLC FARMS LACI

Sire: LPJ Gunnar G98 GrSire: LPJ Y-Stoner GrDam: LPJ S638