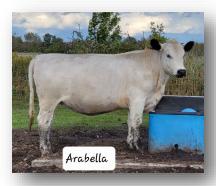

#### RLC FARMS ARABELLA DOB: 3/27/21

Sire: LPJ Ghost Dam: RLC Farms Paris 18G
GrSire: LPJ Absolute GrSire: RLC Farms Rebel 114D
GrDam:LPJ Josie GrDam: LPJ D647 Delana

BIRTH WEIGHT: 74
TATTOO: R6J

REG. #20575

CONFIRMED BRED TO RLC FARMS GOLIATH

SHOULD BE NICE SIZED COW.