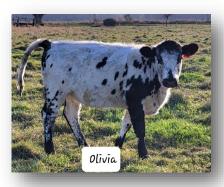

GrDam: Birkle's Ophelia BH1

BIRTH WEIGHT: 75 STOCKY, SWEET HEIFER.

FROST-BIT EARS. MOTHER WAS JR. NATIONAL RESERVE CHAMPION.

RLC FARMS OLIVIA DOB: 3/15/22

Sire: LPJ Ghost Dam: Birkle's Ophelia BH1 GrSire: LPJ Absolute GrSire: B&B Sundance 21X GrDam: LPJ Josie GrDam: B&B Opal 47X

TATTOO: R8K

REG. #PENDING

BIRTH WEIGHT: 73 OVERMARKED, BUT PRETTY HEIFER. NICELY BUILT. COMES FROM A LINE

OF SHOW GIRLS.

RLC FARMS KALI

Sire: LPJ Gunnar G98 GrSire: LPJ Y-Stoner GrDam: LPJ S638

BIRTH WEIGHT: 69 TATTOO: R10K REG. #PENDING