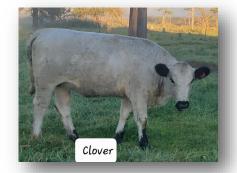

## OPEN HEIFERS-\$2000

RLC FARMS CLOVER DOB: 7/2/21

Sire: LPJ Flash Dam: B&B Cathy 87X
GrSire: LPJ Y-Stoner GrSire: CCreek Performance
GrDam: LPJ A326 GrDam: RE Regis Catherine

BIRTH WEIGHT: 72 READY TO BREED.

TATTOO: R38J BEAUTIFUL MARKINGS.

REG. #PENDING HELD BACK BECAUSE OF AGE.