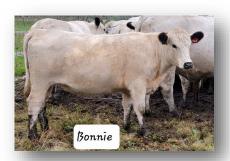

#### RLC FARMS BONNIE DOB: 7/11/21

Sire: LPJ Flash Dam: Bellwood Beauty
GrSire: LPJ Y-Stoner GrSire: RLC arms Nitro
GrDam: LPJ A326 GrDam: Avalon 42M

BIRTH WEIGHT: 70 READY TO BREED.
TATTOO: R39J NICELY BUILT.

REG. #PENDING HELD BACK BECAUSE OF AGE.