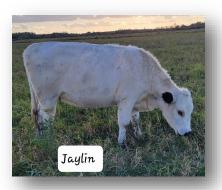

#### LPJ J-111 JAYLIN

Sire: Terra Rubra's 907

GrSire: MH's Einstein

GrDam:Terra Rubra's 622

BIRTH WEIGHT: TATTOO: JF11 REG. #20330

#### DOB: 3/10/21

Dam: LPI G653

GrSire: Wengers XL ZW201 Speedy

GrDam: LPJ A318

CONFIRMED BRED TO RLC FARMS GOLIATH

WILL BE A NICE SIZED COW.