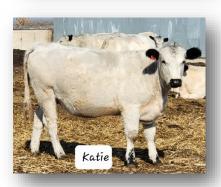

#### RLC FARMS KATIE

Sire: LPJ Flash
GrSire: LPJ Y-Stoner
GrDam: LPJ A326

BIRTH WEIGHT: 74 TATTOO: R31J REG. #20580

#### DOB: 5/28/21

Dam: RLC Farms Katrina 7F GrSire: RLC Farms Rebel 114D

GrDam: LPJ Cierra

CONFIRMING BRED TO RLC FARMS GOLIATH NICE BUILD & PRETTY.