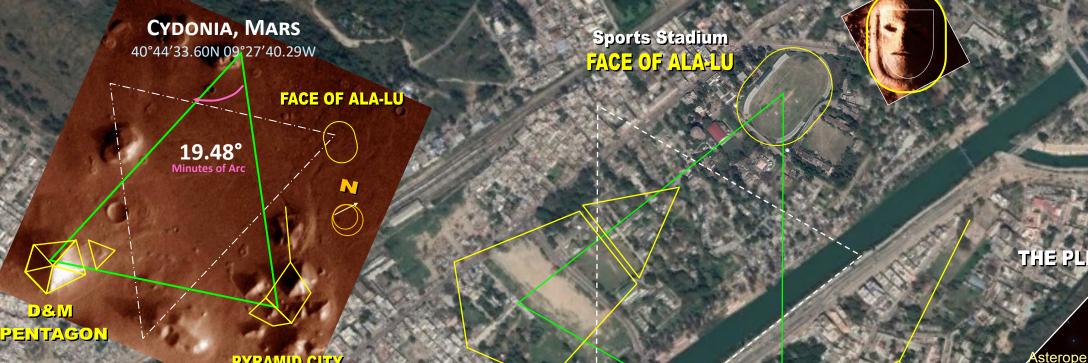

## HARIDWAR CYDONIAN STAR MAP

The purpose of this study is to present the evidence that the geometric ley-lines of Haridwar correspond to the *Cydonia, Mars* ley-lines. Pertaining to the *Cydonia, Mars* anomalies, there are 3 main pyramid structures that comprise the *Martian Motif*. There is the famous *Face of Mars*, the giant *Pentagon Fortress* and the *Pleiadian Pyramid City*. These 3 structures triangulate each other as a hexagram and would make up the core of a large metropolitan city on Earth. What is astonishing is that such a *Martian Motif* is seen implemented in the architecture of almost all the ancient capitals on Earth. This Star alignment started, at least based on the archeological record after the *Flood of Noah* with Babylon and Sumer. How the *Martian Motif* is tied to the ley-lines of ancient cities, temples and structures is that perhaps the lost knowledge and connection of the Martian *civilization* was conveyed to the few and selected 'Priestly' class on Earth that constitutes the Secret Societies, etc. This special class of humans are perhaps tasked with keeping the legacy, lifeline and bloodline operational. Even now in the modern era, the same *Cydonia, Mars* motif is incorporated into the major capitals of the world. The *Martian Motif* that is basically encrypted and hidden in plain sight speaks to the powers behind the curtain of those that really are the masters of the world.

## MARTIAN MOTIF OF THE CYDONIA PYRAMID COMPLEX

**PYRAMID CITY** 

Rishikal Ground

and Some Graphics by

Main Sourc

2003

Image © 2019 DigitalGlobe

Manohar Puram PLEIADES PALACE