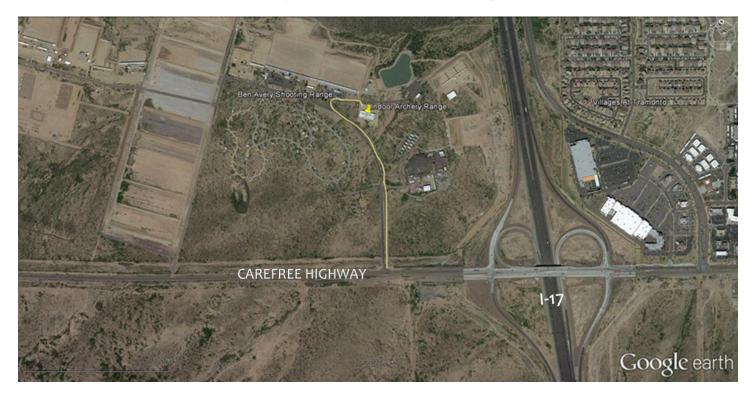

Moran   | Carol     | 4C | Masters 60 | Women | 40 CM 10 Ring  | AM Session | None |
|---------|-----------|----|------------|-------|----------------|------------|------|
| Pearson | Becky     | 9В | Masters 60 | Women | 40 CM Triangle | AM Session | FPA  |
| BELZNER | CATHERINE | 3A | Masters 60 | Women | 40 CM Vertical | PM Session | PVA  |

# Masters 70 Men

| Babb    | Ronnie  | 8D | Masters 70 | Men | 40 CM Triangle | AM Session | RCB |
|---------|---------|----|------------|-----|----------------|------------|-----|
| Brown   | Roland  | 2A | Masters 70 | Men | 40 CM Vertical | AM Session | AAC |
| Pearson | Frank   | 4B | Masters 70 | Men | 40 CM Triangle | AM Session | FPA |
| Orth    | Richard | 8C | Masters 70 | Men | 40 CM Vertical | PM Session | PVA |

# Map to Indoor Range



# Nearby Shopping and Food

East side of I-17 at Carefree Hwy

- McDonald's
- In and Out
- Subway
- Albertson's
- Chili's
- First Watch
- Taco Bell

# **Traffic**

## https://az511.com/

Please be aware that the Barrett Jackson's and Russo Steel auctions are in progress this weekend. Traffic on the 101 by Scottsdale Rd will be severely restricted.

101 East and West Bound will have construction delays and closures this weekend from I-17 to Princess Drive

# **DSA Dollar Store**

\$1 for water, pop, chips and candy

Water is free to archers as usual

# **Tournament Format**

- Archers shoot both Saturday and Sunday at the time period they selected at registration
- Each Day is a 600 Round
- 20 Ends of 3 Arrows
- 2 Minute Ends
- Inner 10 Scoring for all divisions
- Archers can not change t