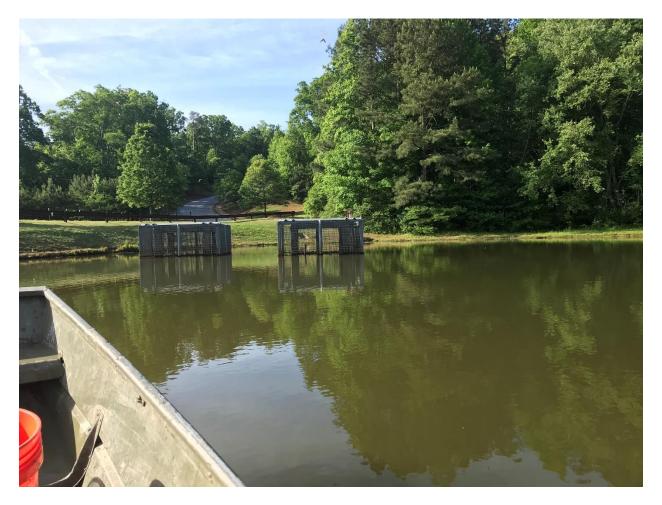

Dam Observations: Good with no significant changes

Comments: Today the lake looked to be in great condition. I removed a large amount of manmade debris from the shore line of the lake. Good fish activity noted, pennywort found but not at a nuisance level, no algae at this time, water green due to planktonic bloom.

Figure 1

Picture 2

Picture 3