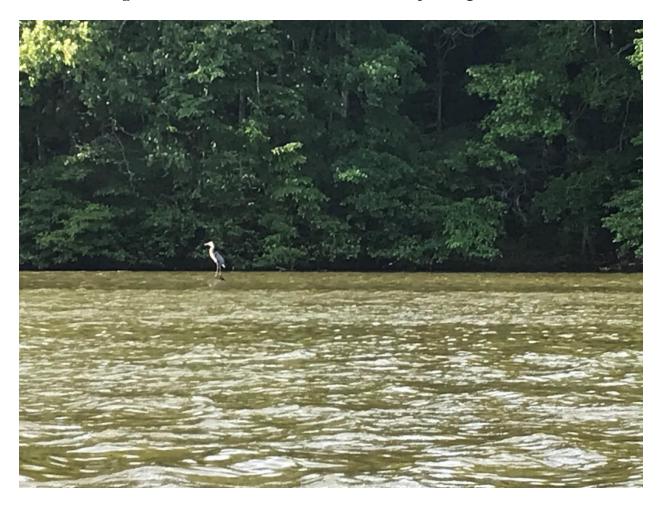

Dam Observations: Good with no significant changes

Comments: Today the lake looked to be in great condition. I removed a large amount of manmade debris from the shore line of the lake. Good fish activity noted, pennywort found but not at a nuisance level, no algae at this time, water green due to planktonic bloom.

Figure 1

Picture 2

Picture 3